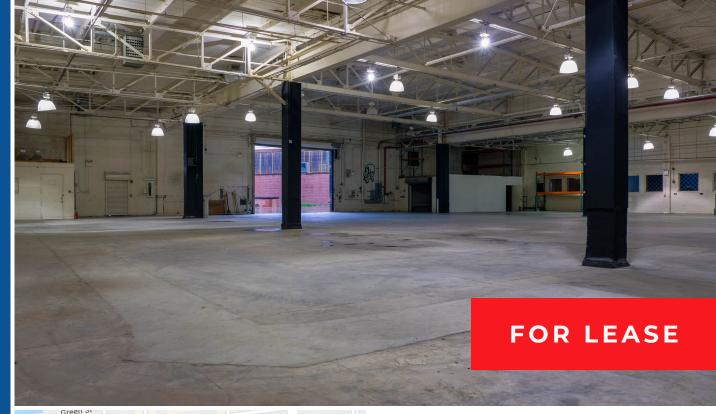

### FOR LEASE

#### **BUILDING CLASS**

- Zoned R6, C 2-4
- Certificate of Occupancy for Public Assembly.
- Drone video of building click below: FRANKLIN ST. DRONE VIDEO
- 13,526 SF WAREHOUSE
- 24,716 SF LOT AREA
- 1,654 SF OFFICE
- 20' 30' CEILING HEIGHT
- 100% H.V.A.C.
- ADA COMPLIANCE