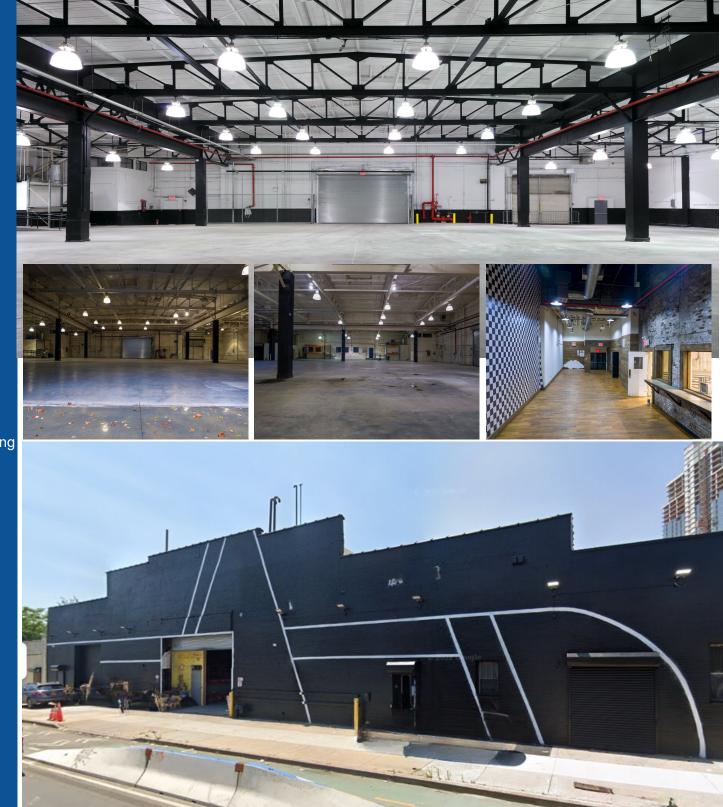

### **PROPERTY TYPE**

One floor warehouse, event space, indoor sporting venue, multi-use building. ADA compliance.

#### **BUILDING CLASS**

- Zoned R6, C 2-4
- Certificate of Occupancy for Public Assembly.
- Drone video of building click below: FRANKLIN ST. DRONE VIDEO
- 13,526 SF WAREHOUSE
- 24,716 SF LOT AREA
- 1,654 SF OFFICE
- 20' 30' CEILING HEIGHT
- 100% H.V.A.C.
- ADA COMPLIANCE

# **FORMER HOUSE OF VANS** 11-25 FRANKLIN ST BROOKLYN, NY