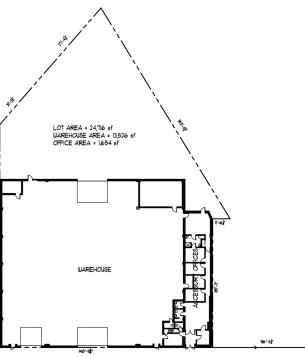

#### **BUILDING CLASS**

- Zoned R6, C 2-4
- Certificate of Occupancy for Public Assembly.
- Drone video of building click below: FRANKLIN ST. DRONE VIDEO
- 13,526 SF WAREHOUSE
- 24,716 SF LOT AREA
- 1,654 SF OFFICE
- 20' 30' CEILING HEIGHT
- 100% H.V.A.C.
- ADA COMPLIANCE