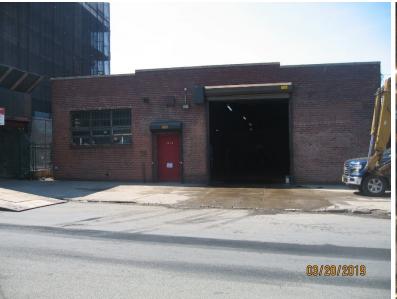

58-66 57<sup>th</sup> Street Maspeth, NY 11378 For Lease

## **Property Features**

6,000 SF One Story Warehouse for Lease High Ceilings No Columns Wide Open Extra Wide Street M1 Zone

Close to Brooklyn Queens Expressway & Long Island Expressway Bus at Corner Long Lease Available