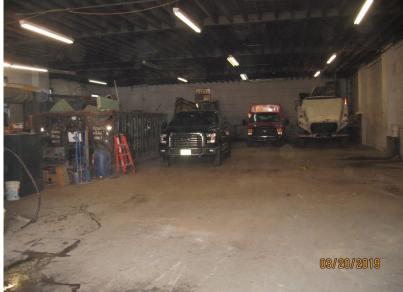

## **Property Features**

6,000 SF One Story Warehouse for Lease High Ceilings No Columns Wide Open Extra Wide Street M1 Zone

Close to Brooklyn Queens Expressway & Long Island Expressway Bus at Corner Long Lease Available

Ideal for Any Use