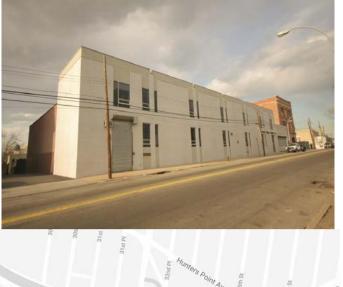

## **AVAILABLE FOR LEASE**

23,000 Square Feet with Parking At the LIE/BQE & Midtown Tunnel Long Island City, NY 11101

20,000 Square Foot Ground Floor Warehouse 3,000 Square Foot Office Space 2,500 Square Foot Private Gated Parking Area 14' Ceiling Height 2 Exterior Loading Docks 33' x 21'Column Spacing 600 Amps Fully Sprinklered Gas Heat Immediate Occupancy At The LIE / BQE / Midtown Tunnel / 59<sup>th</sup> Street

At The LIE / BQE / Midtown Tunnel / 59<sup>th</sup> Street Bridge Minutes to Brooklyn / The Williamsburg, Manhattan & Brooklyn Bridges

**33-31 Greenpoint Avenue** Long Island City NY 11101

23,000 SF Plus Parking