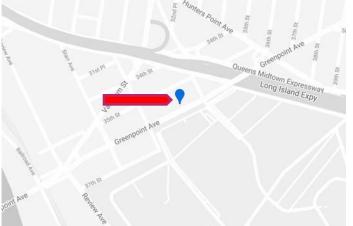

At The LIE / BQE / Midtown Tunnel / 59<sup>th</sup> Street Bridge Minutes to Brooklyn / The Williamsburg, Manhattan & Brooklyn Bridges

**33-31 Greenpoint Avenue** Long Island City NY 11101

23,000 SF Plus Parking