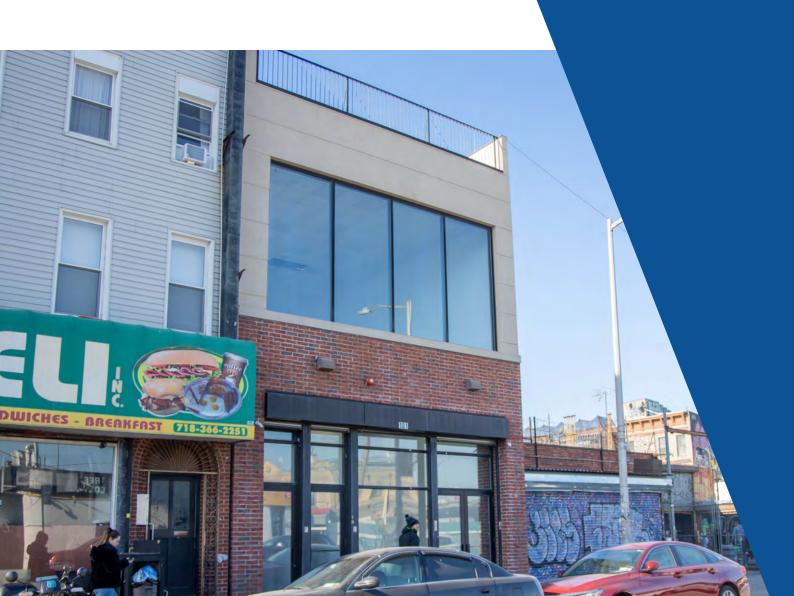

## 101 Morgan Ave

BROOKLYN NY, 11237

#### **PROPERTY TYPE**

5,000 SF two (2) story new contstruction with almost full basement and potential roof top use. These floors can be rented separately. The amazing natural light, open space, and views of the city makes this a prime space for creatives, offices, studios, and retail; the possibilities are endless!