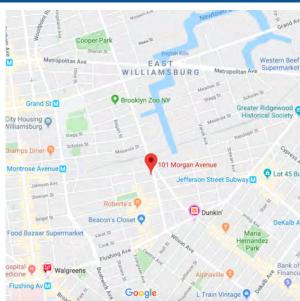

#### EAST WILLIAMSBURG

This property is in the heart of East Williamsburg. It is in a prime location for famous restaurants and food trucks like Ichiran, Roberta's Pizza, Arrogant Swine BBQ, Forrest Point, and Rosie's Food Truck. There are world renowned art galleries like CLEARING and an art storage development Uovo just blocks away. New developments are popping up from the new Netflix production hub just down the street to Vimeo's Office, a new 6 story office construction and a 4 story artist lofts. Not to mention Brooklyn Fire Proof Stages, City of Saints Coffee Roasters, and The Breeze retail and office development are just blocks away. This building is in the heart of development and is primed to be a perfect location for increased foot traffic, which will be perfect for a co-working space, creative industries, offices, or a retail space. Don't miss out on your chance to be a part of Brooklyn's hottest neighborhood.

#### **TRANSPORTATION**

101 Morgan Avenue is conveniently located just a block away from the L subway station and a short walk to the JMZ subway stations off Flushing. Bus routes are just a block away.