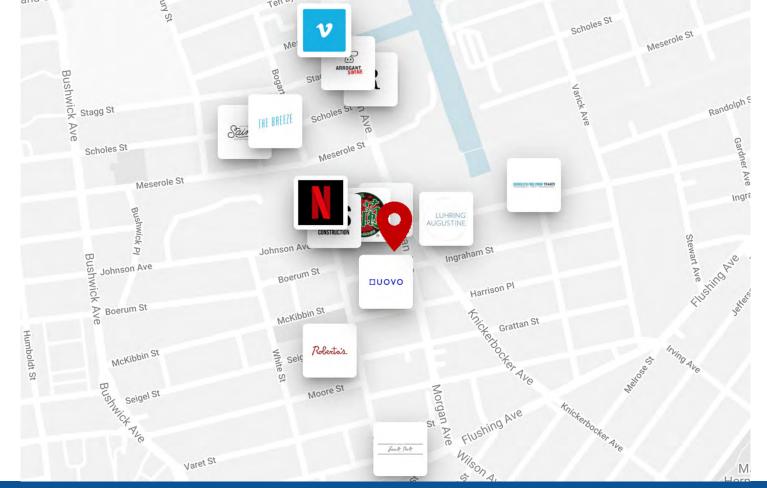

#### EAST WILLIAMSBURG

This property is in the heart of East Williamsburg. It is in a prime location for famous restaurants and food trucks like Ichiran, Roberta's Pizza, Arrogant Swine BBQ, Forrest Point, and Rosie's Food Truck. There are world renowned art galleries like CLEARING and an art storage development Uovo just blocks away. New developments are popping up from the new Netflix production hub just down the street to Vimeo's Office, a new 6 story office construction and a 4 story artist lofts. Not to mention Brooklyn Fire Proof Stages, City of Saints Coffee Roasters, and The Breeze retail and office development are just blocks away. This building is in the heart of development and is primed to be a perfect location for increased foot traffic, which will be perfect for a co-working space, creative industries, offices, or a retail space. Don't miss out on your chance to be a part of Brooklyn's hottest neighborhood.