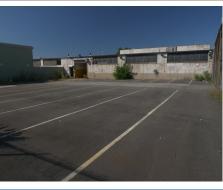

### BUILDING CLASS

Zoning M1 - wide column spans, drive in door. Warehouse with 400 amp service. Building Dim: 200' x 100' possible division.

TOTAL SQ. FOOTAGE

20,000 sq ft with 7,000 sq ft executive offices. 10,000 sq ft gated parking.

### IDEAL USE

Private, paved, and fenced parking makes for a unique warehouse, storage facility, feet service, or manufacturing location. Excellent central location. Minutes to LIE, BQE, Midtown Tunnel.