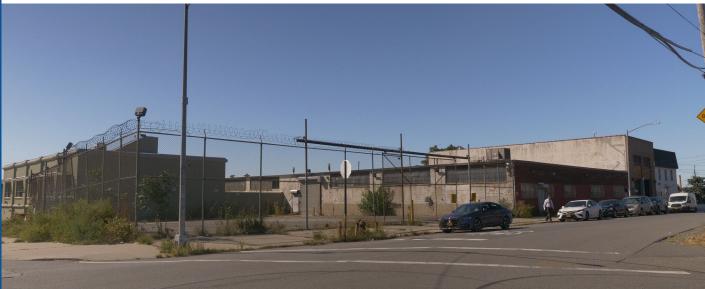

# MASPETH WAREHOUSE

### **FOR LEASE**

58-30 64TH ST MASPETH, NY

# **Key Facts**

PROPERTY TYPE

Warehouse, storage, feet service, manufacturing. Excellent central location! Minutes from LIE, BQE, Midtown Tunnel.

### BUILDING CLASS

Zoning M1 - wide column spans, drive in door. Warehouse with 400 amp service. Building Dim: 200' x 100' possible division.

TOTAL SQ. FOOTAGE

20,000 sq ft with 7,000 sq ft executive offices. 10,000 sq ft gated parking.

### IDEAL USE

Private, paved, and fenced parking makes for a unique warehouse, storage facility, feet service, or manufacturing location. Excellent central location. Minutes to LIE, BQE, Midtown Tunnel.