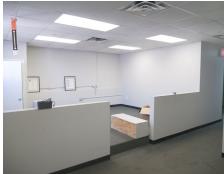

### BUILDING CLASS

Zoning M1 - wide column spans, drive in door. Warehouse with 400 amp service. Building Dim: 200' x 100' possible division.

TOTAL SQ. FOOTAGE

20,000 sq ft with 7,000 sq ft executive offices. 10,000 sq ft gated parking.