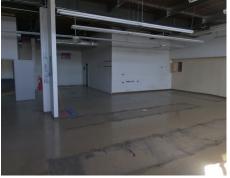

# **Key Facts**

PROPERTY TYPE

Warehouse, storage, feet service, manufacturing. Excellent central location! Minutes from LIE, BQE, Midtown Tunnel.

### BUILDING CLASS

Zoning M1 - wide column spans, drive in door. Warehouse with 400 amp service. Building Dim: 200' x 100' possible division.

TOTAL SQ. FOOTAGE

20,000 sq ft with 7,000 sq ft executive offices. 10,000 sq ft gated parking.

### IDEAL USE

Private, paved, and fenced parking makes for a unique warehouse, storage facility, feet service, or manufacturing location. Excellent central location. Minutes to LIE, BQE, Midtown Tunnel.