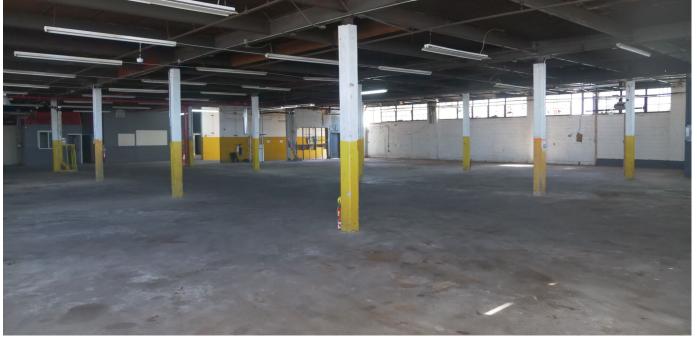

# **Key Facts**

PROPERTY TYPE

Warehouse, storage, feet service, manufacturing. Excellent central location! Minutes from LIE, BQE, Midtown Tunnel.

### BUILDING CLASS

Zoning M1 - wide column spans, drive in door. Warehouse with 400 amp service. Building Dim: 200' x 100' possible division.

TOTAL SQ. FOOTAGE

20,000 sq ft with 7,000 sq ft executive offices. 10,000 sq ft gated parking.

### IDEAL USE

Private, paved, and fenced parking makes for a unique warehouse, storage facility, feet service, or manufacturing location. Excellent central location. Minutes to LIE, BQE, Midtown Tunnel.