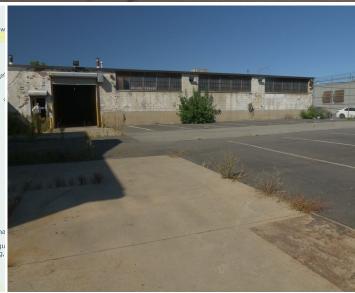

# MASPETH WAREHOUSE

### **FOR LEASE**

58-30 64TH ST MASPETH, NY

# **Key Facts**

PROPERTY TYPE

Warehouse, storage, feet service, manufacturing. Excellent central location! Minutes from LIE, BQE, Midtown Tunnel.

### BUILDING CLASS

Zoning M1 - wide column spans, drive in door. Warehouse with 400 amp service. Building Dim: 200' x 100' possible division.

TOTAL SQ. FOOTAGE

20,000 sq ft with 7,000 sq ft executive offices. 10,000 sq ft gated parking.

### IDEAL USE

Private, paved, and fenced parking makes for a unique warehouse, storage facility, feet service, or manufacturing location. Excellent central location. Minutes to LIE, BQE, Midtown Tunnel.