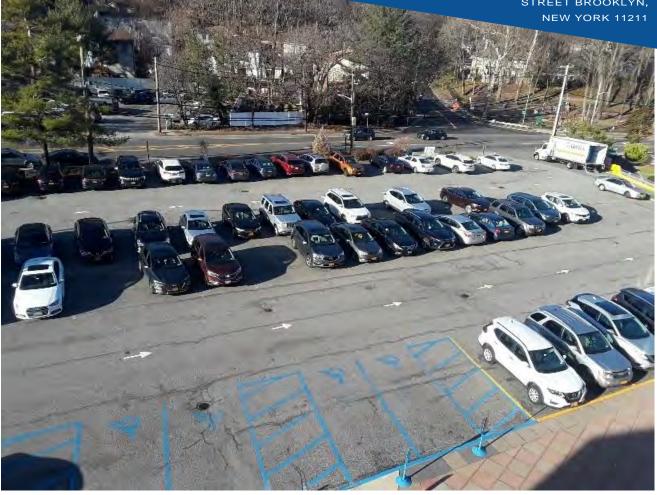

## PROPERTY TYPE

3 story medical / professional building, waterfront property, with plenty of parking and backup electric generator. The building has an onsite super and is move in ready or build to suit.