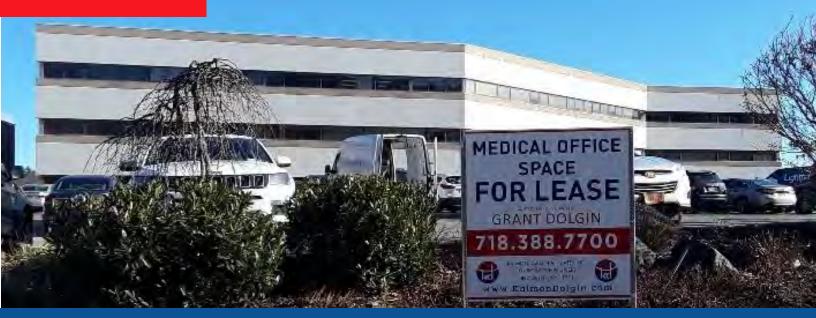

## 310 E Shore Rd., Great Neck

## PROPERTY TYPE

3 story medical / professional building, waterfront property, with plenty of parking and backup electric generator. The building has an onsite super and is move in ready or build to suit.

## **AVAILABLE SPACES**

Suite 301 – approx. 1,951 SF Suite 302 – approx. 7,821 SF Suite 300 – approx. 1,489 SF

FOR MORE INFORMATION CONTACT:

Grant Dolgin | 347 390 1166 GDolgin@kalmondolgin.com

101 Richardson Street Brooklyn, NY 11211 718 .388.7700 kalmondolgin.com