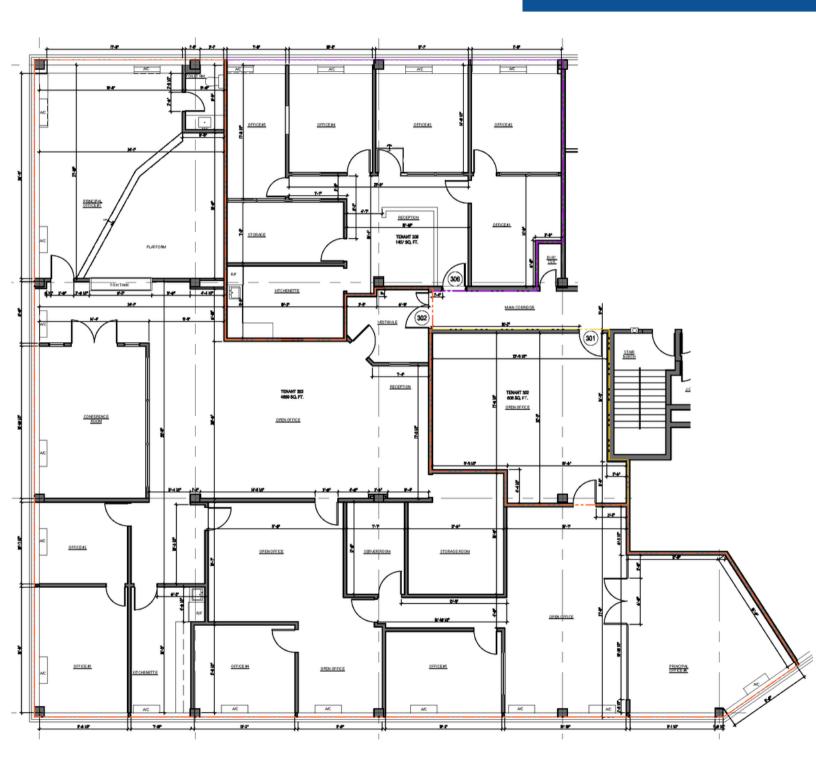

### **FLOORPLAN**

#### **SUITES AVAILABLE:**

Suite 300 ~ 1,489 SF Suite 301 ~ 1,951 SF Suite 302/306 ~ 8,379 SF

Suite 305A ~ 985 SF

Suite 309 ~ 1,201 SF

101 RICHARDSON ST. | BROOKLYN,NY 11211

718.388.7700

WWW.KALMONDOLGIN.COM