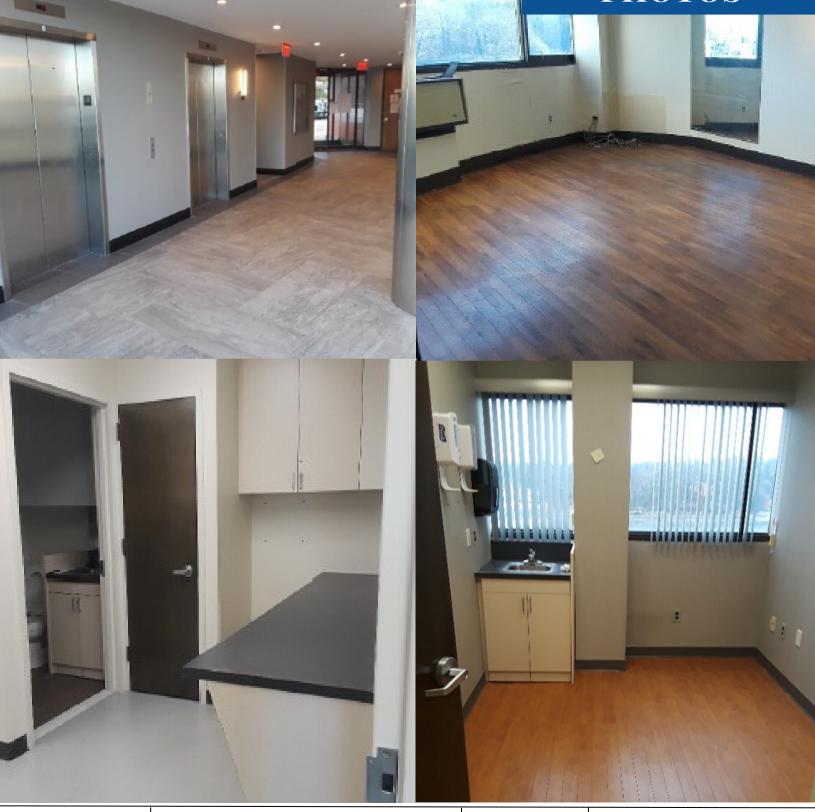

#### **NEW BUILDING UPGRADES:**

Common Area - Floors - Walls Ceiling Tiles - LED Lights Exterior & Interior Security Cameras Common Area - Bathrooms Parking Lot & More!