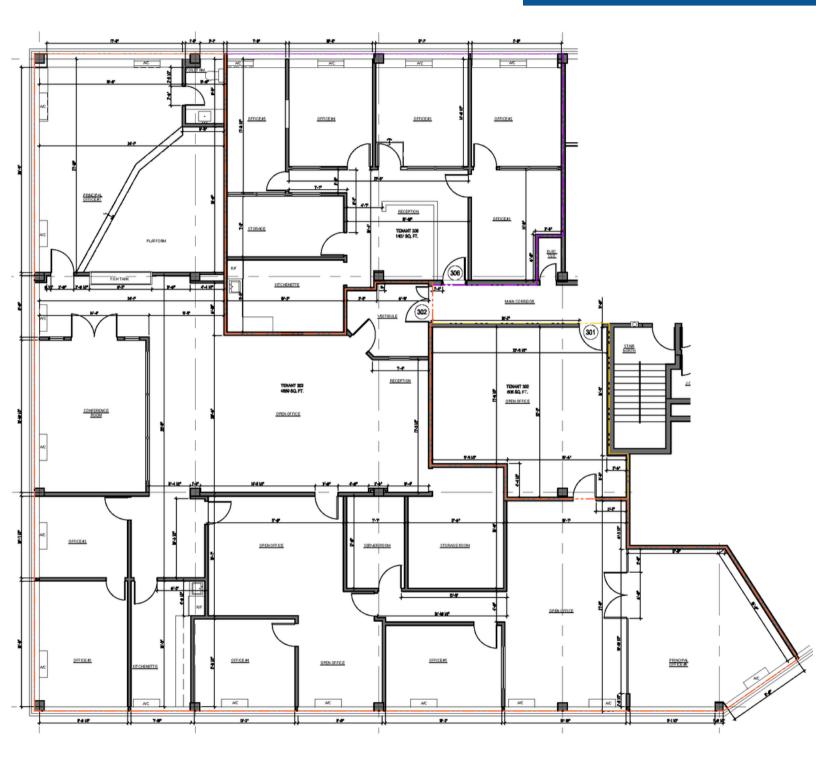

### FLOORPLAN

Kalmon Dolgin

101 RICHARDSON ST. | BROOKLYN, NY 11211

718.388.7700

WWW.KALMONDOLGIN.COM

Great Neck, NY is home to a population of 10.2k people Average Household Income \$170,476. Many local hospitals in close proximity.

#### **SUITES AVAILABLE:**

Suite 300 ~ 1,489 SF Suite 301 ~ 1,951 SF Suite 302 ~ 7,821 SF

Kalmon Dolgin

101 RICHARDSON ST. | BROOKLYN, NY 11211

718.388.7700

WWW.KALMONDOLGIN.COM