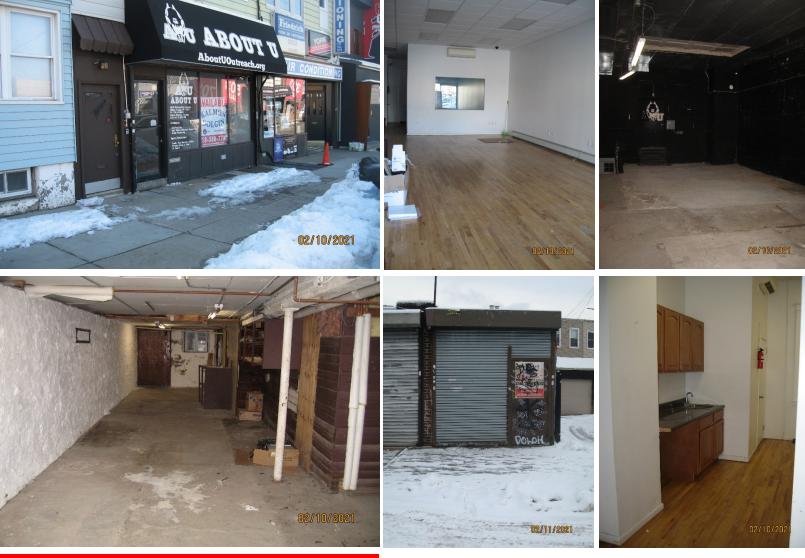

## 6400 Metropolitan Avenue Middle Village, NY 11379 For Lease

## Lease Price: Asking \$5,000 p/m

For Further Information and Inspection Contact Exclusive Agent Fred Rufrano (347) 390-1127 Direct Line fred@kalmondolgin.com

- 2,000 Sq. Ft. 1/2 Office 1/2 Warehouse
- 700 Sq. Ft. Additional Basement Storage
- 1 Story Main Street Exposure
- One Drive-In Door
- 2 Bathrooms
- Ideal for any use
- Perfect for Contractors