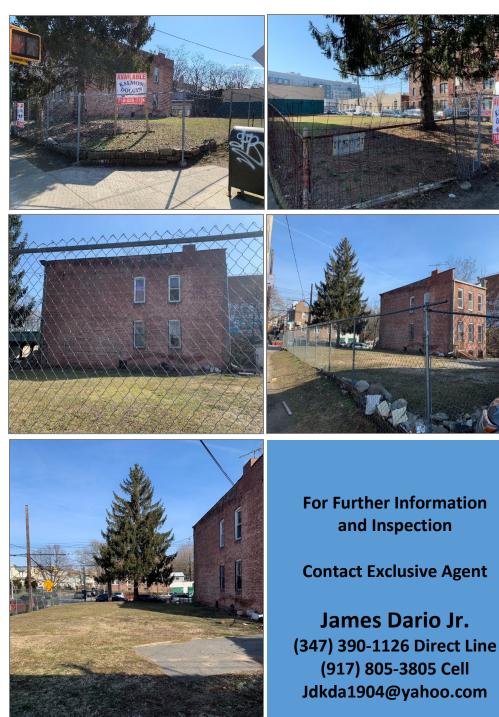

1504 Avenue L Brooklyn, NY 11230 (Corner of E. 15<sup>th</sup> Street)

Residential Development Site User-Investor Deal (Midwood) Medical, Nonprofit, Institutional Uses, Etc.

<u>Development Site</u>: 40' x 100' Corner Lot Blk: 6743 Lot: 101 Zone: R-5 FAR: 1.25 Buildable: 5,000 Sq. Ft. Price: \$1,100,00.00

## Also available – adjacent 2 Family House

2 family house w/ Large Basement Can Be Converted into Legal Apartment Unit

3 Car Garage

Lot size: 35'x100'

Zone: R-5

FAR: 1.25

Buildable: 4,375 Sq. Ft.

Blk:6743 Lot: 103

Price: \$1,300,000.00

Combined Buildable: 9,375 Sq. Ft.

Combined Pricing: \$2,400,000.00