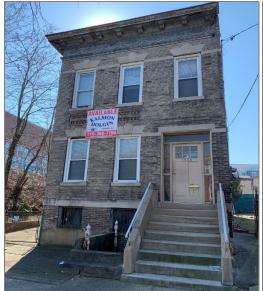

## 1506 Avenue L Brooklyn, NY 11230 (Corner of E. 15th Street)

**Residential Development Site User-Investor Deal (Midwood)** 

Medical, Nonprofit, Institutional Uses, Etc.

2 family house w/ Large Basement Can Be Converted into Legal Apartment Unit

3 Car Garage

Lot size: 35'x100'

Zone: R-5

FAR: 1.25

Buildable: 4,375 Sq. Ft.

Blk:6743 Lot: 103

Price: \$1,300,000.00