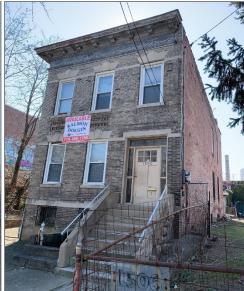

## 1506 Avenue L Brooklyn, NY 11230 (Corner of E. 15th Street)

**Residential Development Site User-Investor Deal (Midwood)** 

Medical, Nonprofit, Institutional Uses, Etc.

2 family house w/ Large Basement Can Be Converted into Legal Apartment Unit

3 Car Garage

Lot size: 35'x100'

Zone: R-5

FAR: 1.25

Buildable: 4,375 Sq. Ft.

Blk:6743 Lot: 103

Price: \$1,300,000.00