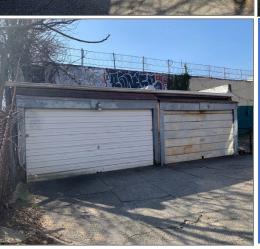

3 Car Garage

Lot size: 35'x100'

Zone: R-5

FAR: 1.25

Buildable: 4,375 Sq. Ft.

Blk:6743 Lot: 103

Price: \$1,300,000.00