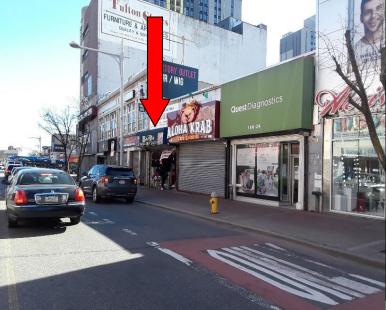

## Retail Space FOR LEASE 166-28 Jamaica Avenue

PROPERTY ADDRESS 166-28 Jamaica Avenue Jamaica, N.Y. 11432

LOCATION: Between 168<sup>th</sup> St & Merrick Blvd

SQUARE FEET: 1,700 SquareFeet + 1,700 SF Basement

Located next to McDonald's in the Jamaica Business District on a heavily trafficked section of Jamaica Avenue adjacent to Archer Greens, a brand new 380 residential development.

- Fronting Home Depot
- Site offers excellent visibility & heavy foot traffic