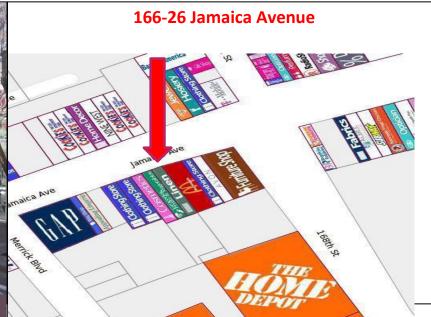

## Retail Space FOR LEASE 166-28 Jamaica Avenue

PROPERTY ADDRESS 166-28 Jamaica Avenue Jamaica, N.Y. 11432

LOCATION: Between 168<sup>th</sup> St & Merrick Blvd

SQUARE FEET: 1,700 SquareFeet + 1,700 SF Basement

Located next to McDonald's in the Jamaica Business District on a heavily trafficked section of Jamaica Avenue adjacent to Archer Greens, a brand new 380 residential development.

- Fronting Home Depot
- Site offers excellent visibility & heavy foot traffic