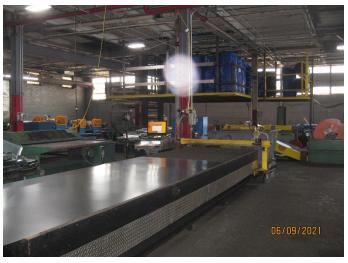

## Kalmon Dolgin AFFILIATES INC.

54-35 46<sup>th</sup> Street Maspeth, NY 11378

- 45,000 Square Foot One Story Building
- Plus 20,000 Square Feet Parking
- 5,000 Square Feet Executive Offices
- Fully Sprinklered
- Heavy 1,800 Amp 3 Phase Electric
- 16' Ceiling Height
- 3 Street Frontage
- 8 Drive-In Doors
- 3 Exterior Loading Docks
- Long Lease Available
- 2 Blocks to BQE/LIE 48<sup>th</sup> Street