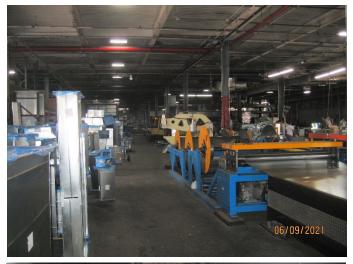

## Kalmon Dolgin AFFILIATES INC.

54-35 46<sup>th</sup> Street Maspeth, NY 11378

- 45,000 Square Foot One Story Building
- Plus 20,000 Square Feet Parking
- 5,000 Square Feet Executive Offices
- Fully Sprinklered
- Heavy 1,800 Amp 3 Phase Electric
- 16' Ceiling Height
- 3 Street Frontage
- 8 Drive-In Doors
- 3 Exterior Loading Docks
- Long Lease Available
- 2 Blocks to BQE/LIE 48<sup>th</sup> Street