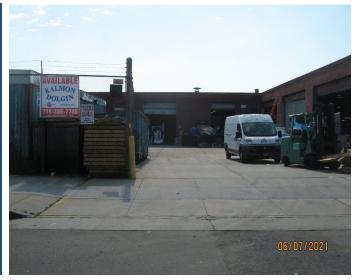

## Kalmon Dolgin AFFILIATES INC.

54-35 46<sup>th</sup> Street Maspeth, NY 11378

- 45,000 Square Foot One Story Building
- Plus 20,000 Square Feet Parking
- 5,000 Square Feet Executive Offices
- Fully Sprinklered
- Heavy 1,800 Amp 3 Phase Electric
- 16' Ceiling Height
- 3 Street Frontage
- 8 Drive-In Doors
- 3 Exterior Loading Docks
- Long Lease Available
- 2 Blocks to BQE/LIE 48<sup>th</sup> Street