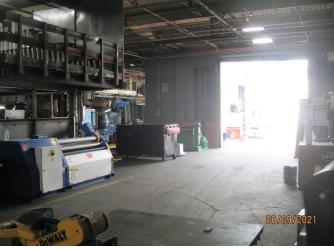

## Kalmon Dolgin AFFILIATES INC.

54-35 46<sup>th</sup> Street Maspeth, NY 11378

- 45,000 Square Foot One Story Building
- Plus 20,000 Square Feet Parking
- 5,000 Square Feet Executive Offices
- Fully Sprinklered
- Heavy 1,800 Amp 3 Phase Electric
- 16' Ceiling Height
- 3 Street Frontage
- 8 Drive-In Doors
- 3 Exterior Loading Docks
- Long Lease Available
- 2 Blocks to BQE/LIE 48<sup>th</sup> Street