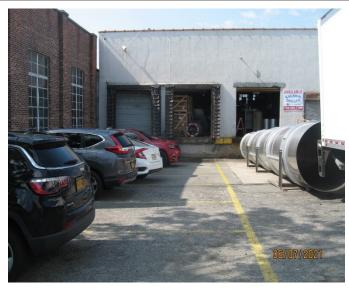

## Kalmon Dolgin AFFILIATES INC.

54-35 46<sup>th</sup> Street Maspeth, NY 11378

- 45,000 Square Foot One Story Building
- Plus 20,000 Square Feet Parking
- 5,000 Square Feet Executive Offices
- Fully Sprinklered
- Heavy 1,800 Amp 3 Phase Electric
- 16' Ceiling Height
- 3 Street Frontage
- 8 Drive-In Doors
- 3 Exterior Loading Docks
- Long Lease Available
- 2 Blocks to BQE/LIE 48<sup>th</sup> Street