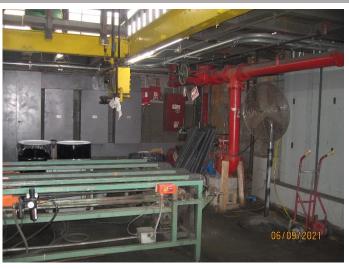

## Kalmon Dolgin AFFILIATES INC.

54-35 46<sup>th</sup> Street Maspeth, NY 11378

- 45,000 Square Foot One Story Building
- Plus 20,000 Square Feet Parking
- 5,000 Square Feet Executive Offices
- Fully Sprinklered
- Heavy 1,800 Amp 3 Phase Electric
- 16' Ceiling Height
- 3 Street Frontage
- 8 Drive-In Doors
- 3 Exterior Loading Docks
- Long Lease Available
- 2 Blocks to BQE/LIE 48<sup>th</sup> Street