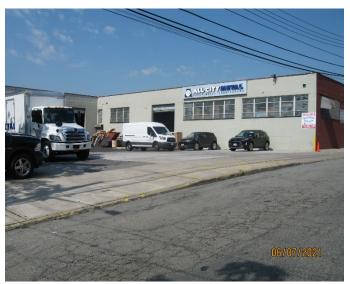

## Kalmon Dolgin AFFILIATES INC.

54-35 46<sup>th</sup> Street Maspeth, NY 11378

- 45,000 Square Foot One Story Building
- Plus 20,000 Square Feet Parking
- 5,000 Square Feet Executive Offices
- Fully Sprinklered
- Heavy 1,800 Amp 3 Phase Electric
- 16' Ceiling Height
- 3 Street Frontage
- 8 Drive-In Doors
- 3 Exterior Loading Docks
- Long Lease Available
- 2 Blocks to BQE/LIE 48<sup>th</sup> Street