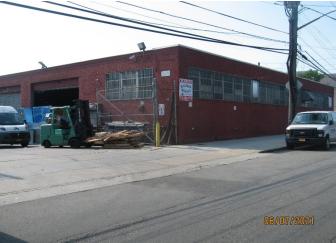

## Kalmon Dolgin AFFILIATES INC.

54-35 46<sup>th</sup> Street Maspeth, NY 11378

- 45,000 Square Foot One Story Building
- Plus 20,000 Square Feet Parking
- 5,000 Square Feet Executive Offices
- Fully Sprinklered
- Heavy 1,800 Amp 3 Phase Electric
- 16' Ceiling Height
- 3 Street Frontage
- 8 Drive-In Doors
- 3 Exterior Loading Docks
- Long Lease Available
- 2 Blocks to BQE/LIE 48<sup>th</sup> Street

## Kalmon Dolgin

AFFILIATES INC.

54-35 46<sup>th</sup> Street Maspeth, NY 11378

For Further Information and Inspection Contact Exclusive Agent
Fred Rufrano
(347) 390-1127 Office
fred@kalmondolgin.com