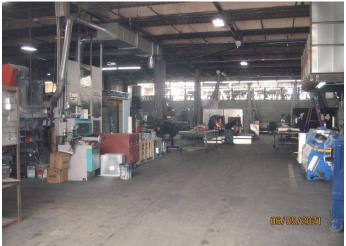

## Kalmon Dolgin AFFILIATES INC.

54-35 46<sup>th</sup> Street Maspeth, NY 11378

- 45,000 Square Foot One Story Building
- Plus 20,000 Square Feet Parking
- 5,000 Square Feet Executive Offices
- Fully Sprinklered
- Heavy 1,800 Amp 3 Phase Electric
- 16' Ceiling Height
- 3 Street Frontage
- 8 Drive-In Doors
- 3 Exterior Loading Docks
- Long Lease Available
- 2 Blocks to BQE/LIE 48<sup>th</sup> Street