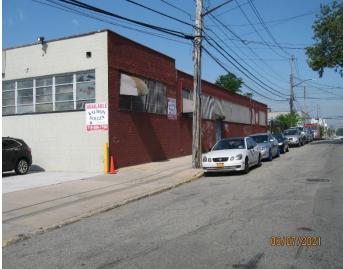

## Kalmon Dolgin AFFILIATES INC.

54-35 46<sup>th</sup> Street Maspeth, NY 11378

- 45,000 Square Foot One Story Building
- Plus 20,000 Square Feet Parking
- 5,000 Square Feet Executive Offices
- Fully Sprinklered
- Heavy 1,800 Amp 3 Phase Electric
- 16' Ceiling Height
- 3 Street Frontage
- 8 Drive-In Doors
- 3 Exterior Loading Docks
- Long Lease Available
- 2 Blocks to BQE/LIE 48<sup>th</sup> Street