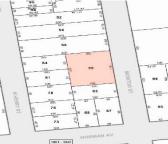

## LOCATION LOCATION LOCATION PRIME GREENPOINT PRIME BROOKLYN **259 MONITOR STREET BROOKLYN, NEW YORK 11222**

**CENTRALLY LOCATED MINUTES TO** MANHATTAN, LONG ISLAND CITY /QUEENS **DOWNTOWN BROOKLYN** 

**MIDTOWN TUNNEL WILLIAMSBURG, MANHATTAN & 59TH STREET BRIDGES** 

M3-1

THE EXISTING 20,000 SQUARE FOOT TWO STORY **BUILDING WAS DAMAGED BY FIRE IN 2019** 

**OWNER HAS PLANS TO REBUILD / REPLACE WITH A BRAND NEW TWO STORY 20,000 SQ. FT. BUILDING** 

**PROPERTY OFFERED "AS IS"** 

**CENTRALLY LOCATED BETWEEN GREENPOINT AND NORMAN AVENUES** 