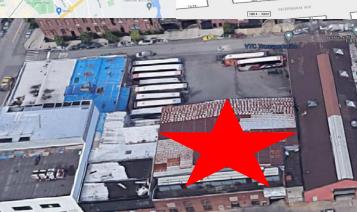

## LOCATION LOCATION LOCATION PRIME GREENPOINT PRIME BROOKLYN **259 MONITOR STREET BROOKLYN, NEW YORK 11222**

**CENTRALLY LOCATED MINUTES TO** MANHATTAN, LONG ISLAND CITY /QUEENS **DOWNTOWN BROOKLYN** 

**MIDTOWN TUNNEL WILLIAMSBURG, MANHATTAN & 59TH STREET BRIDGES** 

M3-1

THE EXISTING 20,000 SQUARE FOOT TWO STORY **BUILDING WAS DAMAGED BY FIRE IN 2019** 

**OWNER HAS PLANS TO REBUILD / REPLACE WITH A BRAND NEW TWO STORY 20,000 SQ. FT. BUILDING** 

**PROPERTY OFFERED "AS IS"** 

**CENTRALLY LOCATED BETWEEN GREENPOINT AND NORMAN AVENUES** 