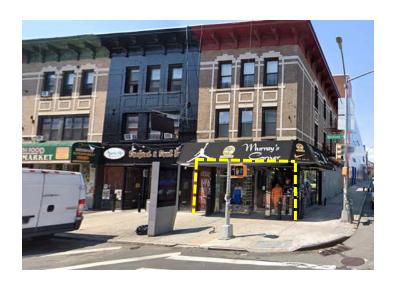

### 590 NOSTRAND AVENUE @ ATLANTIC AVENUE

Kalmon Dolgin is pleased to announce that we have been appointed as exclusive leasing and marketing agent for 590 Nostrand Avenue, Brooklyn, New York 11216

For further information and a private showing please contact Owners exclusive agent

#### **Approximate Size:**

Ground Floor: 1,241 SF

Selling Lower Level: 1,000 SF

Asking Rent: Upon Request

**Possession:** Arranged

**Term:** Long Term Available

**Frontage:** 20' on Nostrand Ave

Neighbors range from national and to trendy upscale boutique

#### **Comments:**

- Located next to Treasure Island Storage
- Ground floor and lower level
- Tremendous Vehicular Traffic exposure
- Nearest Subway station @ Nostrand & Fulton A, C
- @ The LIRR Nostrand avenue stop