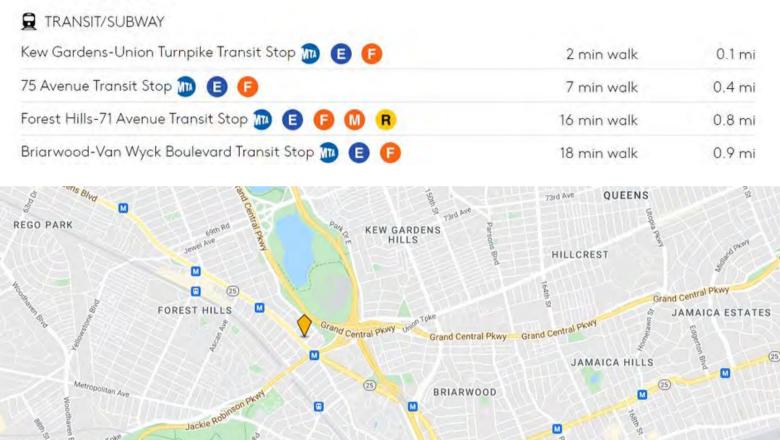

### **E & F SUBWAY STOPS OUTSIDE THE FRONT DOOR CLOSE TO GRAND CENTRAL PKWY and JACKIE ROBINSON PKWY**

#### TRANSPORTATION