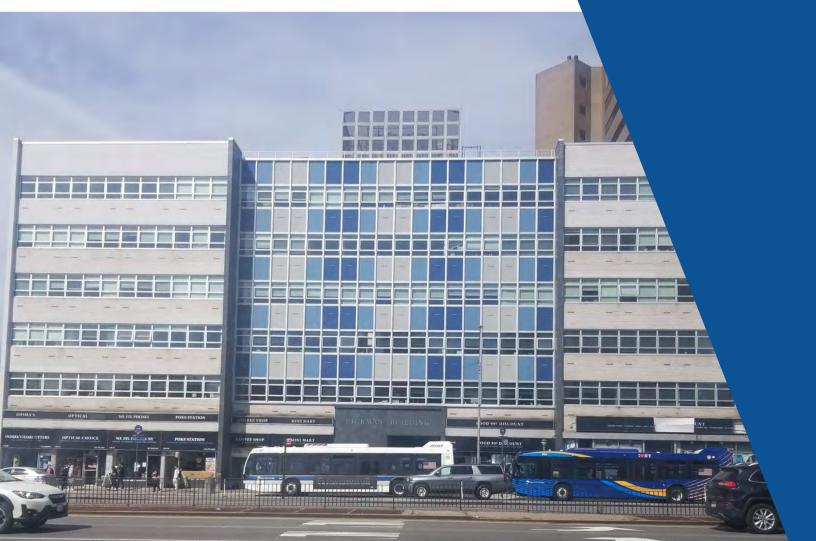

### 118-21 QUEENS BLVD Forest Hills, Queens

### SUITES FOR LEASE 387 SF - 612 SF - 784 SF

FOREST HILLS, QUEENS

#### FOR LEASE

Kalmon Dolgin Affiliates is pleased to present for lease three office / medical suites at 118-21 Queens Blvd, a mixed use office/retail building situated in Forest Hills, Queens.

#### PROPERTY HIGHLIGHTS

- Ideal for office / medical suites: 387SF, 784SF, and 612SF
- Elevator Building
- On-site Super
- E&F Trains Outside the Front Door
- Convenient to Grand Central Pkwy and Jackie Robinson Pkwy
- On heavily trafficked Queens Blvd.