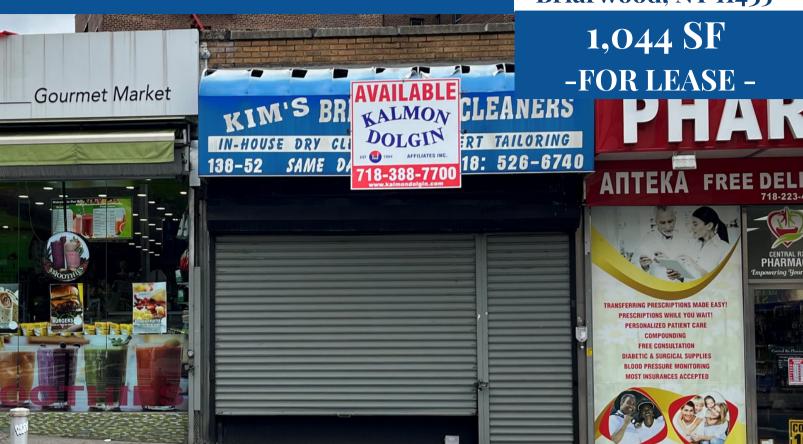

138-52 84th Drive Briarwood, NY 11435

Kalmon Dolgin Affiliates presents for lease 1,044 SF of prime retail space in the Briarwood Shopping District. Highly visible frontage, ada compliant, all uses considered.

138-52 84th Drive is a five minute walk from the E 8 Avenue Local and the F Queens Blvd Express/ 6 Av Local at the Briarwood - Van Wyck Blvd stop.

Join national tenants such as Dunkin, Key Food, Chase Bank & Green Valley Gourmet Market.