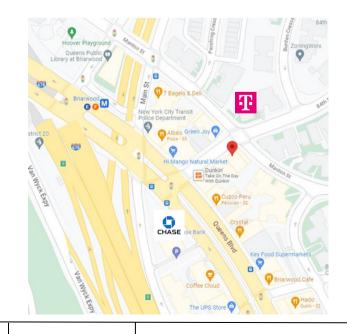

138-52 84th Drive is a five minute walk from the E 8 Avenue Local and the F Queens Blvd Express/ 6 Av Local at the Briarwood - Van Wyck Blvd stop.

Join national tenants such as Dunkin, Key Food, Chase Bank & Green Valley Gourmet Market.