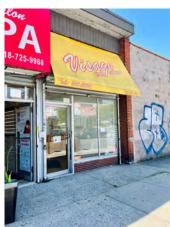

#### 138-30 86th Ave Briarwood, NY

PRIME RETAIL FOR LEASE IN HIGHLY TRAFFICKED SHOPPING DISTRICT ON 86th & QUEENS BLVD

HIGHLY VISIBLE FRONTAGE ~ ADA COMPLIANT ~ ALL USES CONSIDERED ~

TENANTS INCLUDE NATIONAL TENANTS & LOCAL BUSINESSES SUCH AS KEY FOODS, DUNKIN, SUBWAY, & HELEN'S BEAUTY SALON

CONVENIENT TO PUBLIC TRANPORTATION & VAN WYCK EXPY.

PLEASE CONTACT EXCLUSIVE AGENTS FOR PRICING AND DETAILS

Grant Dolgin 347-390-1166

gdolgin@kalmondolgin.com

Todd Logan 347-390-1133