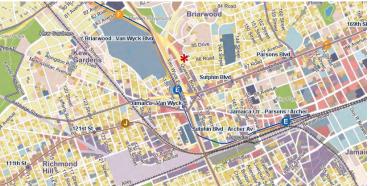

#### 138-30 86th Ave Briarwood, NY

PRIME RETAIL FOR LEASE IN HIGHLY TRAFFICKED SHOPPING DISTRICT ON 86th & QUEENS BLVD

HIGHLY VISIBLE FRONTAGE ~ ADA COMPLIANT ~ ALL USES CONSIDERED ~

TENANTS INCLUDE NATIONAL TENANTS & LOCAL BUSINESSES SUCH AS KEY FOODS, DUNKIN, SUBWAY, & HELEN'S BEAUTY SALON

CONVENIENT TO PUBLIC TRANPORTATION & VAN WYCK EXPY.

PLEASE CONTACT EXCLUSIVE AGENTS FOR PRICING AND DETAILS

Grant Dolgin 347-390-1166

gdolgin@kalmondolgin.com

Todd Logan 347-390-1133