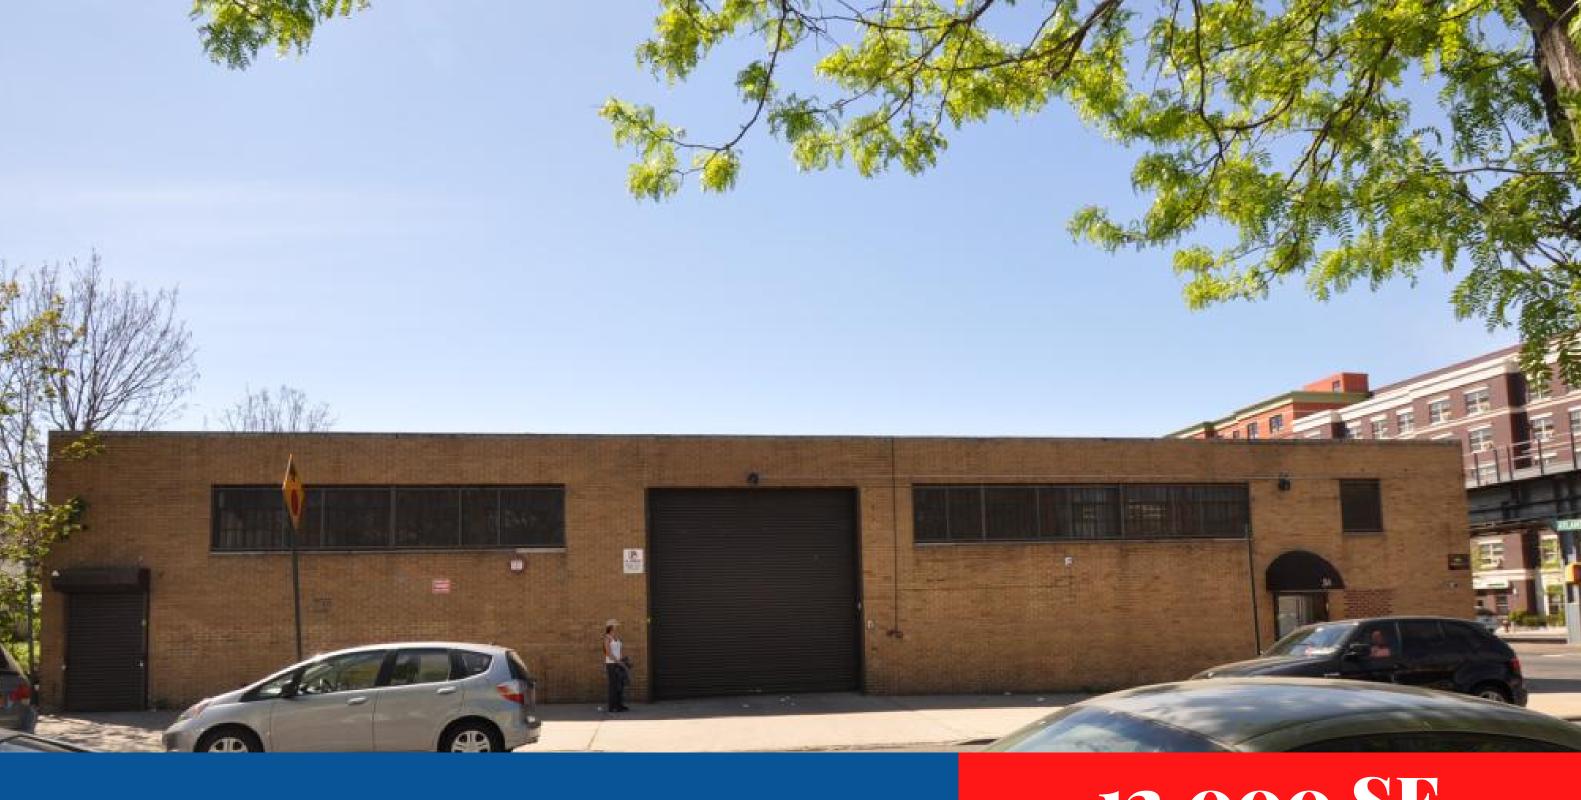

## 1926 Atlantic Ave.

Brooklyn, NY 11233

12,000 SF
BUILDING
-FOR LEASE-

### **FEATURES:**

-CORNER BUILDING W/ 2 STREET
FRONTAGE
-2,000 - 4,500 SF. BUILT OUT HVAC
OFFICES
-18' CEILING HEIGHT
-WIDE COLUMN SPACES
-2 LARGE OVERHEAD DOORS
-GAS HEAT
-SPRINKLERS THROUGHOUT