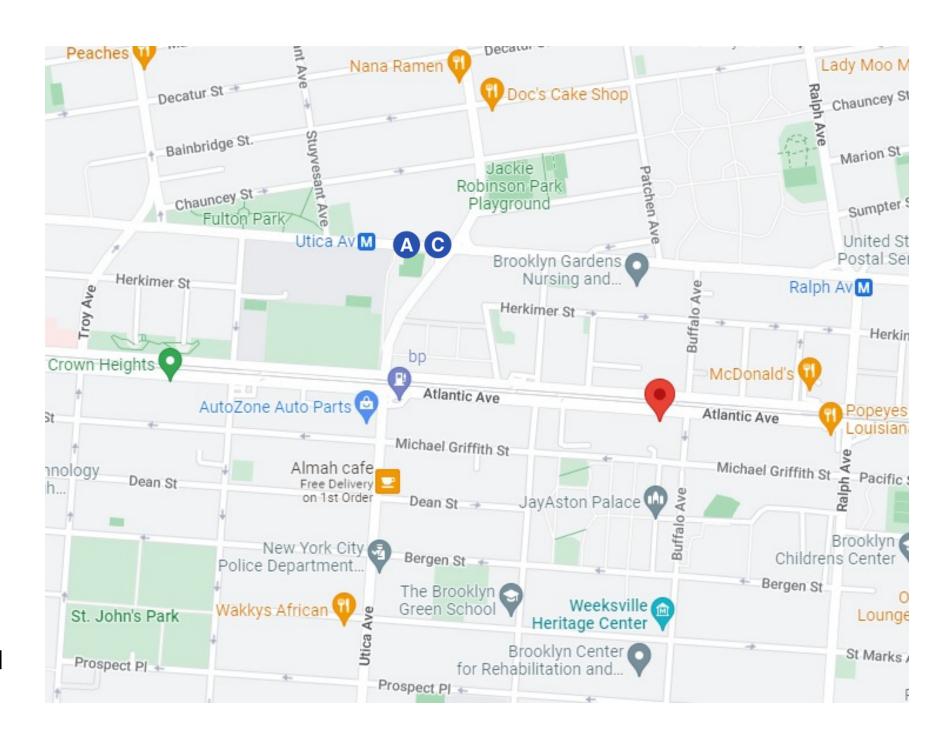

### **LOCATION:**

CENTRALLY LOCATED MINUTES TO MANHATTAN, BARCLAYS CENTER & DTWN BROOKLYN & QUEENS.