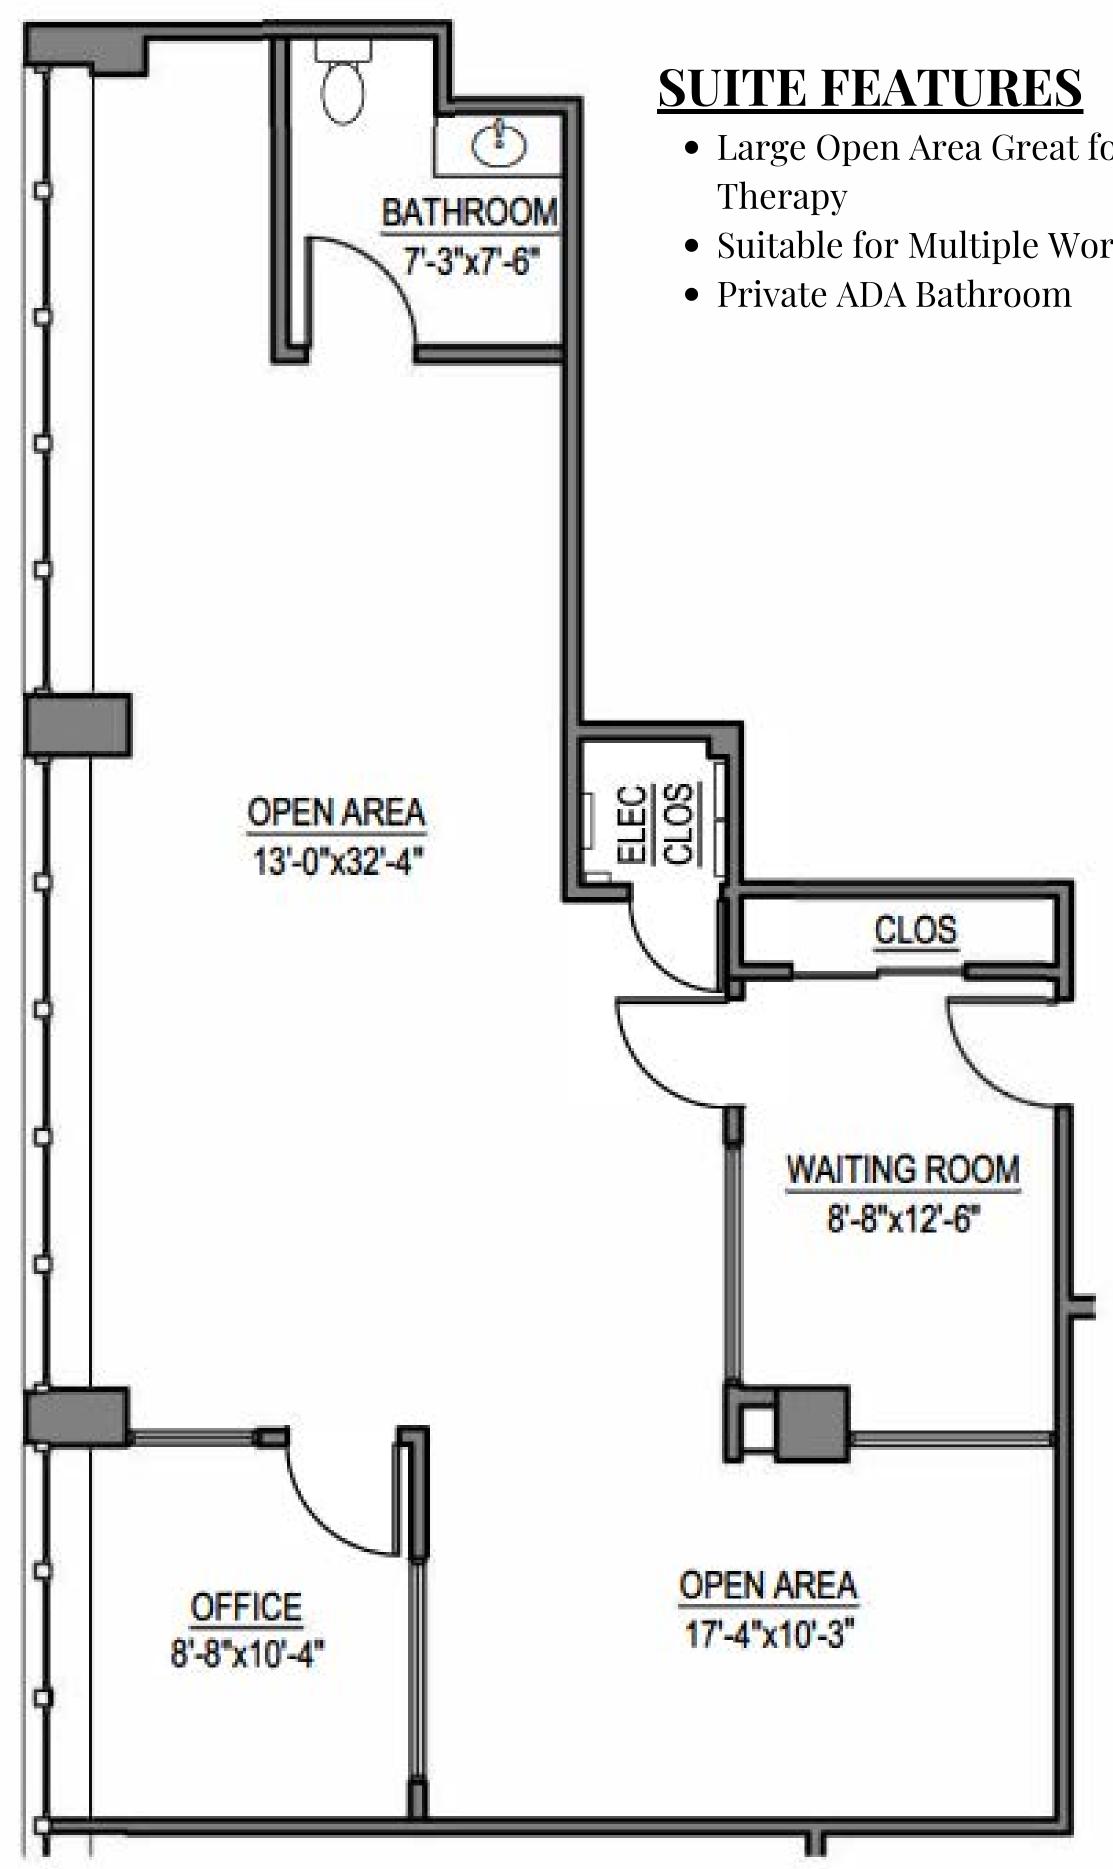

## SUITE 512 1,325 SF

#### FLOORPLAN

- Large Open Area Great for Physical
- Suitable for Multiple Workstations