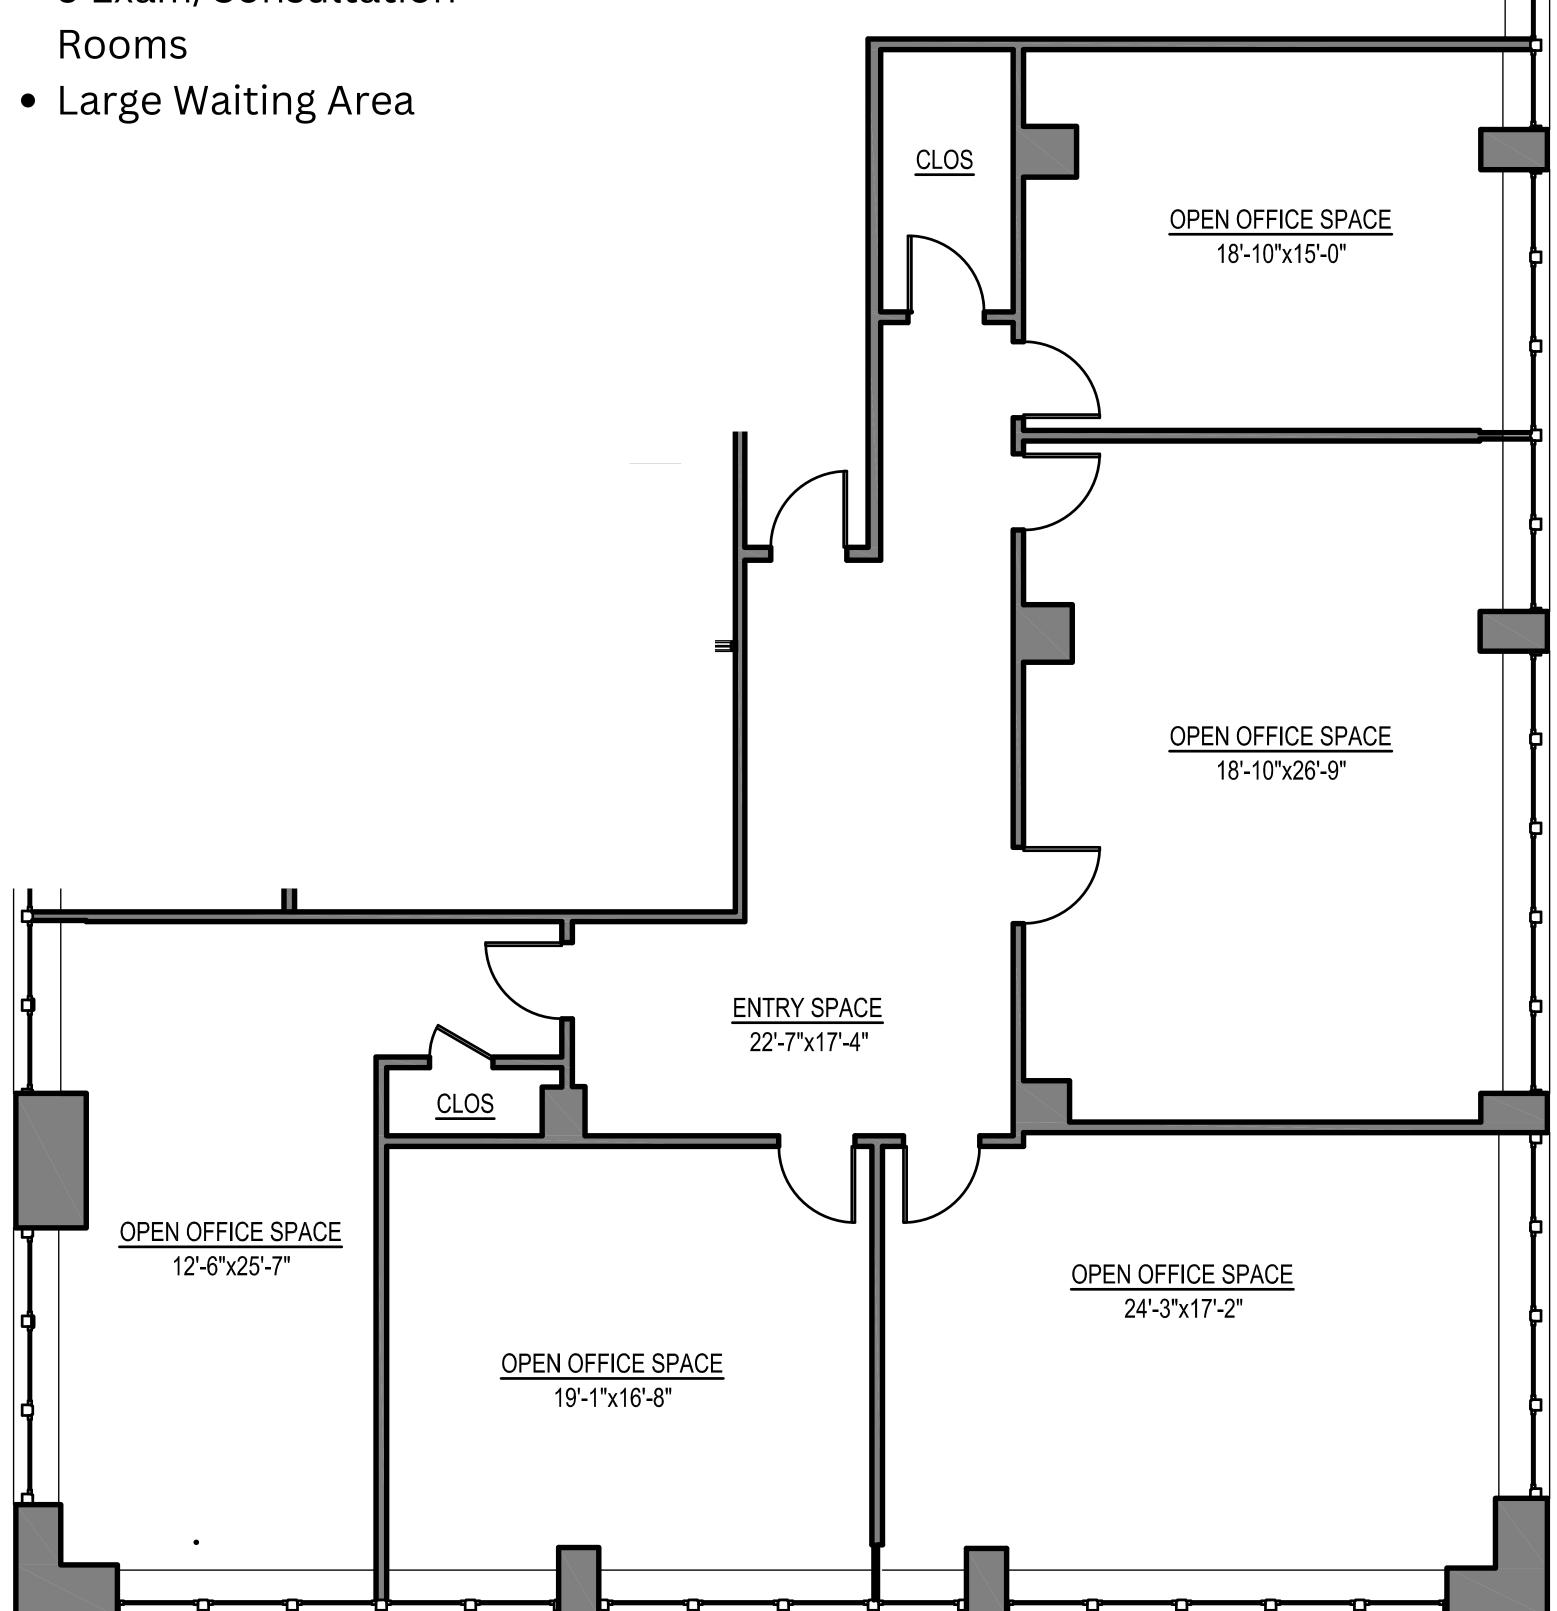

# SUITE 508 3,181 SF

## **SUITE FEATURES**

- 5 Exam/Consultation Rooms

## FLOORPLAN