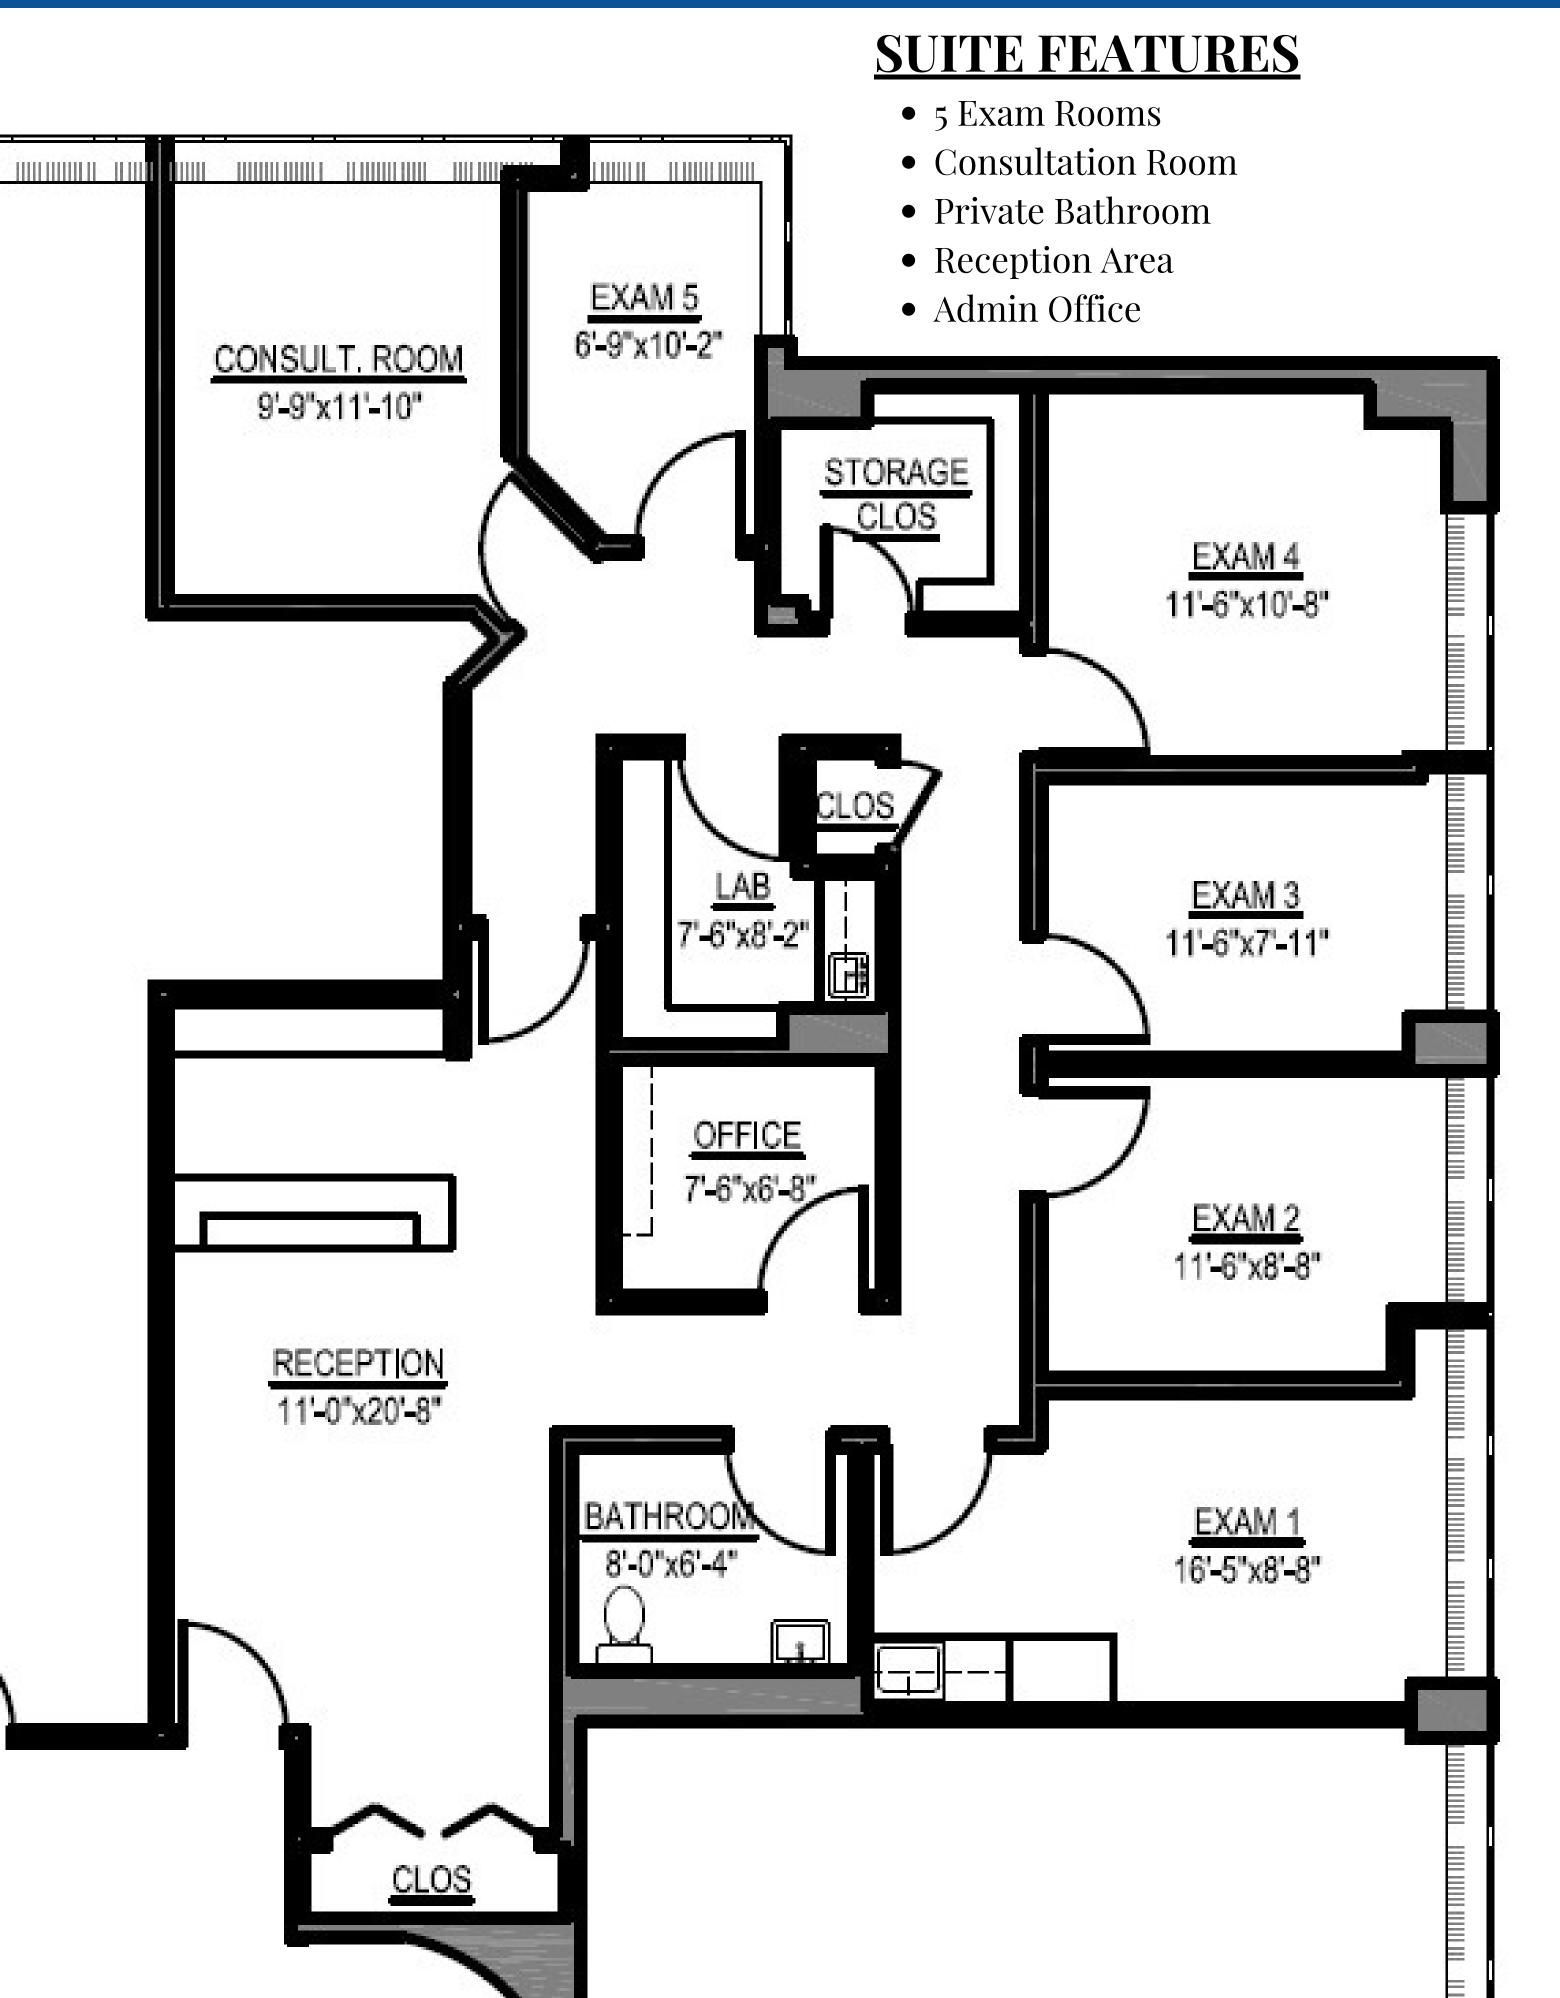

# SUITE 508 3,181 SF

## **SUITE FEATURES**

- 5 Exam/Consultation Rooms

## FLOORPLAN