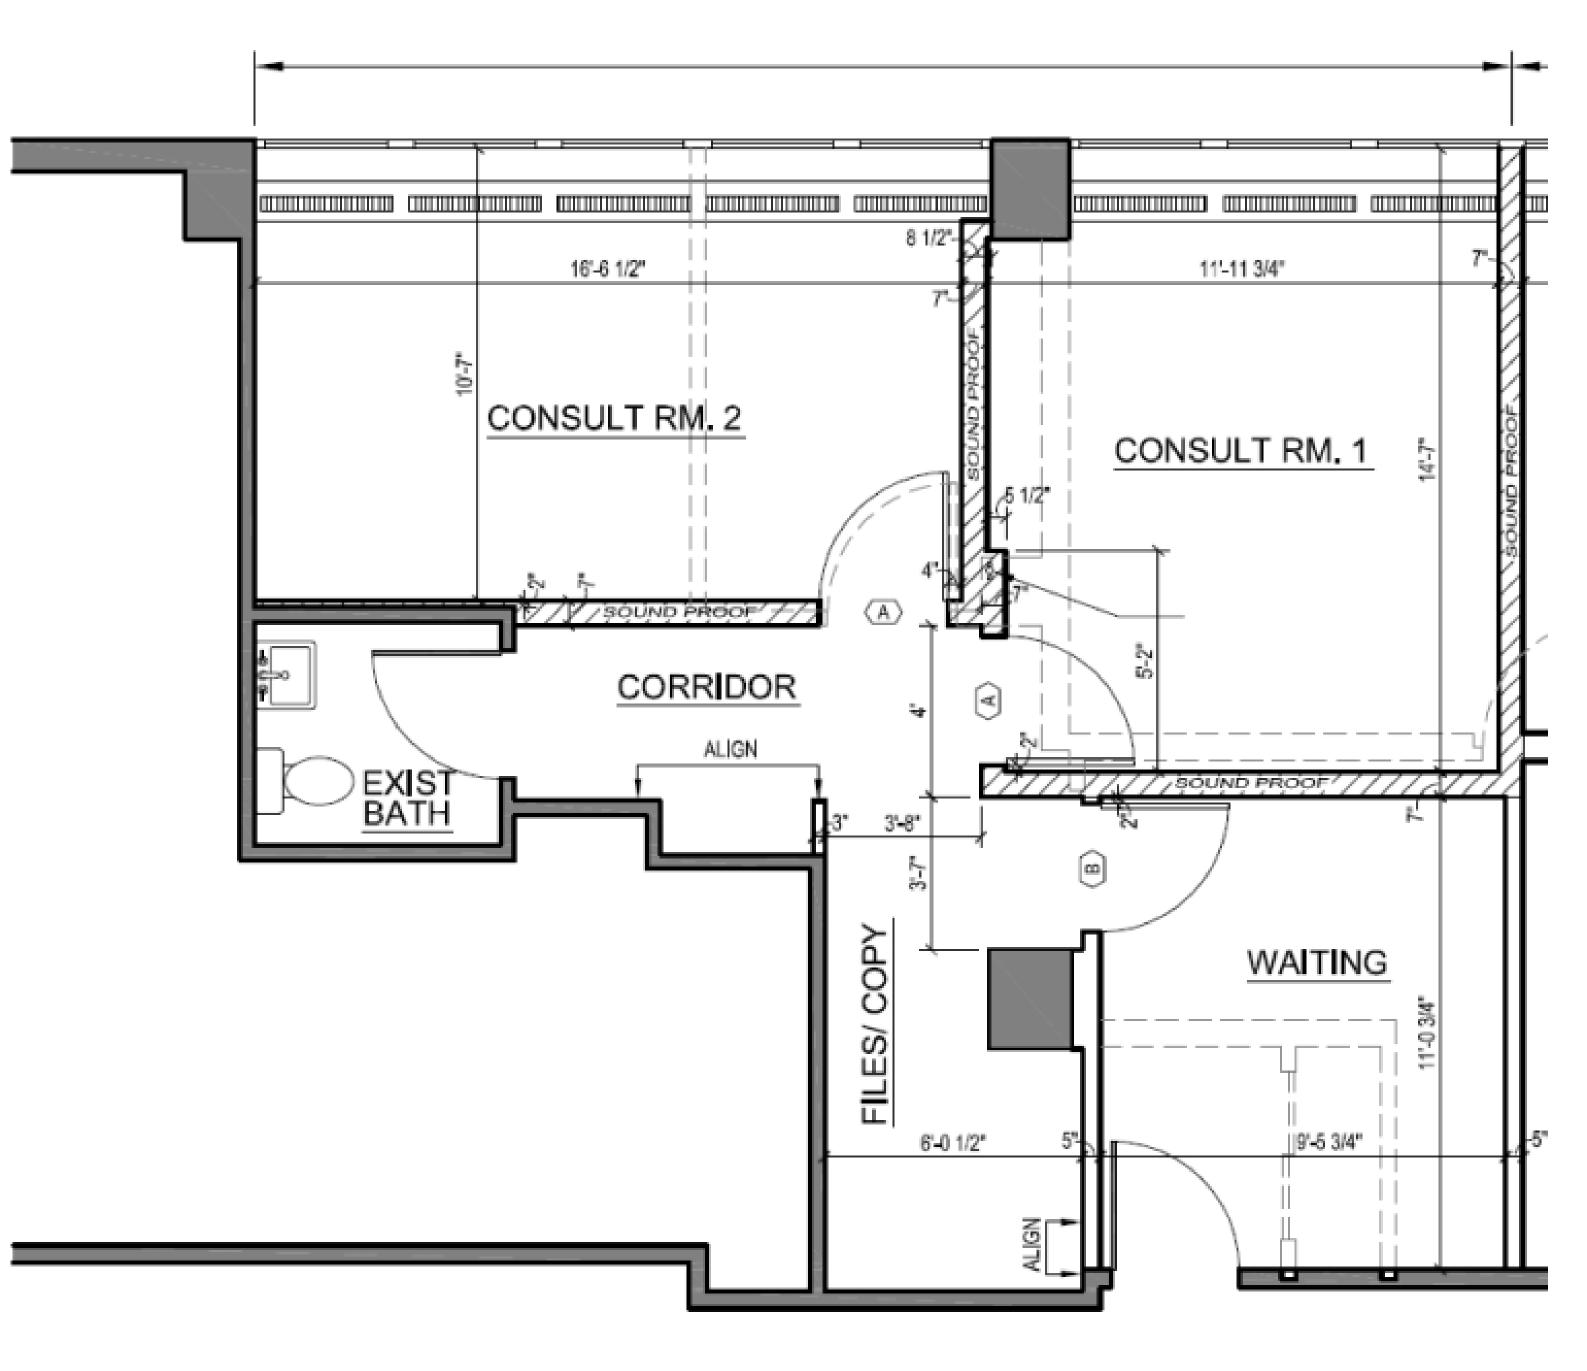

# SUITE 508 3,181 SF

## **SUITE FEATURES**

- 5 Exam/Consultation Rooms

## FLOORPLAN