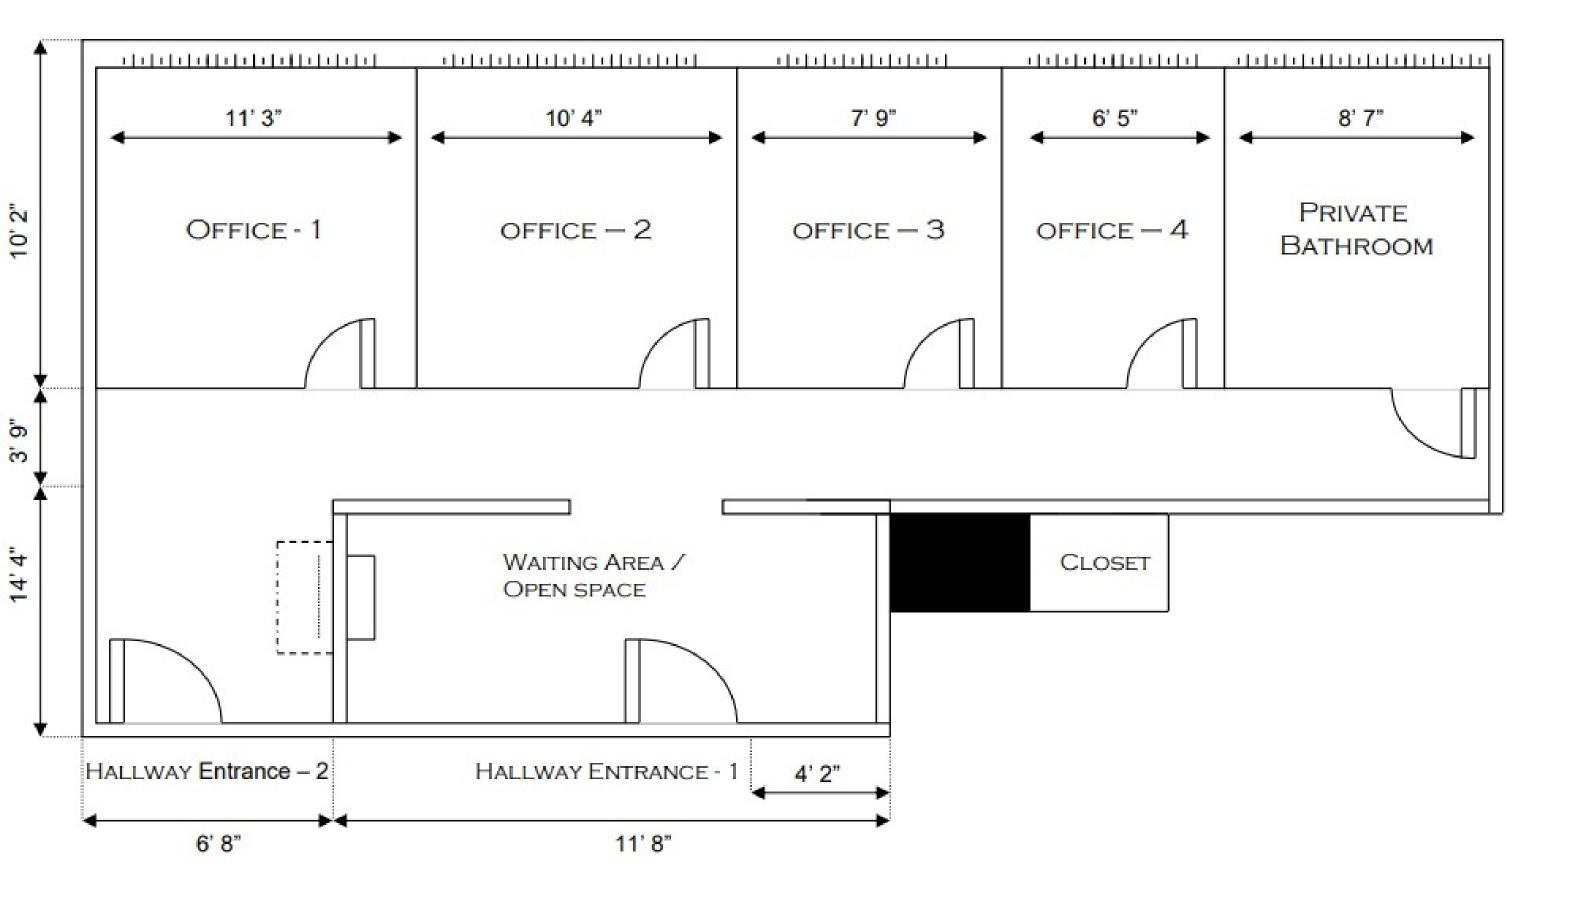

# SUITE 218 1,190 SF

#### FLOORPLAN

#### **SUITE FEATURES**

- 4 Offices/Consultation Room
- Separate Reception & Waiting Area