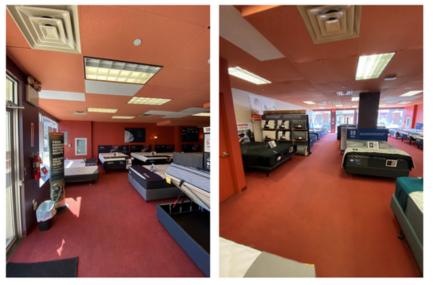

Kalmon Dolgin Affiliates welcomes an exceptional leasing opportunity in the heart of Jackson Heights, Queens. This 4,000 square foot ground floor retail property, divided into two units, offers a spacious and versatile space for your business ventures. Retail space is at the base of a 42-unit condo building, with a rear yard for tenant use. With an impressive 35 feet of frontage on Junction Boulevard and a depth of 115 feet, this property stands at the epicenter of the neighborhood's busiest retail hub.