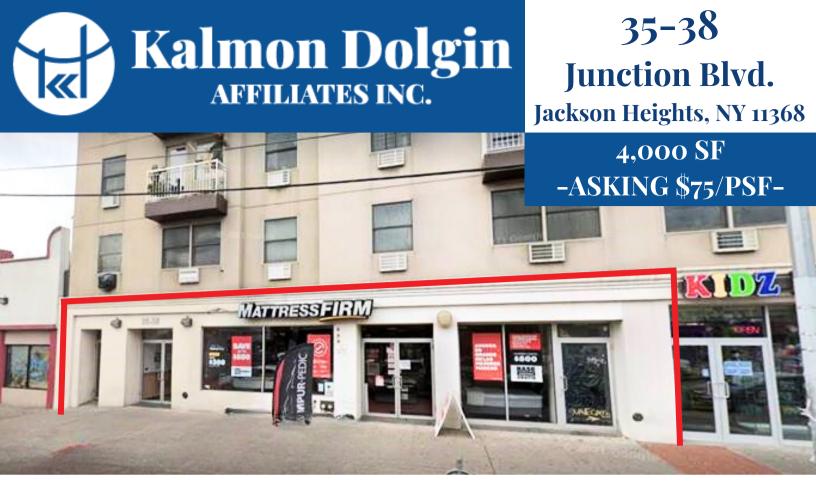

Kalmon Dolgin Affiliates welcomes an exceptional leasing opportunity in the heart of Jackson Heights, Queens. This 4,000 square foot ground floor retail property, divided into two units, offers a spacious and versatile space for your business ventures. Retail space is at the base of a 42-unit condo building, with a rear yard for tenant use. With an impressive 35 feet of frontage on Junction Boulevard and a depth of 115 feet, this property stands at the epicenter of the neighborhood's busiest retail hub.

LOCATION: The bustling retail hub of Junction Boulevard ACCESSIBILITY: Short walk to #7 subway entrance at Junction Blvd. ZONING: R6 / C2-2 IDEAL FOR: Retail, Medical, Restaurant, Gym