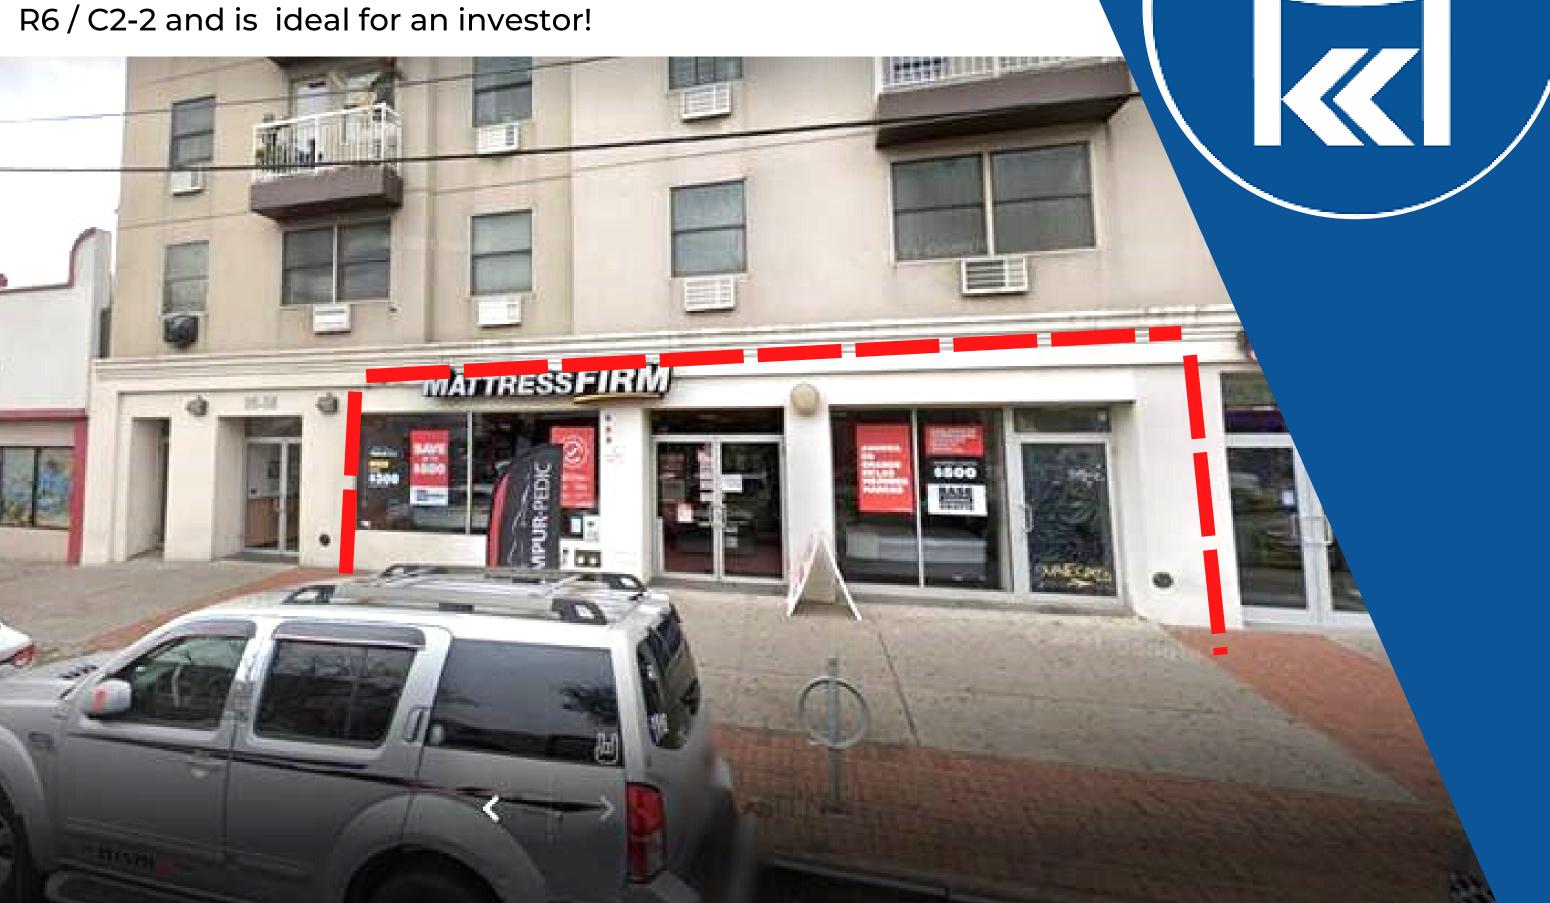

# 35-38 Junction Blvd.

Jackson Heights New York, 11368

4,000 SQ. FT.

GROUND FL.
ASKING \$75/PSF

### PROPERTY DESCRIPTION:

4,000 SF ground floor retail property divided into two units with 35' of frontage on Junction Boulevard and 115' in depth in the heart of Jackson Heights, Queens. The property is located on Junction Boulevard's Busiest Retail Hub. The # 7 subway entrance IS JUST A SHORT WALK AWAY. The property is zoned R6 / C2-2 and is ideal for an investor!