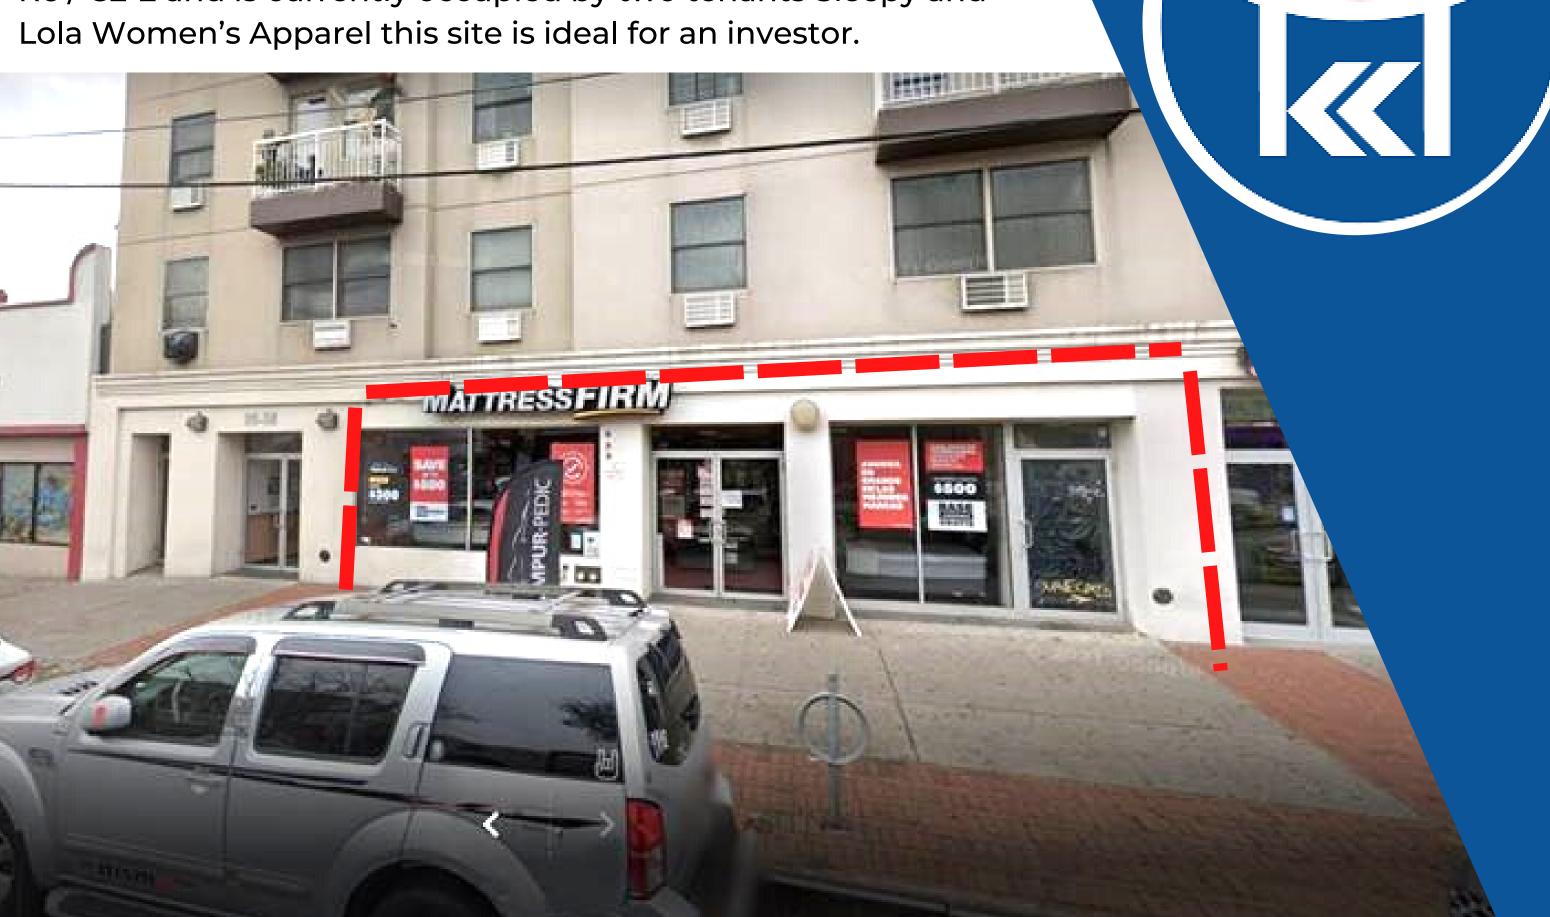

#### **PROPERTY DESCRIPTION:**

4,000 SF ground floor retail property divided into two units with 35' of frontage on Junction Boulevard and 115' in depth in the heart of Jackson Heights, Queens. The property is located on Junction Boulevard's Busiest Retail Hub. The # 7 subway entrance IS JUST A SHORT WALK AWAY. The property is zoned R6 / C2-2 and is currently occupied by two tenants Sleepy and Lola Women's Apparel this site is ideal for an investor.