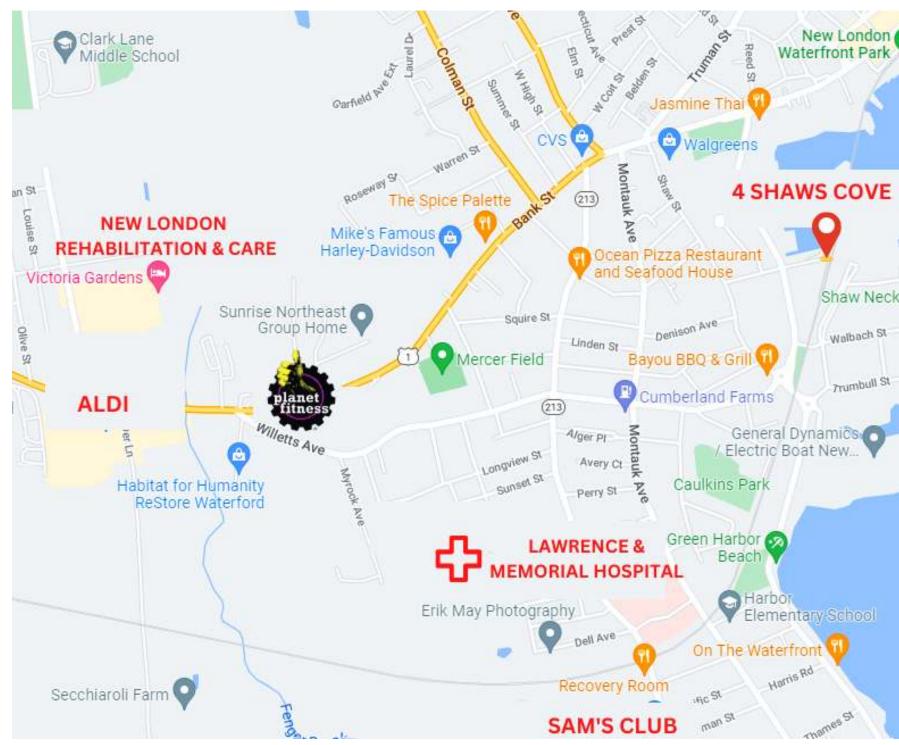

#### **LOCATION**

New London is a seaport city and a port of entry on the northeast coast of the United States. This waterfront property is located <1 mile from schools and hospitals. New London has a 5 mi. population of ~75K & median income of \$65K. There are many restaurants, commerce & fitness locations close by. Commuter rail is less than a mile away.