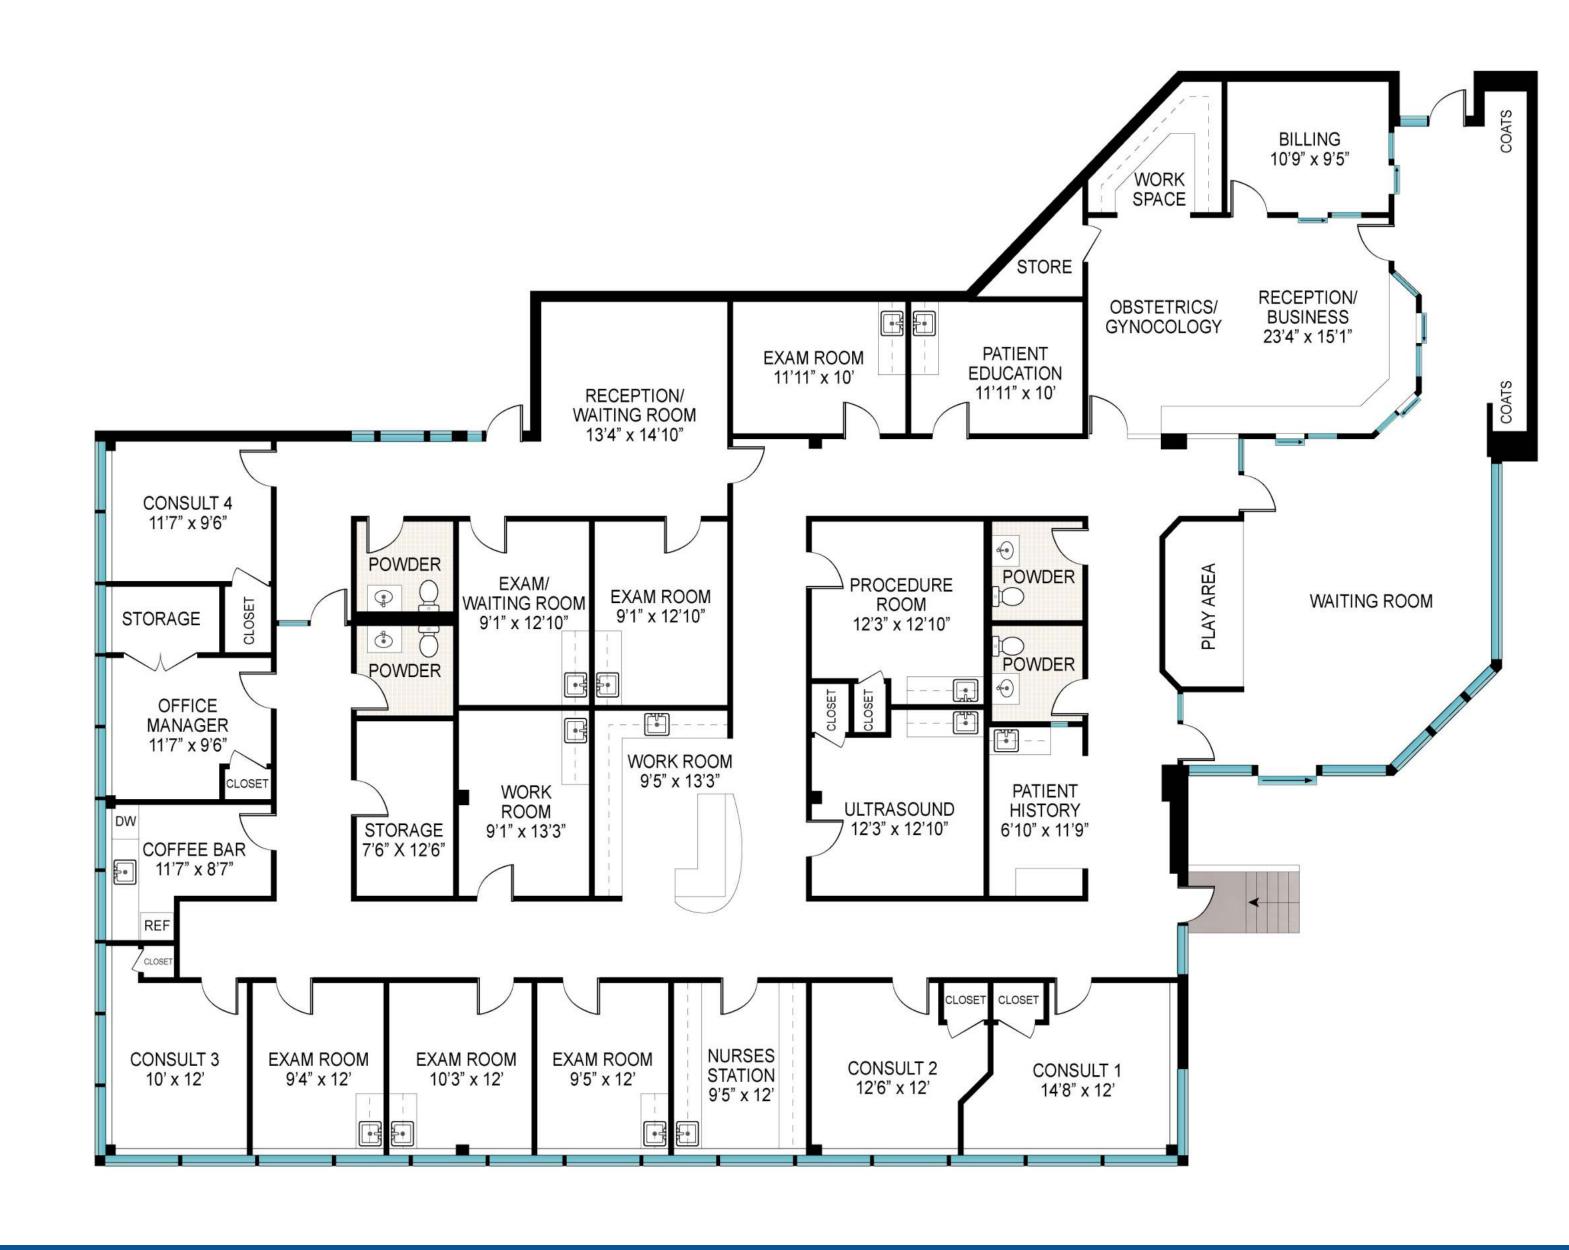

## 4 SHAWS COVE New London Connecticut, 06320

SUITE 101 5,000 SQ. FT. AVAILABLE IMMEDIATELY

#### **FEATURES**:

- Many Exam Rooms and Private Offices
- Large Waiting and Reception Areas
- Central Air Cooling
- Ample Parking On-Site
- Private Entrance Potential

NYC'S LEADING
INDUSTRIAL

COMMERCIAL
BROKERAGE
SINCE 1904