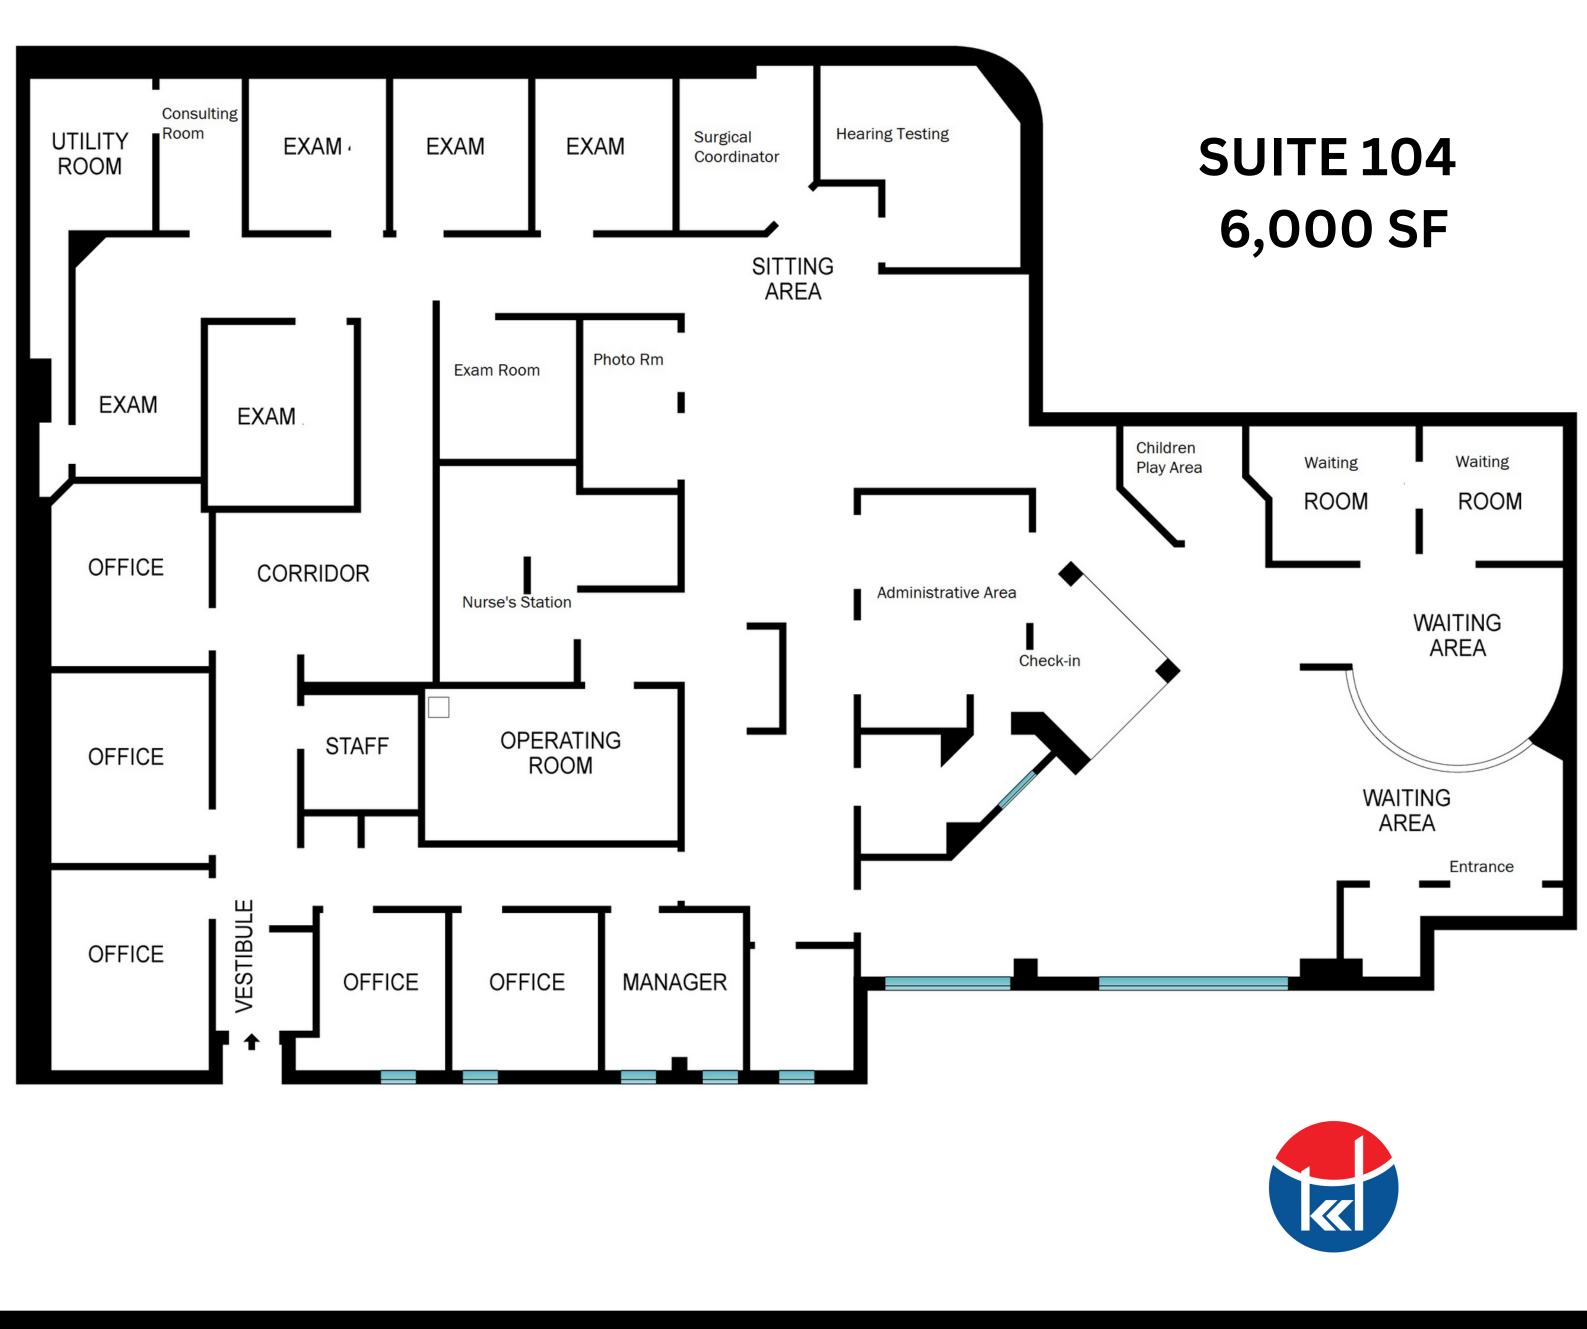

### AVAILABLE SUITES:

\*SUITE 104 6,000 SF (built as medical)

# 79 WAWECUS ST. Norwich, Connecticut 06360

-FLOORPLAN-

79 Wawecus St. is the premier medical building in Norwich, CT. The existing tenant roster includes the 'Best of the Best' of today's medical and professional networks. Join tenants such as Yale New Haven Health and many other notable providers.

### **AVAILABLE SUITES:**

<u>SUITE 104</u> 6,000 SF

### <u>SUITE 110</u> 710 SF SUITE HIGHLIGHTS

- Features many exam rooms and private offices
- Great for a multitude of medical specialties
- Ideal location on the ground floor; off building lobby
- Great opportunity for building signage
- Private entrance potential from the parking lot
- Fully Air Conditioned