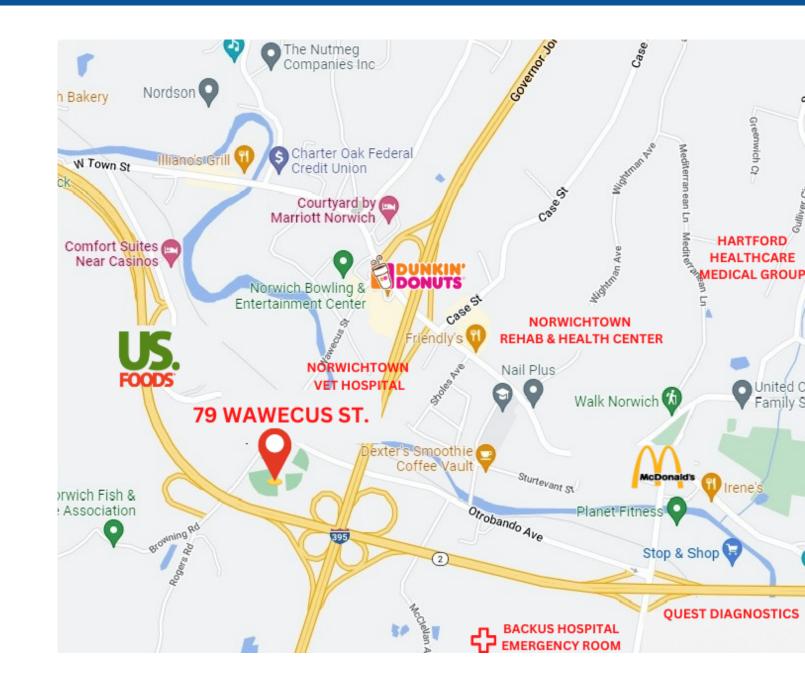

### LOCATION

Norwich is a quaint city in Southeast, Connecticut. Join a prestigious medical building providing for the community, surrounding hospitals & schools. There is ample parking, close to the entrance & recently upgraded elevators & mechanics. Building is professionally managed & maintained.