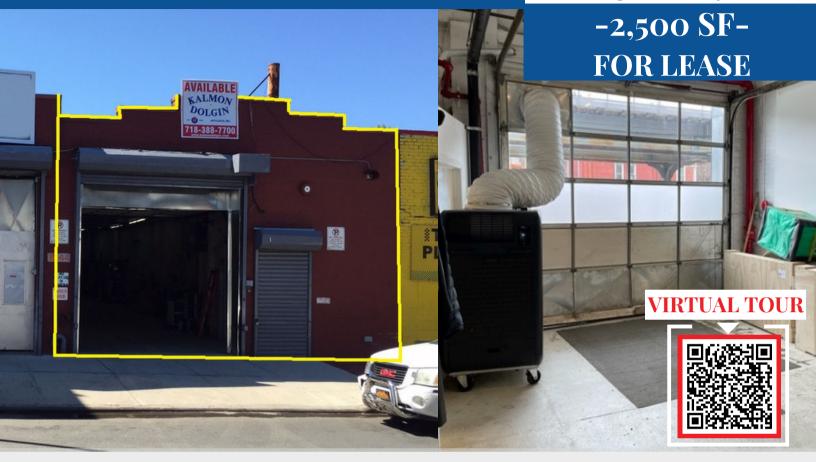

## 1544 Atlantic Ave.

Crown Heights, Brooklyn NY 11213

Kalmon Dolgin Affiliates is pleased to present for lease 2,500 SF for lease on Atlantic Avenue in Crown Heights, Brooklyn. Atlantic Avenue is a primary local arterial roadway & one of the major truck routes in Brooklyn as it traverses the entire borough along an east-west direction. Ideal for creative & manufacturing uses.

## **PROPERTY HIGHLIGHTS:**

12' CEILINGS- FULLY SPRINKLERED
200 SF LOFT/OFFICE
ADEQUATE POWER
1 DRIVE-IN
FLOOR DRAINS
1 BATHROOM
ZONING M1-1
CREATIVE/ MANUFACTURING USES
CLOSE TO LIRR, A & C SUBWAY LINES