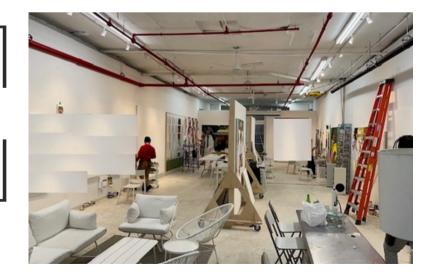

## 1544 Atlantic Ave.

Crown Heights, Brooklyn NY 11213

Kalmon Dolgin Affiliates is pleased to present for lease 2,500 SF for lease on Atlantic Avenue in Crown Heights, Brooklyn. Atlantic Avenue is a primary local arterial roadway & one of the major truck routes in Brooklyn as it traverses the entire borough along an east-west direction. Ideal for creative & manufacturing uses.

## **PROPERTY HIGHLIGHTS:**

12' CEILINGS- FULLY SPRINKLERED
200 SF LOFT/OFFICE
ADEQUATE POWER
1 DRIVE-IN
FLOOR DRAINS
1 BATHROOM
ZONING M1-1
CREATIVE/ MANUFACTURING USES
CLOSE TO LIRR, A & C SUBWAY LINES