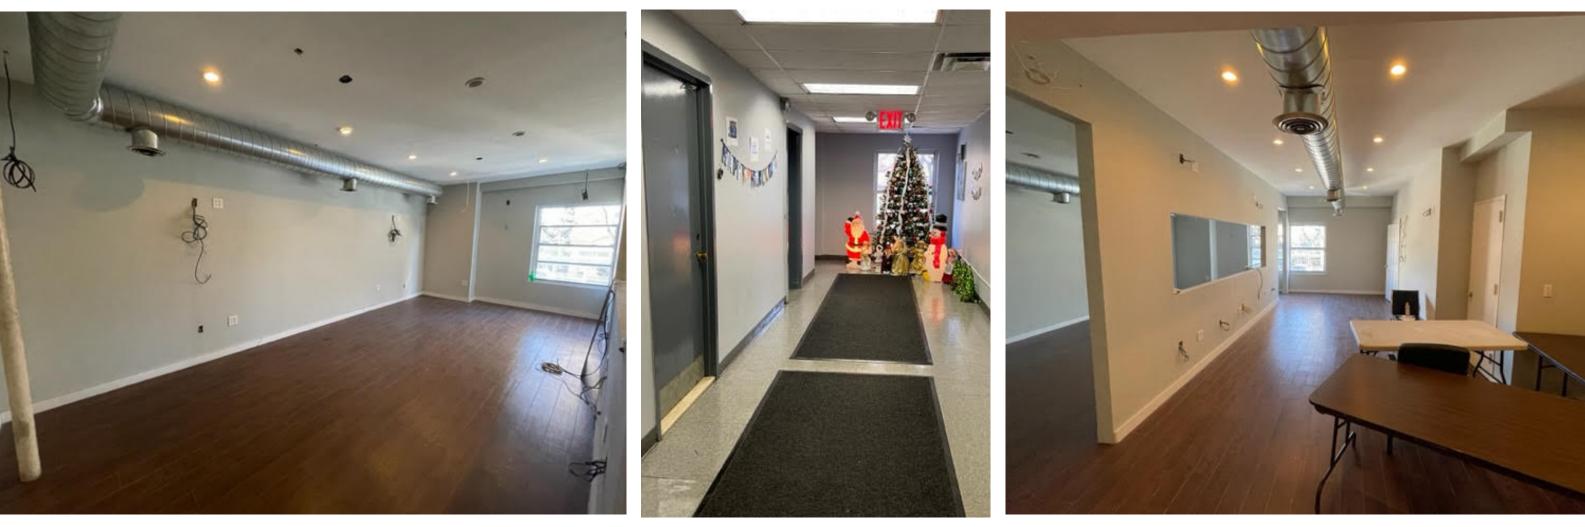

## COMMERCIAL SPACE FOR LEASE

2 SUITES AVAILABLE -800 SF -1,400 SF ASKING \$40/PSF HEATING & COOLING INCLUDED IDEAL FOR MEDICAL USE OR OFFICE SPACE

# 202 Union Ave. Brooklyn, NY 11211

2,200 SF COMMERCIAL SPACE -FOR LEASE-

Offices are located on the second floor of a 2-story office building - adjacent to the police & fire department & steps from

100

the Broadway G line. There is an elevator & outdoor parking for customers & guests. A dedicated parking space can be negotiated for each office.