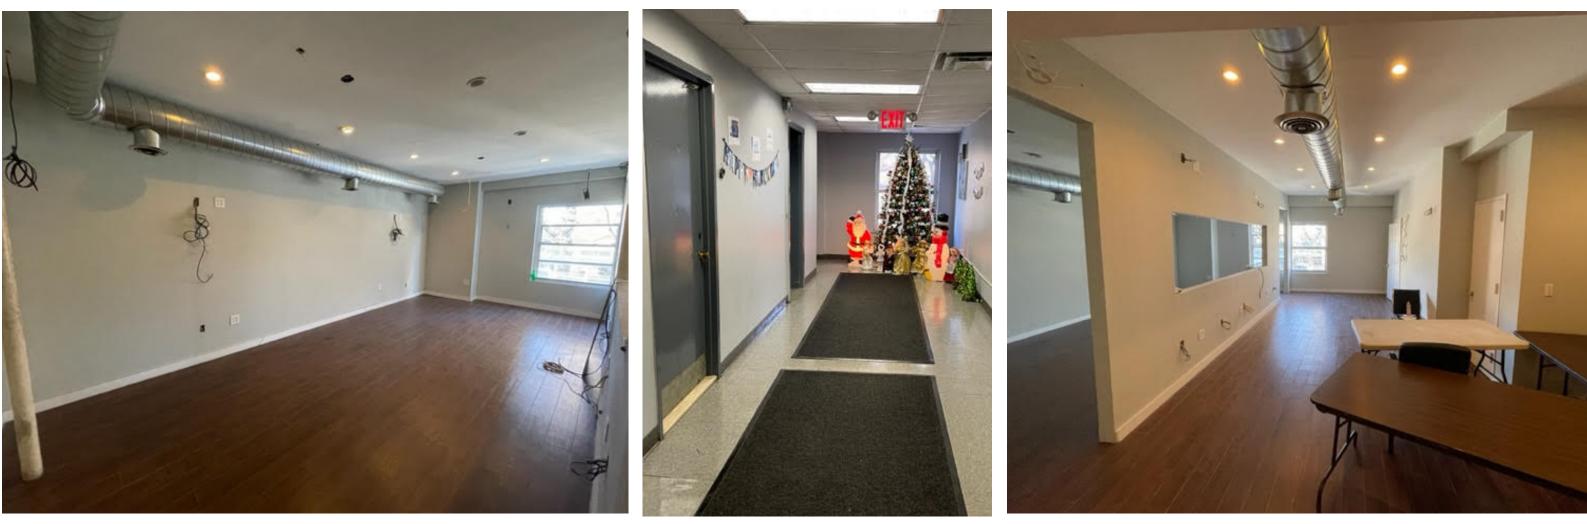

## COMMERCIAL SPACE FOR LEASE

2 SUITES AVAILABLE -800 SF -1,400 SF ASKING \$40/PSF HEATING & COOLING INCLUDED IDEAL FOR MEDICAL USE OR OFFICE SPACE

## 202 Union Ave. Brooklyn, NY 11211

2,200 SF COMMERCIAL SPACE -FOR LEASE-

Offices are located on the second floor of a 2-story office building - adjacent to the police & fire department & steps from

100

the Broadway G line. There is an elevator & outdoor parking for customers & guests. A dedicated parking space can be negotiated for each office.

101 Richardson Street Brooklyn, New York 11211 718.388.7700