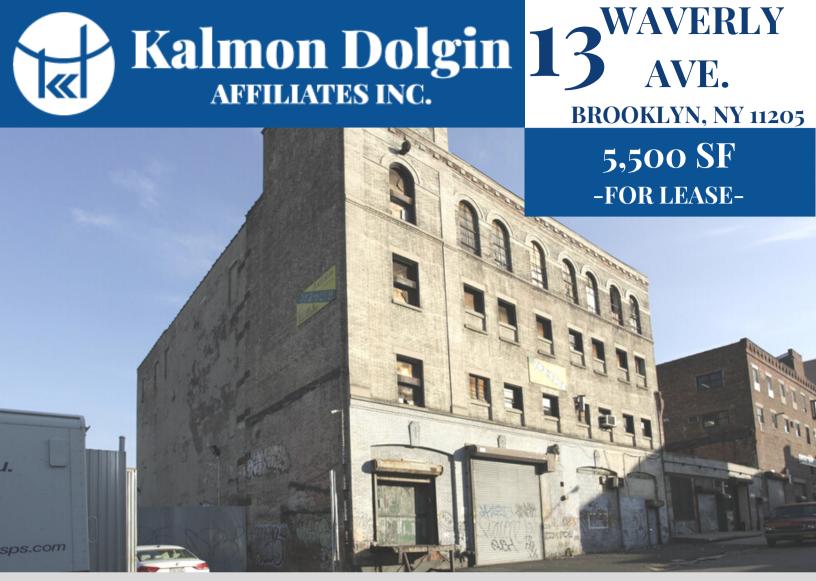

Kalmon Dolgin Affiliates is pleased to present for lease 5,500 SF on Waverly Ave. Located on the border of Clinton Hill & The Brooklyn Navy Yards. Easy access to Manhattan & the BQE. Great for any business that needs a drive-in space w/ high ceilings.

## **PROPERTY FEATURES:**

SF AVAILABLE: 5,500 SF DIMENSIONS: 55' X 100' DRIVE IN DOORS: 1 CEILING HEIGHT: 11'-14' FULLY SPRINKELERED ZONING: M1-2 FRONTAGE: 40' ON WAVERLY AVE.

Kalmon Dolgin

101 RICHARDSON ST. | BROOKLYN, NY 11211

## Kalmon Dolgin AFFILIATES INC. 13 WAVERLY AVE. BROOKLYN, NY 11205