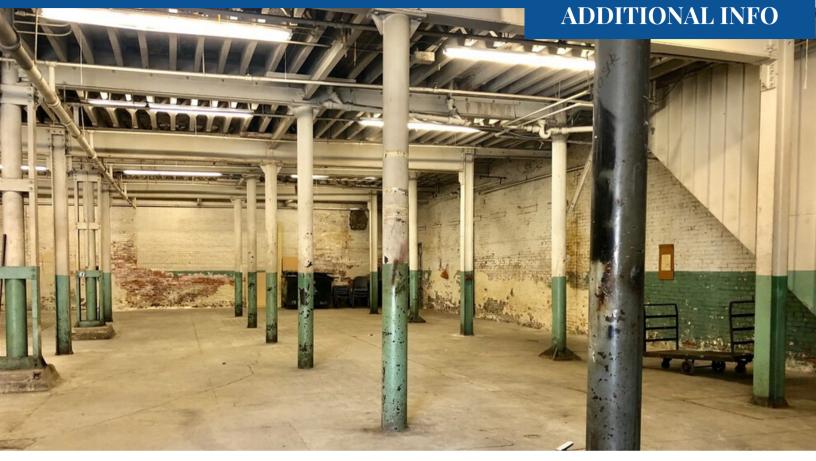

## **PROPERTY FEATURES:**

SF AVAILABLE: 5,500 SF DIMENSIONS: 55' X 100' DRIVE IN DOORS: 1 CEILING HEIGHT: 11'-14' FULLY SPRINKELERED ZONING: M1-2 FRONTAGE: 40' ON WAVERLY AVE.

Kalmon Dolgin

101 RICHARDSON ST. | BROOKLYN, NY 11211