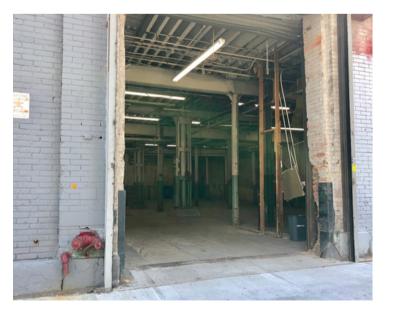

Kalmon Dolgin Affiliates is pleased to present for lease 5,500 SF on Waverly Ave. Located on the border of Clinton Hill & The Brooklyn Navy Yards. Easy access to Manhattan & the BQE. Great for any business that needs a drive-in space w/ high ceilings.

## **PROPERTY FEATURES:**

SF AVAILABLE: 5,500 SF DIMENSIONS: 55' X 100' DRIVE IN DOORS: 1 CEILING HEIGHT: 11'-14' FULLY SPRINKELERED ZONING: M1-2 FRONTAGE: 40' ON WAVERLY AVE.

Kalmon Dolgin

101 RICHARDSON ST. | BROOKLYN, NY 11211