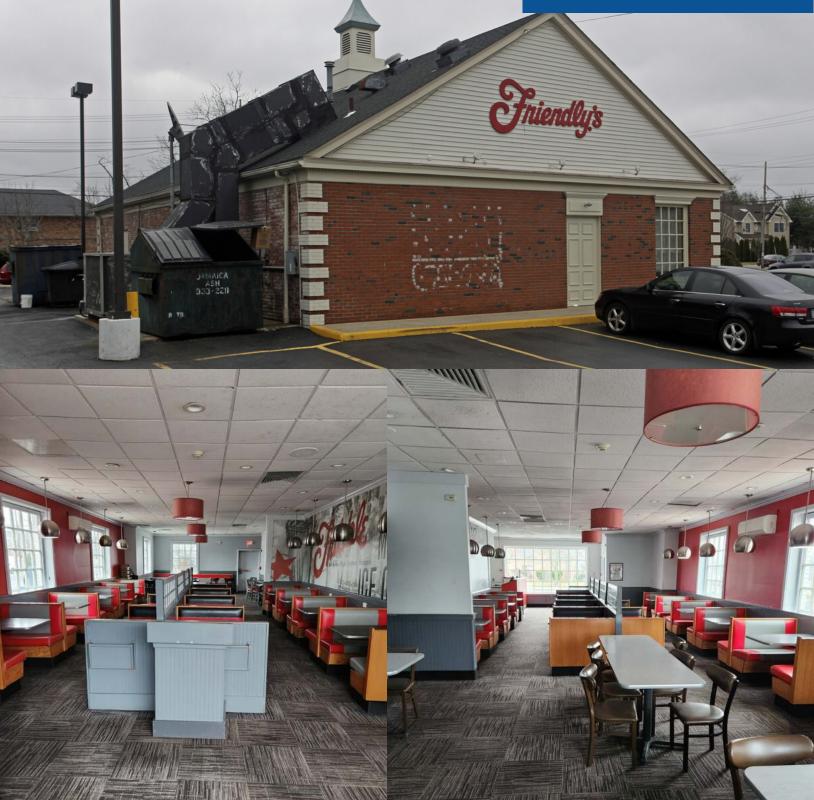

### 945 MERRICK RD. BALDWIN, NY 11510

ADDITIONAL PHOTOS

101 RICHARDSON ST. | BROOKLYN, NY 11211

718.388.7700

WWW.KALMONDOLGIN.COM

All information furnished regarding property for sale or rental is from sources deemed reliable but no warranty or representation is made as to accuracy thereof and same is submitted subject to error omissions, change of price rental or other conditions, prior sales, lease or withdraw without notice.