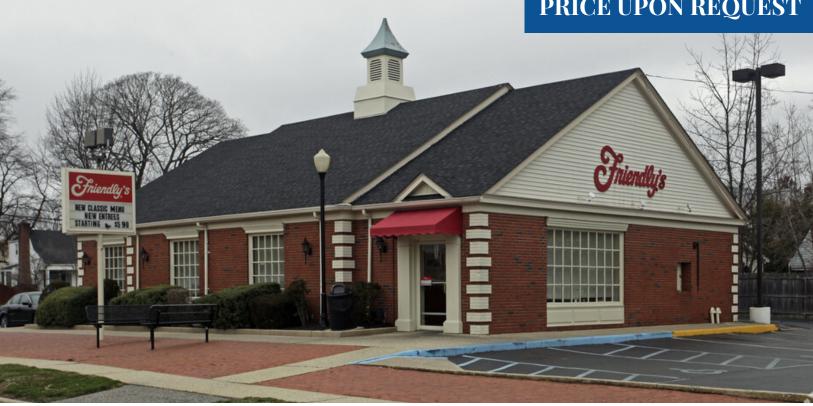

## 945 MERRICK RD. BALDWIN, NY 11510

-FOR SALE OR LEASE-PRICE UPON REQUEST

Kalmon Dolgin Affiliates is pleased to present for sale or lease 2,618 SF of prime retail space located on heavily trafficked Merrick Road, in Baldwin Long Island. Traffic exceeds over 24,213 vehicles daily.

LOT SIZE: 22,000 SF BUILDING SIZE: 2,618 SF REAL ESTATE TAXES: \$49,000 FRONTAGE: 200' ON MERRICK RD. 120' ON CENTRAL AVE. 120' ON GUENTHER CT.

|  | FOR MORE INFORMATION    |  |  |
|--|-------------------------|--|--|
|  |                         |  |  |
|  | CONTACT EXCLUSIVE       |  |  |
|  | BROKER                  |  |  |
|  |                         |  |  |
|  | JEFF UNGER              |  |  |
|  | 347-390-1140            |  |  |
|  | 917-971-0995            |  |  |
|  | JUNGER@KALMONDOLGIN.COM |  |  |
|  |                         |  |  |
|  |                         |  |  |
|  |                         |  |  |