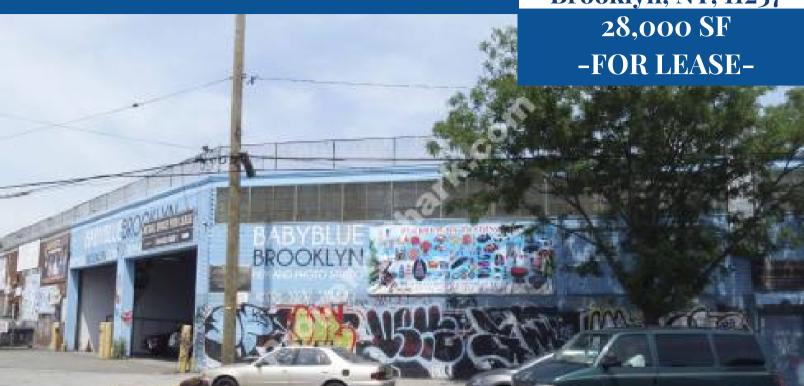

## 1177 FLUSHING AVE. Brooklyn, NY, 11237

Kalmon Dolgin Affiliates is pleased to present for lease 28,000 SF located in East Williamsburg, Brooklyn. Building is ideal for light industrial uses, wholesale services and storage facilities. Conveniently located on heavily trafficked Flushing Ave.

## **BUILDING FEATURES:**

**DIMENSIONS:** 305' X 295'

**LOTS: 24 & 26** 

**ZONED:** R6 **FAR:** 2.43

CEILING: 20'

**SPRINKLERED** 

**SHOW ROOM** 

MULIPLE DRIVE IN DOORS