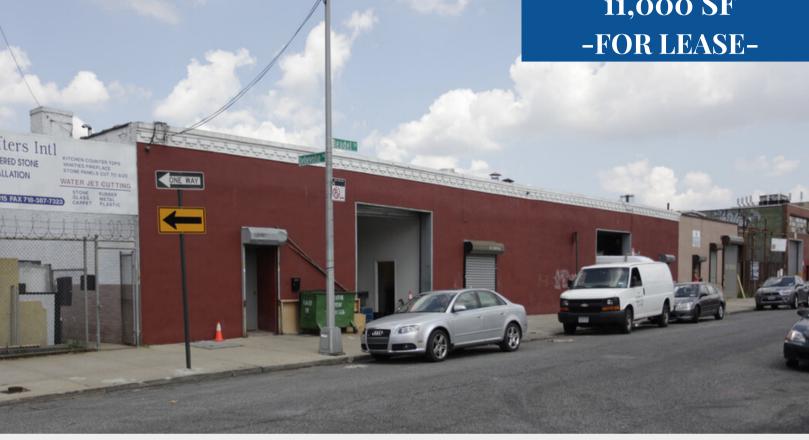

**23-31 Beadel St.** 

Greenpoint, Brooklyn, NY, 11222

11,000 SF

Kalmon Dolgin Affiliates is pleased to present 11,000 SF for lease. 5,000, 6,000, 11,000 SF Divisions available. Ideal for a variety of uses such as Food Processing, Commissary, Gym, Nightclub, Warehouse / Distribution. Located directly off the BQE.

## **BUILDING FEATURES:**

5,000 SF // 6,000 SF // 11,000 SF DIVISIONS

14' CEILINGS **DRIVE IN DOOR FLOOR DRAIN** REFRIDGERATION/ FREEZER **BATHROOM** 

FOR MORE INFORMATION CONTACT **EXCLUSIVE BROKER** 