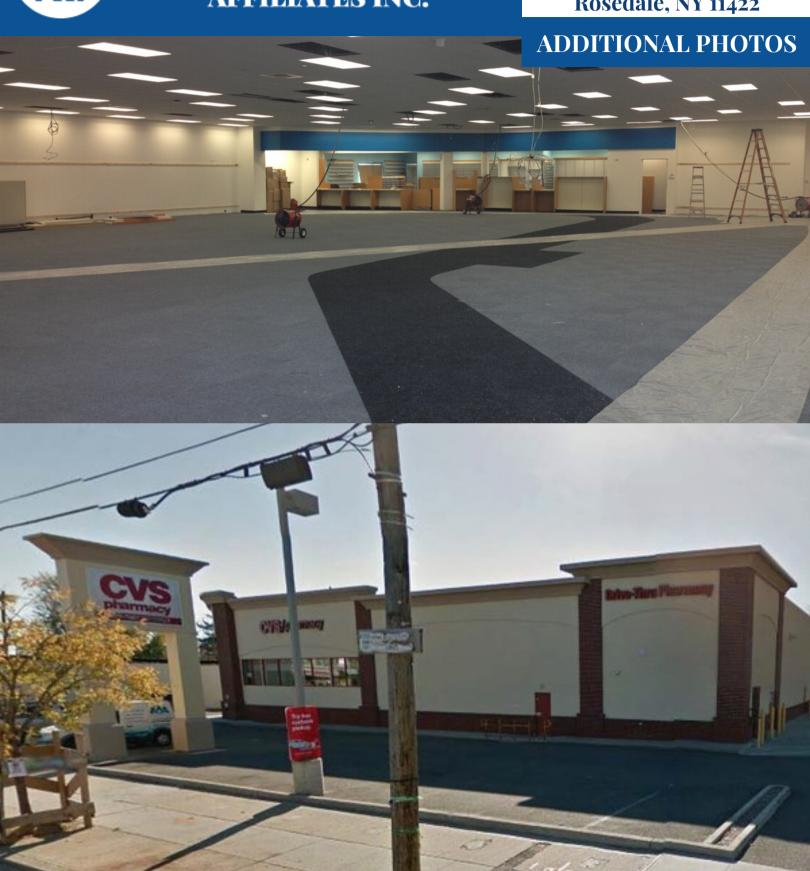

245-02 Merrick Blvd. Rosedale, NY 11422

This free standing 12,020 square foot retail space is now available for lease. Formerly a CVS, this building has major neighboring tenants including 7-11 and McDonalds. Positioned at a 4-way signal intersection and has two points of ingress, one on Hook Creek Blvd and one on Merrick Blvd. This property features a drive-thru, signage, 49 surface parking spots, and is positioned on a corner lot. Near the Belt Parkway an easy access to multiple other highways. Public transportation conveniently located at front door. Excellent site for single tenant retail, medical, school, or distribution center for online retailers. Traffic count exceeds over 20,000 cars daily.

## **PROPERTY FEATURES:**

Corner Lot
Drive Thru
24 Hour Access
Security System
Signalized Intersection
Tenant Controlled HVAC
49 Surface Parking Spots
Monument Signage