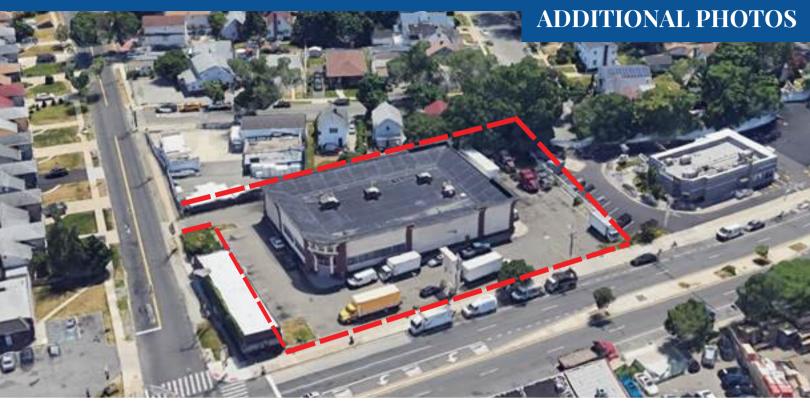

245-02 Merrick Blvd. Rosedale, NY 11422

This free standing 12,020 square foot retail space is now available for lease. Formerly a CVS, this building has major neighboring tenants including 7-11 and McDonalds. Positioned at a 4-way signal intersection and has two points of ingress, one on Hook Creek Blvd and one on Merrick Blvd. This property features a drive-thru, signage, 49 surface parking spots, and is positioned on a corner lot. Near the Belt Parkway an easy access to multiple other highways. Public transportation conveniently located at front door. Excellent site for single tenant retail, medical, school, or distribution center for online retailers. Traffic count exceeds over 20,000 cars daily.

## **PROPERTY FEATURES:**

Corner Lot
Drive Thru
24 Hour Access
Security System
Signalized Intersection
Tenant Controlled HVAC
49 Surface Parking Spots
Monument Signage