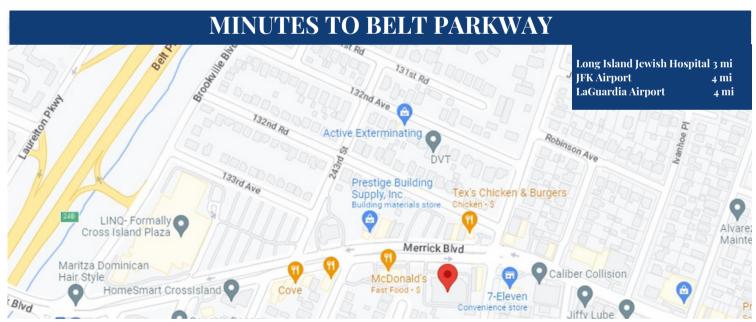

245-02 Merrick Blvd. Rosedale, NY 11422

This free standing 12,020 square foot retail space is now available for lease. Formerly a CVS, this building has major neighboring tenants including 7-11 and McDonalds. Positioned at a 4-way signal intersection and has two points of ingress, one on Hook Creek Blvd and one on Merrick Blvd. This property features a drive-thru, signage, 49 surface parking spots, and is positioned on a corner lot. Near the Belt Parkway an easy access to multiple other highways. Public transportation conveniently located at front door. Excellent site for single tenant retail, medical, school, or distribution center for online retailers. Traffic count exceeds over 20,000 cars daily.