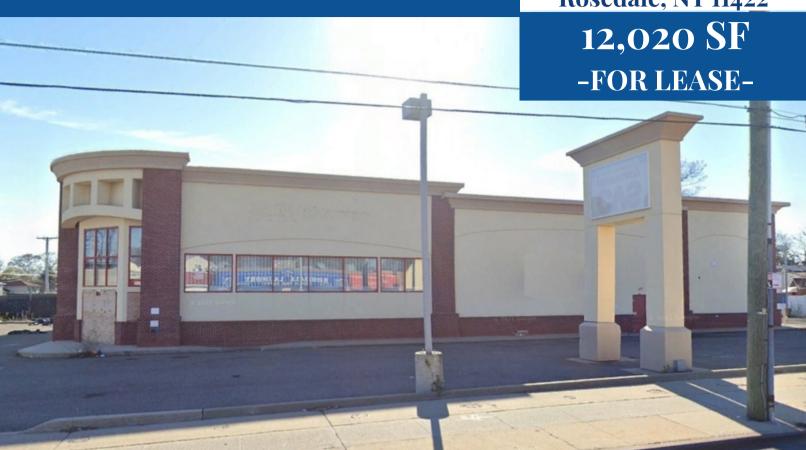

245-02 Merrick Blvd. Rosedale, NY 11422

This free standing 12,020 square foot retail space is now available for lease. Formerly a CVS, this building has major neighboring tenants including 7-11 and McDonalds. Positioned at a 4-way signal intersection and has two points of ingress, one on Hook Creek Blvd and one on Merrick Blvd. This property features a drive-thru, signage, 49 surface parking spots, and is positioned on a corner lot. Near the Belt Parkway an easy access to multiple other highways. Public transportation conveniently located at front door. Excellent site for single tenant retail, medical, school, or distribution center for online retailers. Traffic count exceeds over 20,000 cars daily.

## **PROPERTY FEATURES:**

Corner Lot
Drive Thru
24 Hour Access
Security System
Signalized Intersection
Tenant Controlled HVAC
49 Surface Parking Spots
Monument Signage