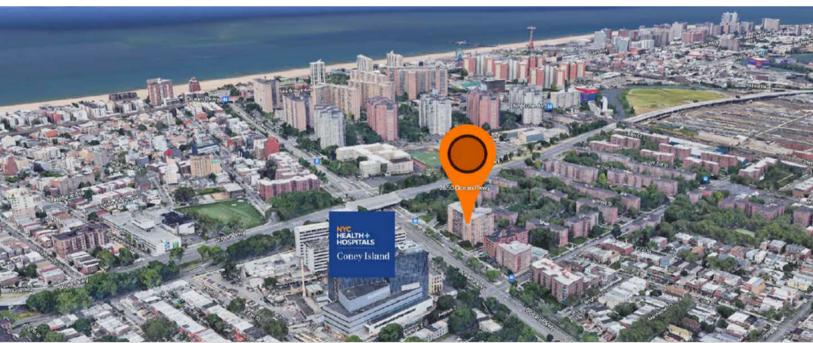

## 2650 Ocean Parkway BROOKLYN, NY, 11235

Kalmon Dolgin Affiliates presents for sale a medical co-op encompassing 1,600 SF. This space is currently being used as a Podiatrist office. Features include 4 rooms, an office, waiting area, reception area, kitchen and 2 bathrooms. Located in Gravesend, Brooklyn, between Ave Z & Shore Parkway, directly across the street from Coney Island Hospital. Close to the Belt Parkway & public transportation.