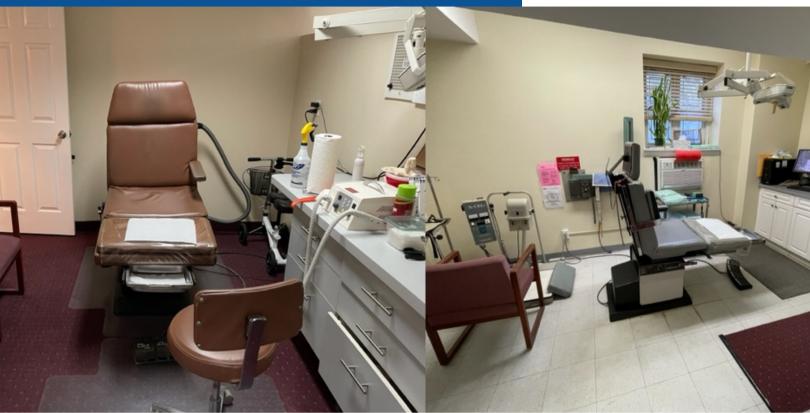

## 2650 Ocean Parkway BROOKLYN, NY, 11235

Kalmon Dolgin Affiliates presents for sale a medical co-op encompassing 1,600 SF. This space is currently being used as a Podiatrist office. Features include 4 rooms, an office, waiting area, reception area, kitchen and 2 bathrooms. Located in Gravesend, Brooklyn, between Ave Z & Shore Parkway, directly across the street from Coney Island Hospital. Close to the Belt Parkway & public transportation.

## 2650 Ocean Parkway BROOKLYN, NY, 11235