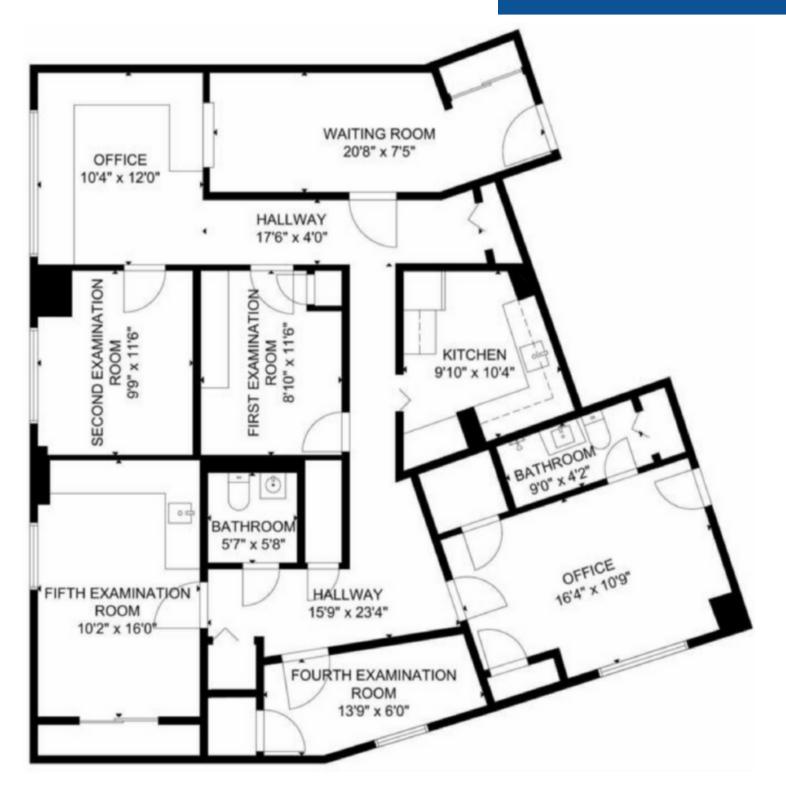

#### **FLOORPLAN**

## 2650 Ocean Parkway BROOKLYN, NY, 11235

Kalmon Dolgin Affiliates presents for sale a medical co-op encompassing 1,600 SF. This space is currently being used as a Podiatrist office. Features include 4 rooms, an office, waiting area, reception area, kitchen and 2 bathrooms. Located in Gravesend, Brooklyn, between Ave Z & Shore Parkway, directly across the street from Coney Island Hospital. Close to the Belt Parkway & public transportation.