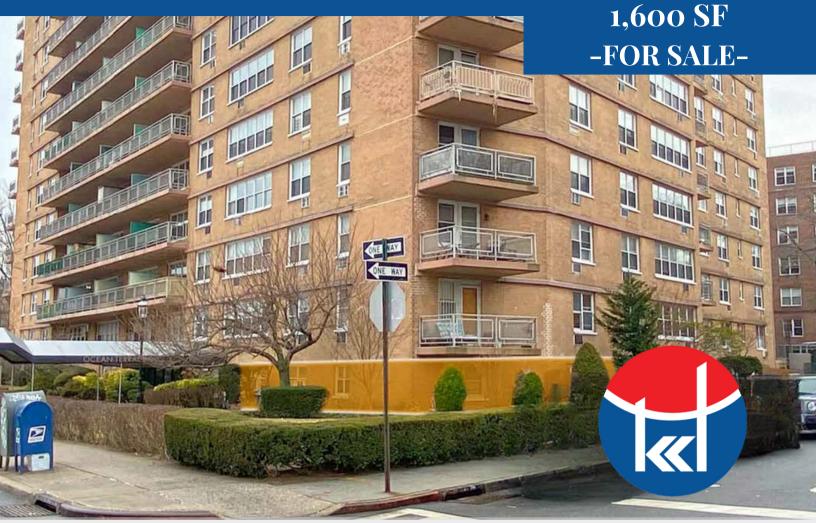

## 2650 Ocean Parkway BROOKLYN, NY, 11235

Kalmon Dolgin Affiliates presents for sale a medical co-op encompassing 1,600 SF. This space is currently being used as a Podiatrist office. Features include 4 rooms, an office, waiting area, reception area, kitchen and 2 bathrooms. Located in Gravesend, Brooklyn, between Ave Z & Shore Parkway, directly across the street from Coney Island Hospital. Close to the Belt Parkway & public transportation.