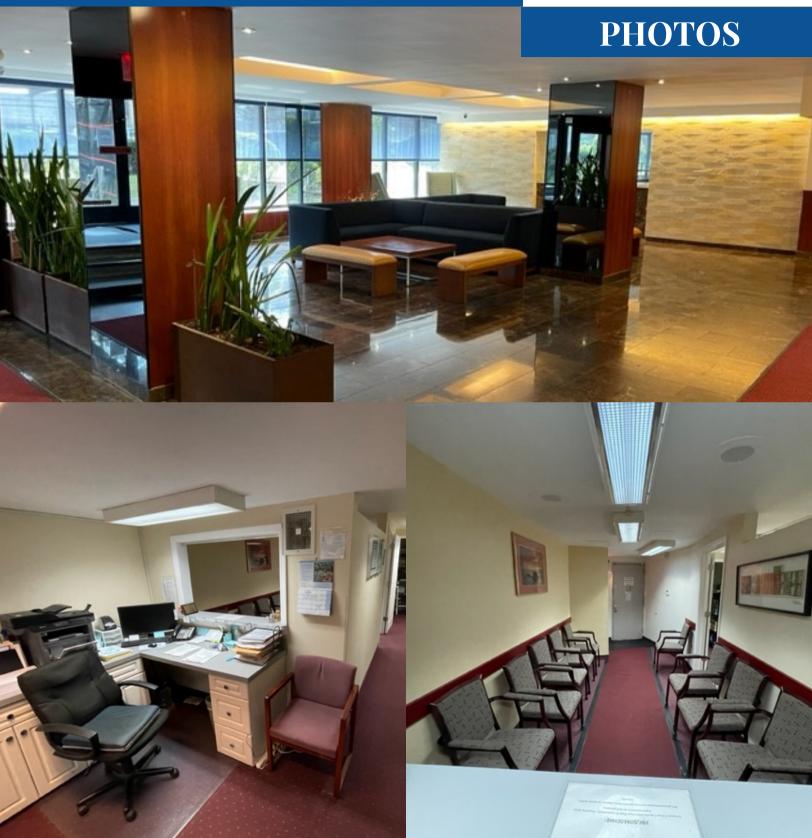

## 2650 Ocean Parkway BROOKLYN, NY, 11235

Kalmon Dolgin Affiliates presents for sale a medical co-op encompassing 1,600 SF. This space is currently being used as a Podiatrist office. Features include 4 rooms, an office, waiting area, reception area, kitchen and 2 bathrooms. Located in Gravesend, Brooklyn, between Ave Z & Shore Parkway, directly across the street from Coney Island Hospital. Close to the Belt Parkway & public transportation.

### 2650 Ocean Parkway BROOKLYN, NY, 11235