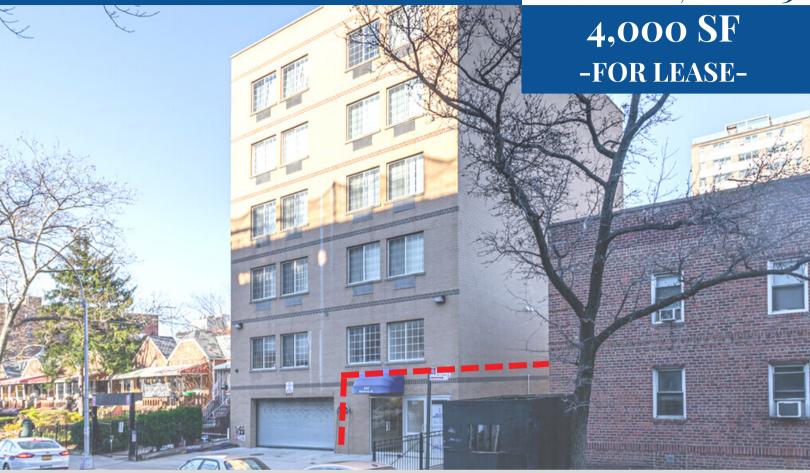

443 WINTHROP ST. BROOKLYN, NY 11203

Kalmon Dolgin Affiliates presents for lease 4,000 SF of commercial space located in East Flatbush, Brooklyn. Can be used for a variety of usages such as office space, community facility, creative use, physical therapy or as a medical facility. Excellent opportunity to join a referral network with local hospitals close by.

## **PROPERTY FEATURES:**

**AVAILABLE SPACE:** 4,000 SF

**CEILING HEIGHT: 14'** 

**ZONING:** R6

**CURB CUTS: 1** 

**PARKING** 

**200 AMPS** 

1 ELEVATOR