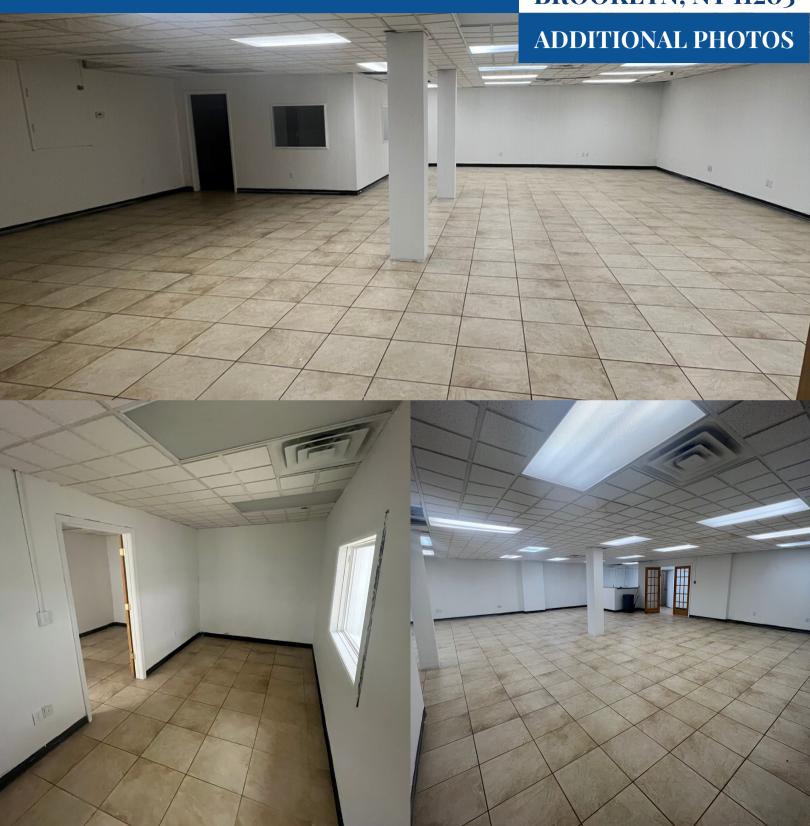

## **PROPERTY FEATURES:**

**AVAILABLE SPACE:** 4,000 SF

**CEILING HEIGHT: 14'** 

**ZONING:** R6

**CURB CUTS: 1** 

**PARKING** 

**200 AMPS** 

1 ELEVATOR

**ADA ACCESSIBLE** 

**FULL HVAC** 

**NEW CONSTRUCTION** 

FOR MORE INFORMATION CONTACT EXCLUSIVE BROKER

ANDREW HIBBERT
347-390-1151
AHIBBERT@KALMONDOLGIN.COM

101 RICHARDSON ST. | BROOKLYN,NY 11211

718.388.7700