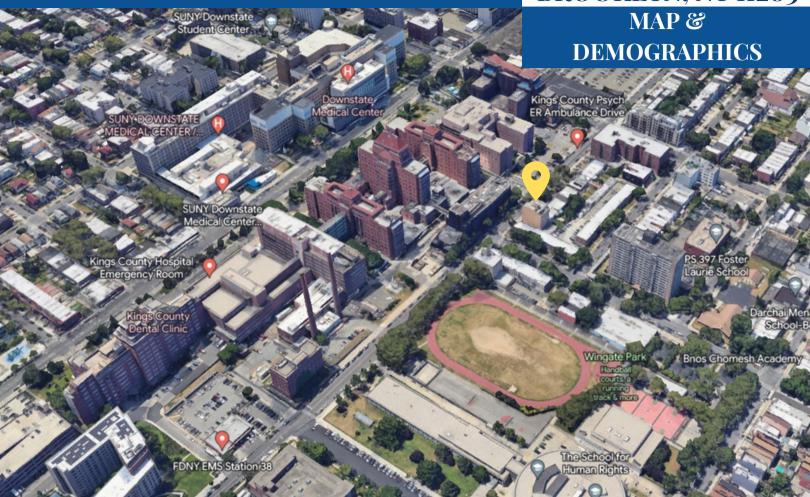

WWW.KALMONDOLGIN.COM

443 WINTHROP ST. BROOKLYN, NY 11203

443 WINTHROP ST. BROOKLYN, NY 11203

Located in the bustling residential community of East Flatbush, Brooklyn. Major hospitals such as SUNY Downstate & Kings County are within walking distance. Public transportation is easily accessible with the 2,5 subway line at Winthrop Avenue & 10 minutes to The Barclay's Center. Walking distance to Prospect Park.

## TOTAL POPULATION

~ 130,000

MEDIAN HOUSEHOLD INCOME

\$64,542

NATIONAL HOUSEHOLD INCOME

~ \$69,000

101 RICHARDSON ST. | BROOKLYN,NY 11211

718.388.7700