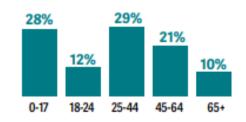

#### **TOTAL POPULATION**

## 56,144

#### **POPULATION BY AGE**

101 RICHARDSON ST. | BROOKLYN,NY 11211 718

718.388.7700

WWW.KALMONDOLGIN.COM