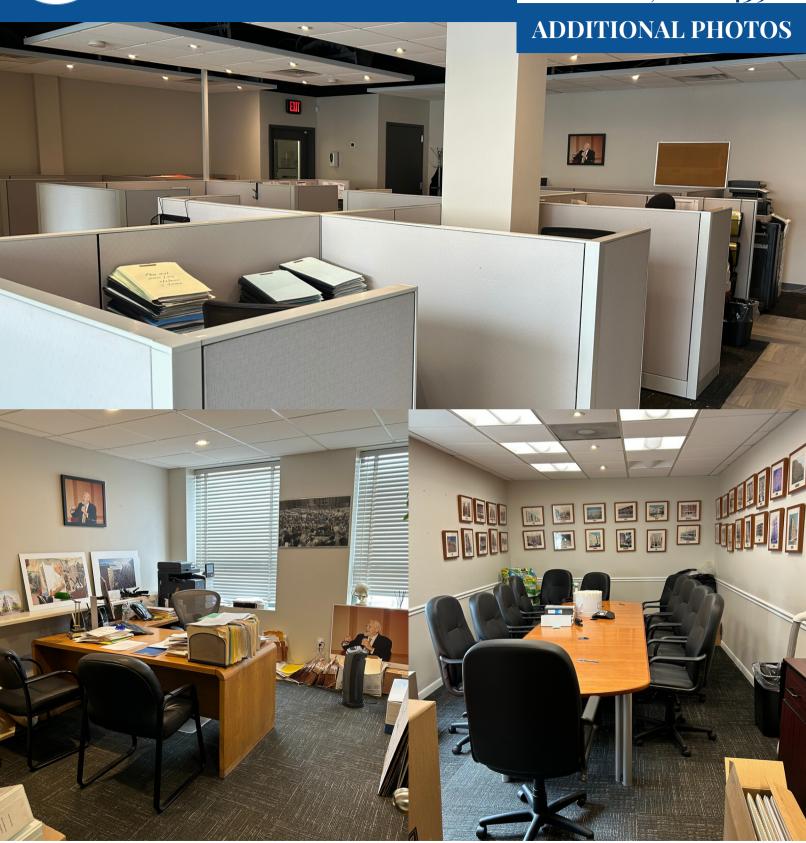

Fully built out office for immediate occupancy.

### **PROPERTY FEATURES:**

TOTAL SPACE: 10,000 SF

AVAILABLE SPACE: 5,000 SF OVER 5,000 SF

**CONDITION: FULLY BUILT OUT** 

**HVAC** 

MONTHLY PARKING AVAILABLE