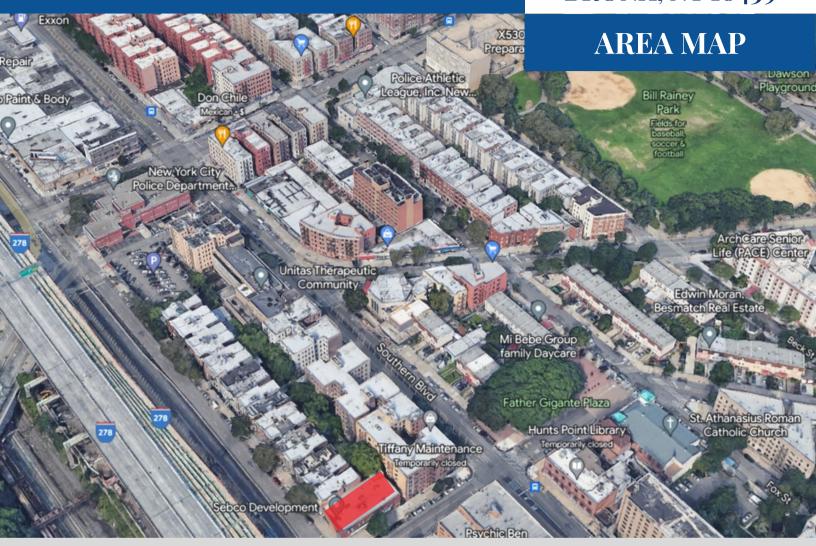

# Kalmon Dolgin AFFILIATES INC.

885 BRUCKNER BLVD. 853 TIFFANY ST. BRONX, NY 10459

Located in the Longwood section of The Bronx moments from The Bruckner Expressway and 6 train at Longwood Ave. Local neighbors include NY Public Library, St. Anthony's Church & School, & national retailers such as UPS, McDonald's & Dunkin.