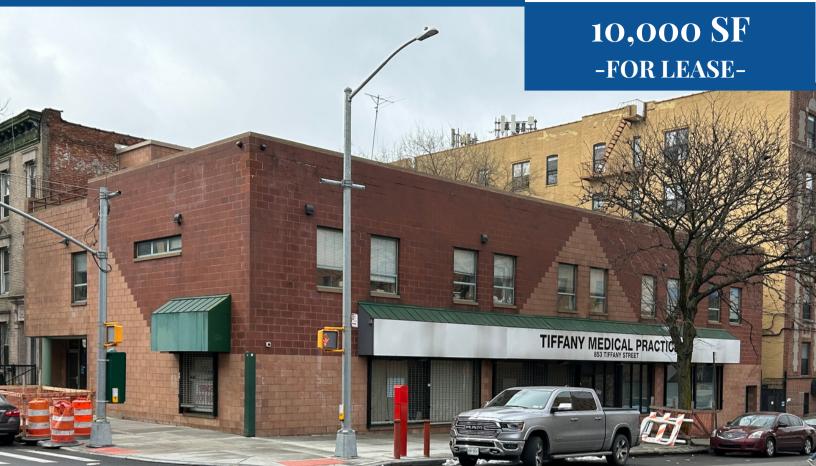

885 BRUCKNER BLVD.
853 TIFFANY ST.
BRONX, NY 10459

Kalmon Dolgin Affiliates presents for lease 10,000 SF (5,000 SF over 5,000 SF) of prime office space located on 885 Bruckner Blvd. a.k.a. 853 Tiffany St., in the Longwood section of The Bronx. Ideal for medical practice, office space, retail, school, or day care program.

Fully built out office for immediate occupancy.

### **PROPERTY FEATURES:**

TOTAL SPACE: 10,000 SF

AVAILABLE SPACE: 5,000 SF OVER 5,000 SF

**CONDITION: FULLY BUILT OUT** 

**HVAC** 

MONTHLY PARKING AVAILABLE