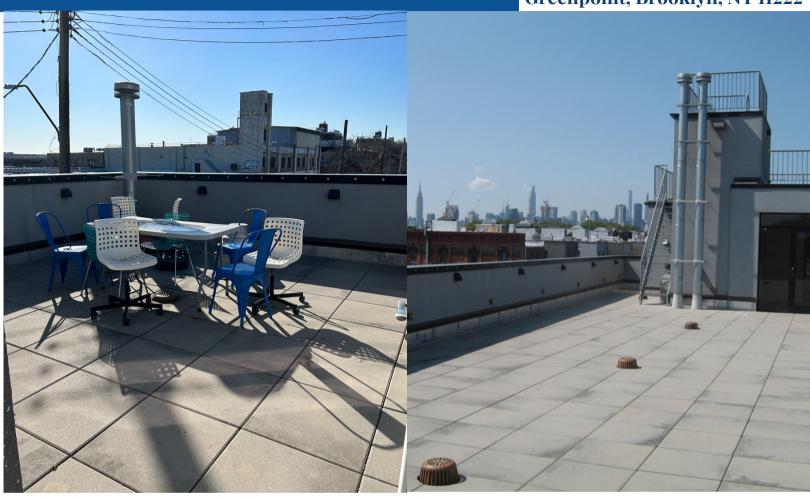

## 21 Division Place

Greenpoint, Brooklyn, NY 11222

Kalmon Dolgin Affiliates presents 4,060 SQ. FT. for sale or lease in a newly constructed 2- story mixed use building, in the Greenpoint neighborhood of Brooklyn. 4,060 SQ. FT. gross total, with a 2,000 SQ. FT. roof deck. Ideal usage as commercial space, office, art gallery/studio, artist workshop, flex space for events, or retail.

## **PROPERTY FEATURES:**

4,060 GROSS TOTAL SQ. FT.
2,210 SQ. FT GROUND FLOOR // 1,850 SQ. FT SECOND FLOOR
2 LARGE DRIVE-IN DOORS
PASSENGER ELEVATOR TO 2ND FLOOR & ROOFDECK
OVER 2,000 SQ. FT OF USEABLE ROOF DECKS