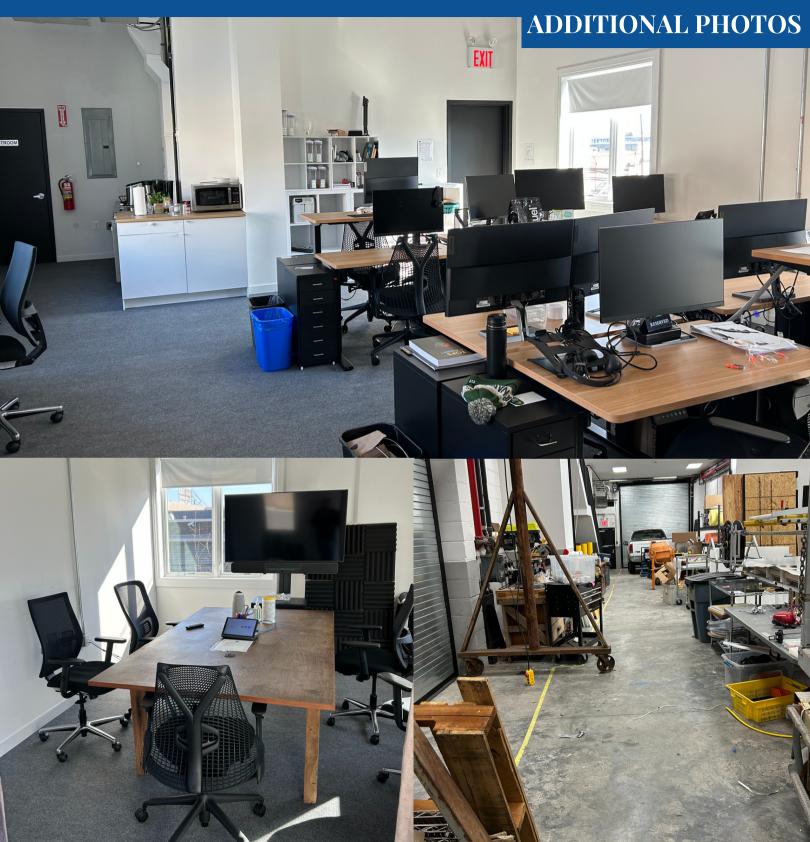

## 21 Division Place

Greenpoint, Brooklyn, NY 11222

Kalmon Dolgin Affiliates presents 4,060 SQ. FT. for sale or lease in a newly constructed 2- story mixed use building, in the Greenpoint neighborhood of Brooklyn. 4,060 SQ. FT. gross total, with a 2,000 SQ. FT. roof deck. Ideal usage as commercial space, office, art gallery/studio, artist workshop, flex space for events, or retail.

## **PROPERTY FEATURES:**

4,060 GROSS TOTAL SQ. FT.
2,210 SQ. FT GROUND FLOOR // 1,850 SQ. FT SECOND FLOOR
2 LARGE DRIVE-IN DOORS
PASSENGER ELEVATOR TO 2ND FLOOR & ROOFDECK
OVER 2,000 SQ. FT OF USEABLE ROOF DECKS

HIGH CEILINGS
HANDICAP BATHROOMS
BRAND NEW CONSTRUCTION
CORNER LOCATION

INDUSTRIAL/COMMERCIAL TAX ABATEMENT

FOR MORE
INFORMATION & INSPECTION
CONTACT EXCLUSIVE BROKER:
FRED RUFRANO

347-390-1127

FREDKDA@YAHOO.COM