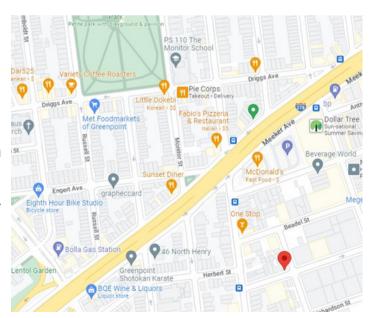

## **Division Place**

Greenpoint, Brooklyn, NY 11222

Located on Division Place off Morgan Ave. in Greenpoint, Brooklyn bordering Williamsburg and Long Island City, Queens. Easy access to L train at Graham Ave. & BQE. Area is known for a growing population of young professionals drawn to tree-lined streets and the family friendly atmosphere. This mixed residential and industrial community features a thriving commercial district on Manhattan Ave, as well as access to large green space at McCarren Park.