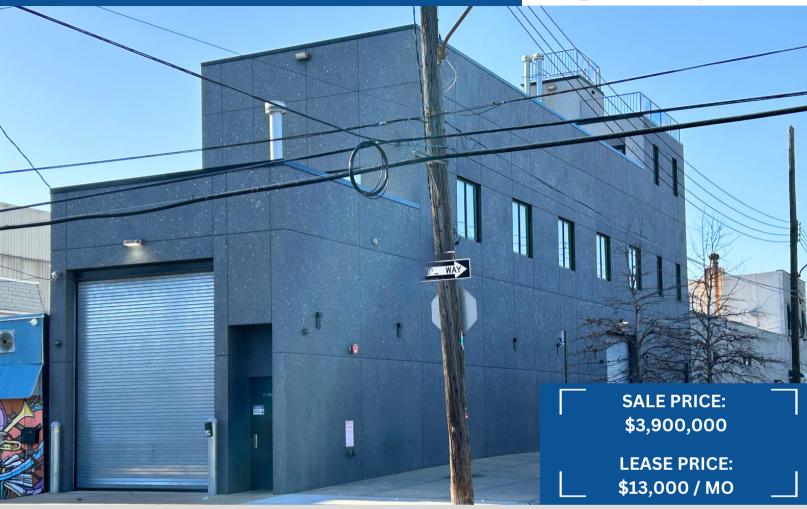

## 21 Division Place

Greenpoint, Brooklyn, NY 11222

Kalmon Dolgin Affiliates presents 4,060 SQ. FT. for sale or lease in a newly constructed 2- story mixed use building, in the Greenpoint neighborhood of Brooklyn. 4,060 SQ. FT. gross total, with a 2,000 SQ. FT. roof deck. Ideal usage as commercial space, office, art gallery/studio, artist workshop, flex space for events, or retail.

## **PROPERTY FEATURES:**

4,060 GROSS TOTAL SQ. FT.
2,210 SQ. FT GROUND FLOOR // 1,850 SQ. FT SECOND FLOOR
2 LARGE DRIVE-IN DOORS
PASSENGER ELEVATOR TO 2ND FLOOR & ROOFDECK
OVER 2,000 SQ. FT OF USEABLE ROOF DECKS

HIGH CEILINGS
HANDICAP BATHROOMS
BRAND NEW CONSTRUCTION
CORNER LOCATION

INDUSTRIAL/COMMERCIAL TAX ABATEMENT

FOR MORE
INFORMATION & INSPECTION
CONTACT EXCLUSIVE BROKER:
FRED RUFRANO

347-390-1127

FREDKDA@YAHOO.COM