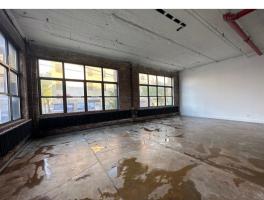

#### **UNIT 104**

1,505 SF - \$3,500 / MO

- Private access to backyard
- 13-foot ceilings

#### **UNIT 105**

2,144 SF - \$4,975 / MO

- Private access to backyard
- 13-foot ceilings