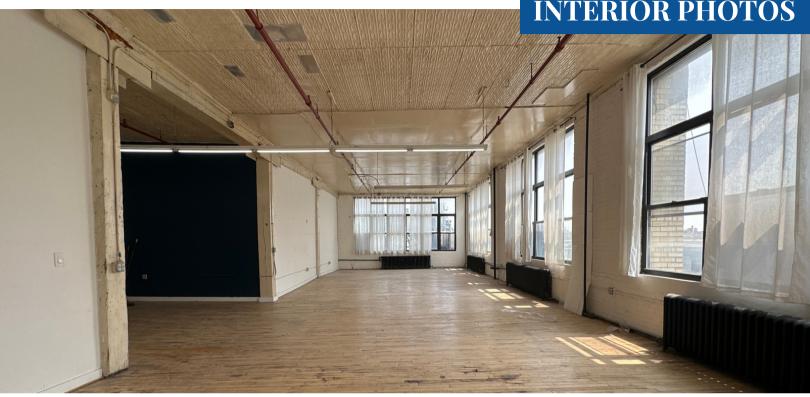

## **INTERIOR PHOTOS**

#### **UNIT 203**

2,238 SF - \$4,950 / MO

- Decently Lit Space w/ Optional Slop Sink or Kitchenette
- 13-foot ceilings

These lofty units are an exceptional choice for businesses seeking a sunlit, functional, and an aesthetically pleasing workspace. Many units have direct access to a small backyard, adding a touch of outdoor relaxation to your workspace.