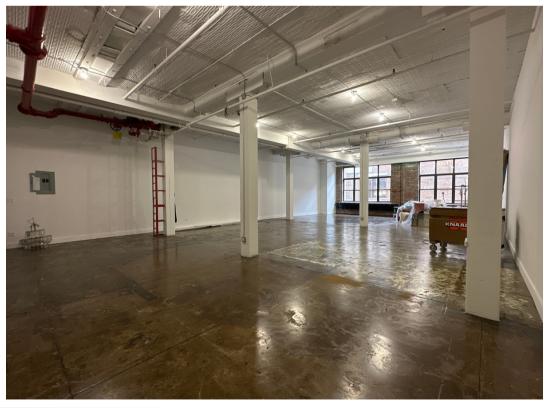

37**

### AVAILABLE SUITES

#### **UNIT 101**

2,230 SF - \$5,250 / MO

- Sunlit Corner Unit w/ Concrete Floor
- 13-foot Ceiling
- Slop Sink or Kitchenette
- Separate Entrance

#### **UNIT 104**

1,505 SF - \$3,500 / MO

- Private access to backyard
- 13-foot ceilings

#### **UNIT 105**

2,144 SF - \$4,975 / MO

- Private access to backyard
- 13-foot ceilings

#### **UNIT 203**

2,238 SF - \$4,950 / MO

- Decently Lit Space w/ Optional Slop Sink or Kitchenette
- 13-foot ceilings



These lofty units are an exceptional choice for businesses seeking a sunlit, functional, and an aesthetically pleasing workspace. Many units have direct access to a small backyard, adding a touch of outdoor relaxation to your workspace.





195 **MORGAN AVE. BROOKLYN, NY 11237** 

## **INTERIOR PHOTOS**