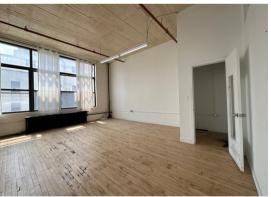

#### **UNIT 101**

2,230 SF - \$5,250 / MO

- Sunlit Corner Unit w/ Concrete Floor
- 13-foot Ceiling
- Slop Sink or Kitchenette
- Separate Entrance

#### **UNIT 203**

2,238 SF - \$4,950 / MO

- Decently Lit Space w/ Optional Slop Sink or Kitchenette
- 13-foot ceilings

These lofty units are an exceptional choice for businesses seeking a sunlit, functional, and an aesthetically pleasing workspace. Many units have direct access to a small backyard, adding a touch of outdoor relaxation to your workspace.