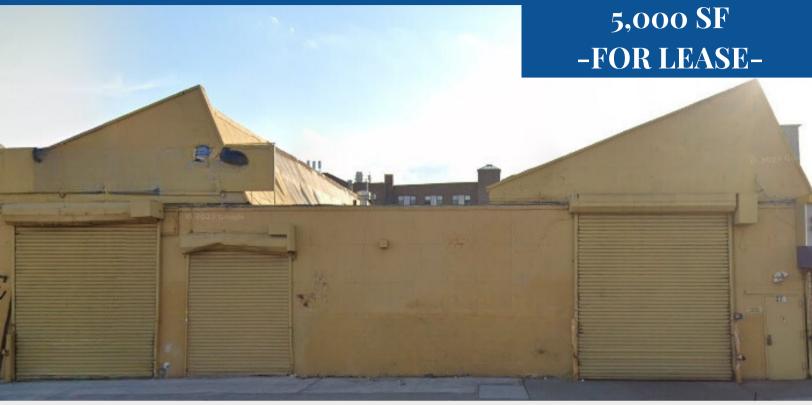

277
VANDERVOORT AVE.
BROOKLYN, NY 11211

Kalmon Dolgin Affiliates presents for lease 5,000 SF warehouse located in East Williamsburg, Brooklyn. Walking distance to the L Train at Grand Ave. as well as bus and transportation. Moments to B.Q.E. 278/495 expressway. Restaurants, bars, and activities are all in the area.

## **PROPERTY FEATURES:**

5,000 SF TOTAL
3,800 SF GROUND FL (CAN BE RENTED
SEPERATELY)
1,200 SF OFFICE 2ND FL
13 1/2' CEILING HEIGHT
MOVE IN CONDITION
ONE DRIVE IN DOOR
SPRINKLERED
SUBSTANTIAL VEHICULAR TRAFFIC
HEAVY POWER