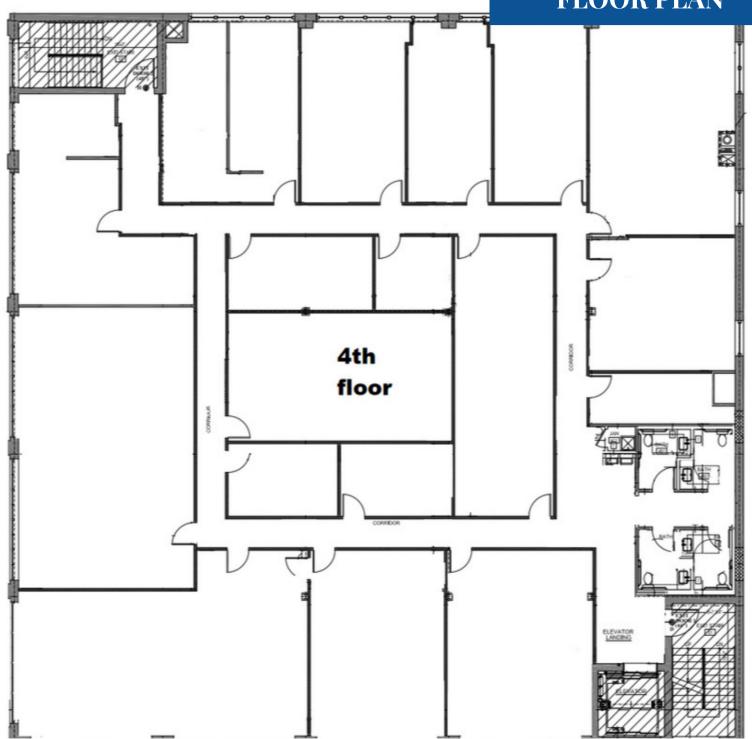

ed right off the BQE, public transportation is convenient as well, with the L train at Bedford Ave. The first floor tenant is a local favorite café/brewery Talea. There is much to do like take a stroll at McCarren Park which is directly across the street. Williamsburg draws the young and the fashionable to its chic boutiques, trendy cafes and buzzy restaurants. Street art brightens residential thoroughfares and repurposed factories, while the waterfront provides stunning views of Manhattan and seasonal venues for outdoor concerts and food markets. Dance clubs, bars and music halls liven up the nightlife scene.

Don't miss out on your chance to be a part of Brooklyn's hottest neighborhood!



101 RICHARDSON ST. | BROOKLYN, NY 11211

718.388.7700

WWW.KALMONDOLGIN.COM



### **FLOOR PLAN**