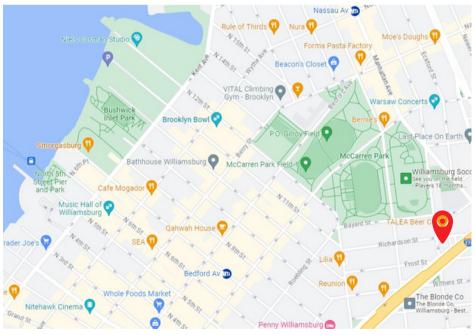

### **LOCATION:**

Located in Williamsburg, Brooklyn conveniently accessible to L train stations at Graham & Bedford Ave. This bustling neighborhood is home to many retail shops, hotels & trendy restaurants.