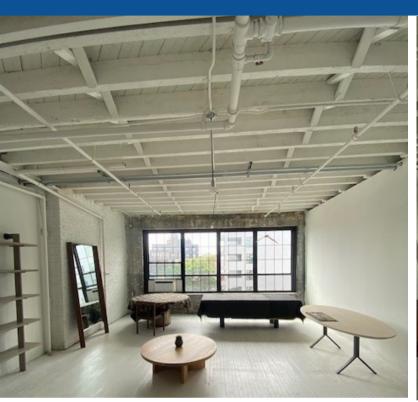

## 87 RICHARDSON ST. BROOKLYN, NY 11211

FOR MORE INFORMATION CONTACT

JOSH DOLGIN

(OFFICE) 718-388-2332 JOSH@KALMONDOLGIN.COM

These sun filled office suites are located in the heart of trendy East Williamsburg, Brooklyn. Located right off the BQE, public transportation is convenient as well, with the L train at Bedford Ave. The first floor tenant is a local favorite café/brewery Talea. There is much to do like take a stroll at McCarren Park which is directly across the street. Williamsburg draws the young and the fashionable to its chic boutiques, trendy cafes and buzzy restaurants. Street art brightens residential thoroughfares and repurposed factories, while the waterfront provides stunning views of Manhattan and seasonal venues for outdoor concerts and food markets. Dance clubs, bars and music halls liven up the nightlife scene.