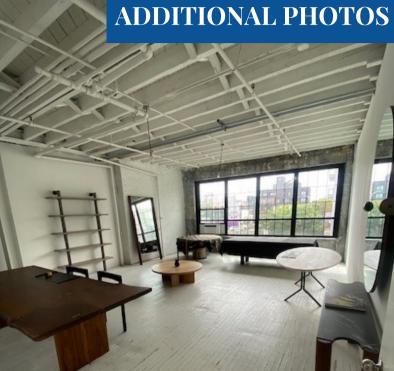

## 87 RICHARDSON ST. BROOKLYN, NY 11211

FOR MORE INFORMATION CONTACT

JOSH DOLGIN

(OFFICE) 718-388-2332 JOSH@KALMONDOLGIN.COM

These sun filled office suites are located in the heart of trendy East Williamsburg, Brooklyn. Located right off the BQE, public transportation is convenient as well, with the L train at Bedford Ave. The first floor tenant is a local favorite café/brewery Talea. There is much to do like take a stroll at McCarren Park which is directly across the street. Williamsburg draws the young and the fashionable to its chic boutiques, trendy cafes and buzzy restaurants. Street art brightens residential thoroughfares and repurposed factories, while the waterfront provides stunning views of Manhattan and seasonal venues for outdoor concerts and food markets. Dance clubs, bars and music halls liven up the nightlife scene.