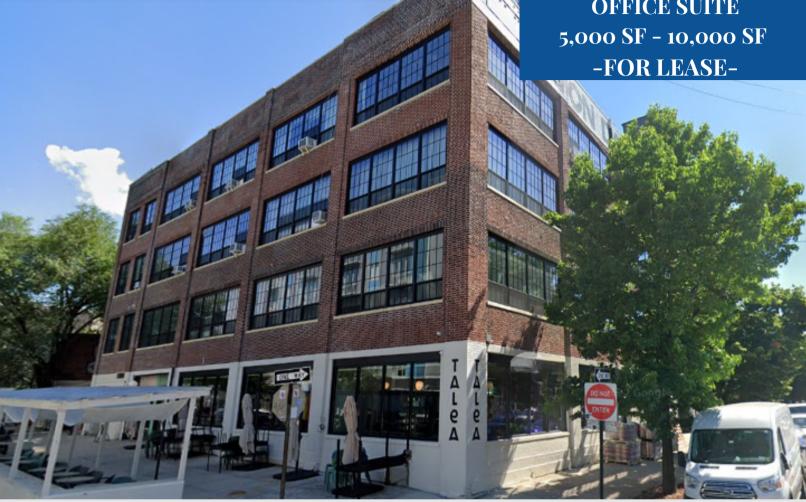

RICHARDSON ST.
BROOKLYN, NY 11211
OFFICE SUITE
5,000 SF - 10,000 SF
-FOR LEASE-

Welcome to 87 Richardson Street, a mixed-use building situated in the vibrant heart of Williamsburg, located across the street from McCarren Park. In this newly renovated loft building there is a 10,000 SF suite for lease; 5,000 SF division also available. Renovations include new windows, lobby and elevator. Tons of natural light. Perfect for design, creative, office, light manufacturing or tech uses.

### **LOCATION:**

Located in Williamsburg, Brooklyn conveniently accessible to L train stations at Graham & Bedford Ave. This bustling neighborhood is home to many retail shops, hotels & trendy restaurants.