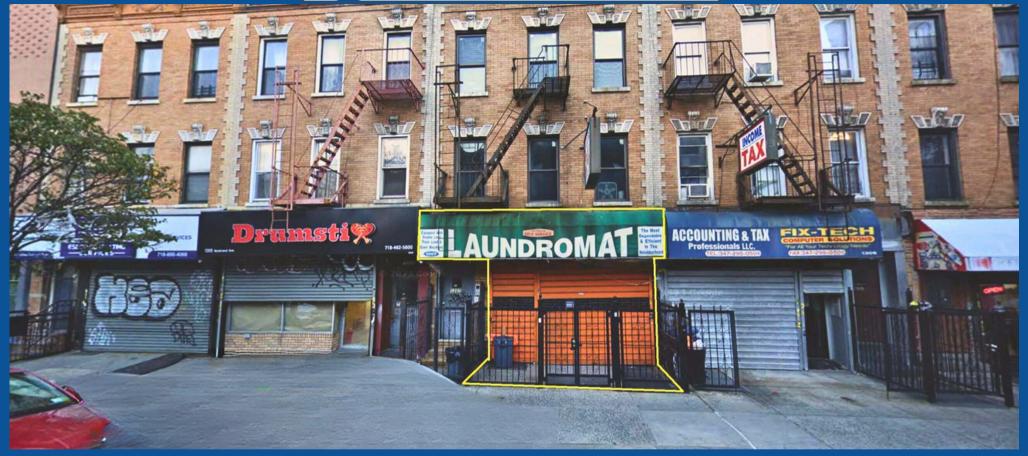

#### STREET VIEW

FOR MORE INFORMATION CONTACT
LOUIE HAMDAN | LICENSED REAL ESTATE ASSOCIATE BROKER

OFFICE: 347-390-1169 MOBILE: 718-633-7558

LHAMDAN@KALMONDOLGIN.COM

Kalmon Dolgin Affiliates presents an enticing lease opportunity for a prime 850 square-foot commercial space, strategically positioned along the bustling Nostrand Avenue in the heart of Prospect Lefferts Garden, Brooklyn. Nestled merely one block away from SUNY Downstate, this location is a beacon for businesses seeking high visibility and a vibrant community. This is an excellent opportunity for Restauranteurs, fitness, medical & retail business owners. The area is vibrant with a good mixture of residential and commercial residents & neighbors.

#### **PROPERTY HIGHLIGHTS**

850 SF STOREFRONT

+200 SF BACKYARD

+ FULL BASEMENT

ADJACENT TO B44 & 2,5 SUBWAY LINES

PERFECT LOCATION FOR:
RETAIL - OFFICE -LAUNDRY - GROCERY
CAFE -BEAUTY SERVICES - CHILD CARE