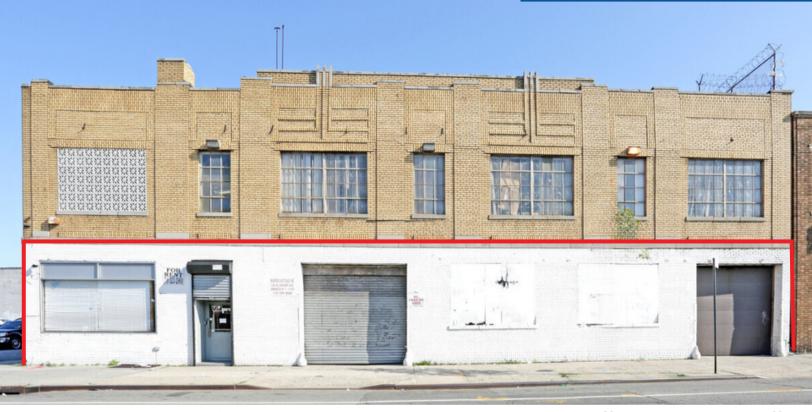

148-05
Archer Ave.
Jamaica, NY 11435
-FOR LEASE -

Welcome to an exceptional retail opportunity presented by Kalmon Dolgin Affiliates. We proudly offer for lease 10,000 square feet of prime retail space in the bustling heart of Jamaica, Queens, NY. Ideal for a wide range of purposes, including wholesale operations, retail ventures, storage facilities, showrooms, and more.

### **PROPERTY HIGHLIGHTS:**

10,000 SF

**DRIVE IN DOORS: 2** 

**CEILING HEIGHT:** 15'

LOT DIMENSIONS: 91' X 128'

**CONSTRUCTION: FIREPROOF WAREHOUSE** 

**ZONING:** C6-3

Corner location with heavy pedestrian & vehicular traffic.

Great opportunity for any type of wholesale / retail / showroom outlet.