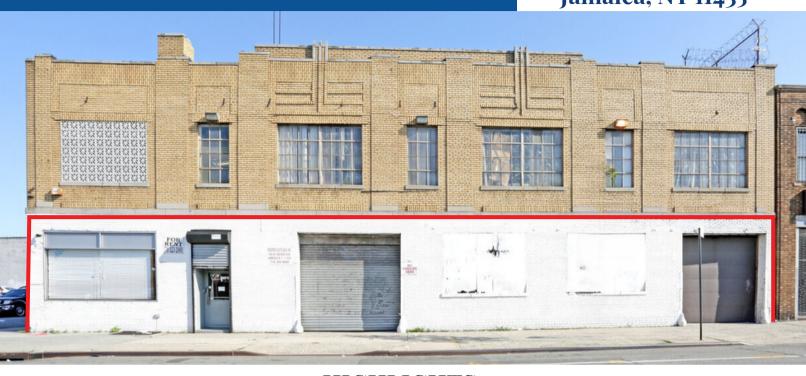

148-05
Archer Ave.
Jamaica, NY 11435
-FOR LEASE -

Welcome to an exceptional retail opportunity presented by Kalmon Dolgin Affiliates. We proudly offer for lease 10,000 square feet of prime retail space in the bustling heart of Jamaica, Queens, NY. Ideal for a wide range of purposes, including wholesale operations, retail ventures, storage facilities, showrooms, and more.

### **PROPERTY HIGHLIGHTS:**

10,000 SF

**DRIVE IN DOORS: 2** 

**CEILING HEIGHT:** 15'

LOT DIMENSIONS: 91' X 128'

**CONSTRUCTION: FIREPROOF WAREHOUSE** 

**ZONING:** C6-3

Corner location with heavy pedestrian & vehicular traffic.

Great opportunity for any type of wholesale / retail / showroom outlet.