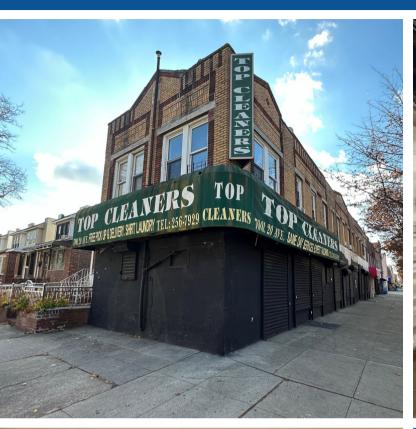

7011
20th Ave
Brooklyn, NY 11204

Kalmon Dolgin Affiliates presents for sale a mixed use building located in the commercial hub of Bensonhurst, Brooklyn. There are four units in total, 2 commercial and 2 residential units. This is a vibrant community with a balance of residential homes and retail businesses, including offices, restaurants, groceries, banks, bakeries, stores, fast foods, pharmacies, and specialty schools.

#### **BUILDING FEATURES:**

**BUILDING SIZE: 20' X 100'** 

LOT SIZE: 20' X 100'

**BASEMENT: FULLY UNFINISHED** 

**ZONING: R5** 

PROPERTY TAX: \$10,500/YR

**DELIVERED VACANT** 