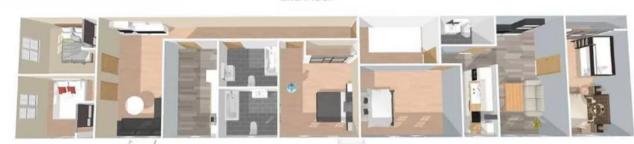

# 7011 20th Ave

Brooklyn, NY 11204

7011
20th Ave
Brooklyn, NY 11204
FLOORPLAN

1st Floor

### **RESIDENTIAL UNITS**

1ST UNIT - LIVING ROOM, KITCHEN, BATH ROOM, 3 BEDROOMS 2ND UNIT - LIVING ROOM, KITCHEN, BATH ROOM, 2 BEDROOMS