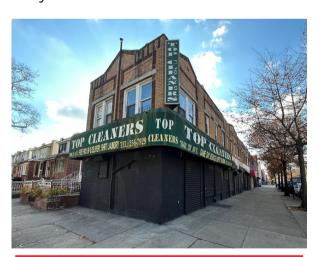

7011
20th Ave
Brooklyn, NY 11204

Kalmon Dolgin Affiliates presents for sale a mixed use building located in the commercial hub of Bensonhurst, Brooklyn. There are four units in total, 2 commercial and 2 residential units. This is a vibrant community with a balance of residential homes and retail businesses, including offices, restaurants, groceries, banks, bakeries, stores, fast foods, pharmacies, and specialty schools.

#### **BUILDING FEATURES:**

**BUILDING SIZE: 20' X 100'** 

LOT SIZE: 20' X 100'

**BASEMENT: FULLY UNFINISHED** 

**ZONING: R5** 

PROPERTY TAX: \$10,500/YR

**DELIVERED VACANT** 