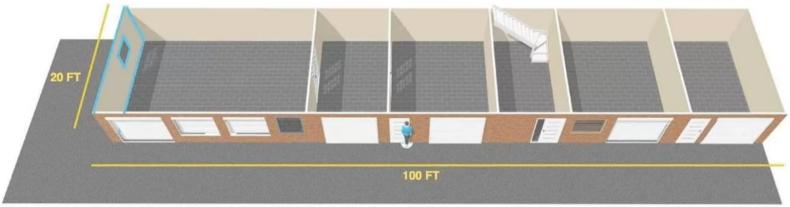

#### **BUILDING FEATURES:**

**BUILDING SIZE: 20' X 100'** 

LOT SIZE: 20' X 100'

**BASEMENT: FULLY UNFINISHED** 

**ZONING: R5** 

PROPERTY TAX: \$10,500/YR

**DELIVERED VACANT** 

### 4 UNITS

- 2 COMMERCIAL UNITS

- 2 RESIDENTIAL UNITS