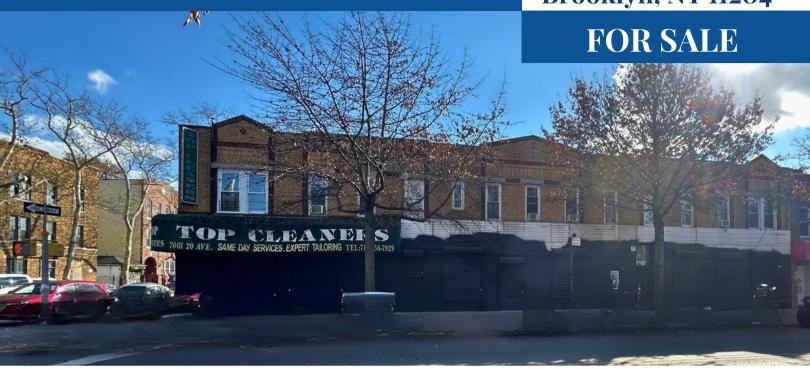

7011
20th Ave
Brooklyn, NY 11204

Kalmon Dolgin Affiliates presents for sale a mixed use building located in the commercial hub of Bensonhurst, Brooklyn. There are four units in total, 2 commercial and 2 residential units. This is a vibrant community with a balance of residential homes and retail businesses, including offices, restaurants, groceries, banks, bakeries, stores, fast foods, pharmacies, and specialty schools.

#### **BUILDING FEATURES:**

**BUILDING SIZE: 20' X 100'** 

LOT SIZE: 20' X 100'

**BASEMENT: FULLY UNFINISHED** 

**ZONING: R5** 

PROPERTY TAX: \$10,500/YR

**DELIVERED VACANT** 