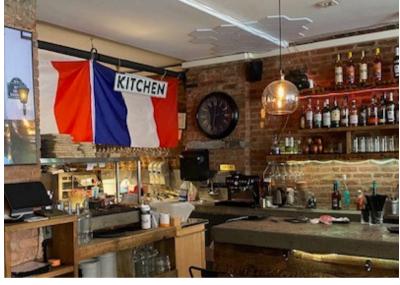

### FOR LEASE

Kalmon Dolgin Affiliates exclusively presents this fantastic restaurant for lease in the Lower East Side neighborhood of Manhattan. The ground floor measures 700 SF plus a 700 SF basement with storage and office usage. Restaurant capacity is 32 seats in the dining room, with 10 high chairs at the bar.

#### FEATURES:

700 SF GROUND FL + 700 SF BASEMENT 32 DINING SEATS 10 BAR SEATS FULL LIQUOR LICENSE UNTIL MIDNIGHT ELECTRIC KITCHEN - NON VENTED 2 CONVECTION OVENS 1 INDUCTION PLATE 2 LOW BOYS

10 YEAR LEASE ASKING \$450K R.E. TAXES \$6K/YR RENT \$8,609/MO R.E. TAXES \$1,350/MO