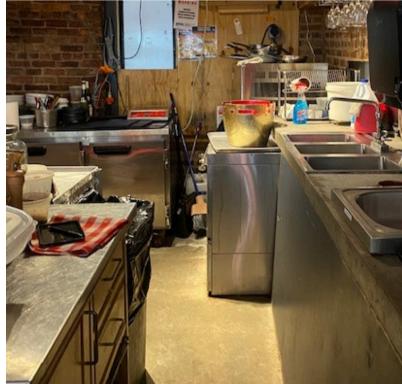

#### FEATURES:

700 SF GROUND FL + 700 SF BASEMENT 32 DINING SEATS 10 BAR SEATS FULL LIQUOR LICENSE UNTIL MIDNIGHT ELECTRIC KITCHEN - NON VENTED 2 CONVECTION OVENS 1 INDUCTION PLATE 2 LOW BOYS

10 YEAR LEASE ASKING \$450K R.E. TAXES \$6K/YR RENT \$8,609/MO R.E. TAXES \$1,350/MO