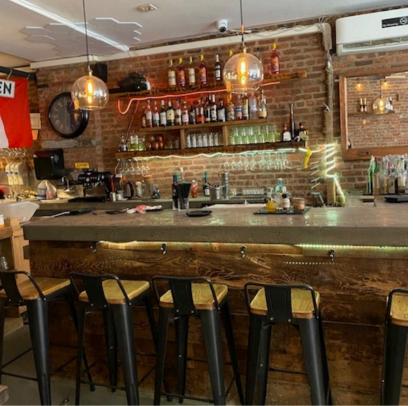

### FOR LEASE

Kalmon Dolgin Affiliates exclusively presents this fantastic restaurant for lease in the Lower East Side neighborhood of Manhattan. The ground floor measures 700 SF plus a 700 SF basement with storage and office usage. Restaurant capacity is 32 seats in the dining room, with 10 high chairs at the bar.

#### FEATURES:

700 SF GROUND FL + 700 SF BASEMENT 32 DINING SEATS 10 BAR SEATS FULL LIQUOR LICENSE UNTIL MIDNIGHT ELECTRIC KITCHEN - NON VENTED 2 CONVECTION OVENS 1 INDUCTION PLATE 2 LOW BOYS

10 YEAR LEASE ASKING \$450K R.E. TAXES \$6K/YR RENT \$8,609/MO R.E. TAXES \$1,350/MO