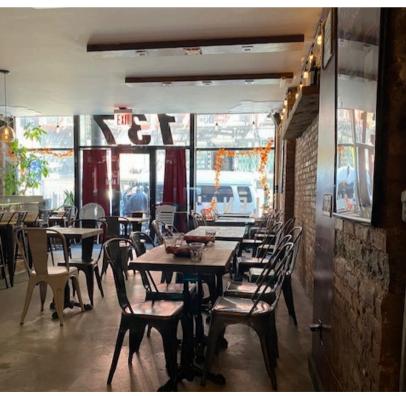

### FOR LEASE

Kalmon Dolgin Affiliates exclusively presents this fantastic restaurant for lease in the Lower East Side neighborhood of Manhattan. The ground floor measures 700 SF plus a 700 SF basement with storage and office usage. Restaurant capacity is 32 seats in the dining room, with 10 high chairs at the bar.

#### FEATURES:

700 SF GROUND FL + 700 SF BASEMENT 32 DINING SEATS 10 BAR SEATS FULL LIQUOR LICENSE UNTIL MIDNIGHT ELECTRIC KITCHEN - NON VENTED 2 CONVECTION OVENS 1 INDUCTION PLATE 2 LOW BOYS

10 YEAR LEASE ASKING \$450K R.E. TAXES \$6K/YR RENT \$8,609/MO R.E. TAXES \$1,350/MO

#### **LOCATION:**

Located in the bustling neighborhood of L.E.S. B, D train at Grand St. // J, Z train at Bowery St. Plenty of foot traffic daily. Excellent opportunity for investor or user!

FOR MORE INFORMATION CONTACT LICENSED REAL ESTATE SALESPERSPON