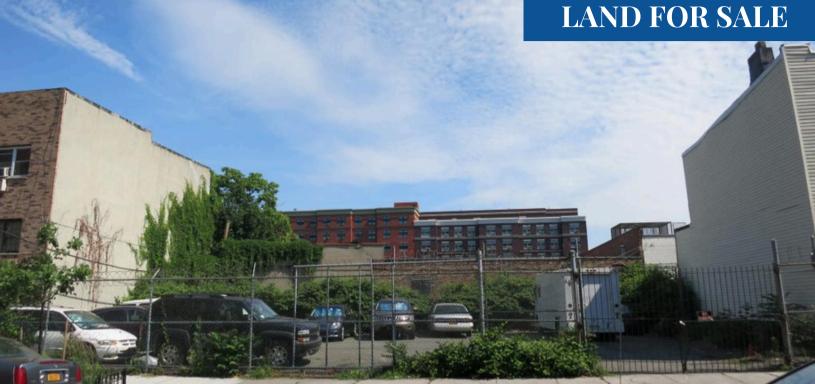

## **1911** Pacific Street Brooklyn, NY 11233

4,200 SF LAND FOR SALE

Kalmon Dolgin Affiliates is pleased to present a prime residential development site comprising of 4,200 SF of vacant land in an R-6 Zone with an FAR of 2.43 offering 10,200 Buildable Square Feet for residential development. Located 4 blocks from the A & C trains.