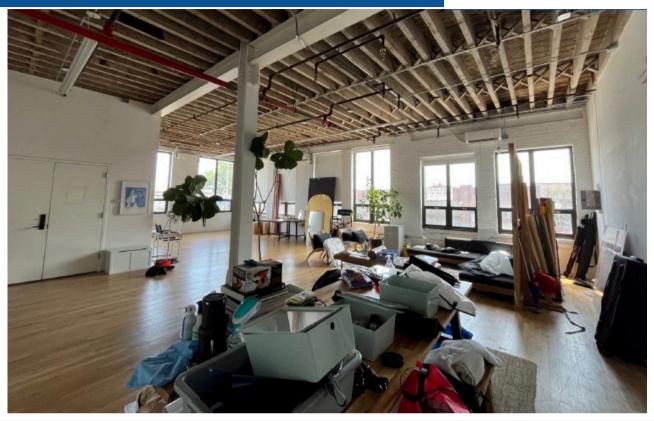

## 349 Scholes Street Brooklyn, NY 11206

Kalmon Dolgin Affiliates exclusively presents industrial, office, and creative space for lease. Located in East Williamsburg, Brooklyn. Light manufacturing, storage, and most uses considered!

#### AVAILABLE SPACE

- #202: 2000 RSF- \$6.100 per month
- #201: 1500 RSF \$5100 per month
- #307: 667 RSF \$2,200 per month
- #311: 269 RSF \$1400 per month
- #312: 265 RSF \$1400 per month
- #313: 213 RSF \$1300 per month
- Warehouse: 2700 RSF \$7500 per month