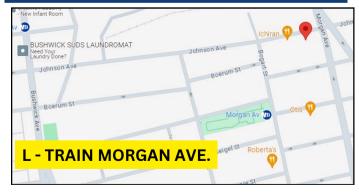

### 396 JOHNSON AVE. BROOKLYN, NY 11206

## 5,000 SF FLEX SPACE FOR LEASE

Kalmon Dolgin Affiliates is offering 5,000 square feet of industrial, creative office, or retail space for lease in vibrant East Williamsburg, Brooklyn. Featuring a convenient roll-up gate. This arrangement caters to a wide range of businesses seeking a distinguished presence in Brooklyn's dynamic landscape. With an asking price of under \$36 per square foot, this offering presents an excellent opportunity for businesses looking to establish themselves in a sought-after location.