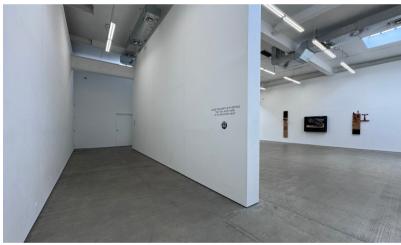

## 5,000 SF FLEX SPACE FOR LEASE

Kalmon Dolgin Affiliates is offering 5,000 square feet of industrial, creative office, or retail space for lease in vibrant East Williamsburg, Brooklyn. Featuring a convenient roll-up gate. This arrangement caters to a wide range of businesses seeking a distinguished presence in Brooklyn's dynamic landscape. With an asking price of under \$36 per square foot, this offering presents an excellent opportunity for businesses looking to establish themselves in a sought-after location.

#### **FEATURES:**

5,000 SF W/ ROLL UP GATE - CURRENT GALLERY

16' CLEAR CEILING HEIGHT

HEAVY POWER & HVAC

M/F RESTROOMS

FIREPROOF CONSTRUCTION

SKYLIGHTS

ASKING \$36/PSF