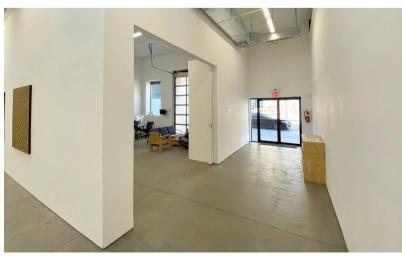

## 5,000 SF FLEX SPACE FOR LEASE

Kalmon Dolgin Affiliates is offering 5,000 square feet of industrial, creative office, or retail space for lease in vibrant East Williamsburg, Brooklyn. Featuring a convenient roll-up gate. This arrangement caters to a wide range of businesses seeking a distinguished presence in Brooklyn's dynamic landscape. With an asking price of under \$36 per square foot, this offering presents an excellent opportunity for businesses looking to establish themselves in a sought-after location.

#### **FEATURES:**

5,000 SF W/ ROLL UP GATE - CURRENT GALLERY

16' CLEAR CEILING HEIGHT

HEAVY POWER & HVAC

M/F RESTROOMS

FIREPROOF CONSTRUCTION

SKYLIGHTS

ASKING \$36/PSF