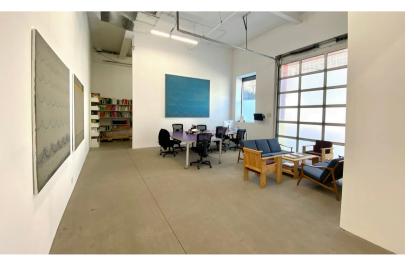

## 5,000 SF FLEX SPACE FOR LEASE

Kalmon Dolgin Affiliates is offering 5,000 square feet of industrial, creative office, or retail space for lease in vibrant East Williamsburg, Brooklyn. Featuring a convenient roll-up gate. This arrangement caters to a wide range of businesses seeking a distinguished presence in Brooklyn's dynamic landscape. With an asking price of under \$36 per square foot, this offering presents an excellent opportunity for businesses looking to establish themselves in a sought-after location.

#### **FEATURES:**

5,000 SF W/ ROLL UP GATE - CURRENT GALLERY

16' CLEAR CEILING HEIGHT

HEAVY POWER & HVAC

M/F RESTROOMS

FIREPROOF CONSTRUCTION

SKYLIGHTS

ASKING \$36/PSF