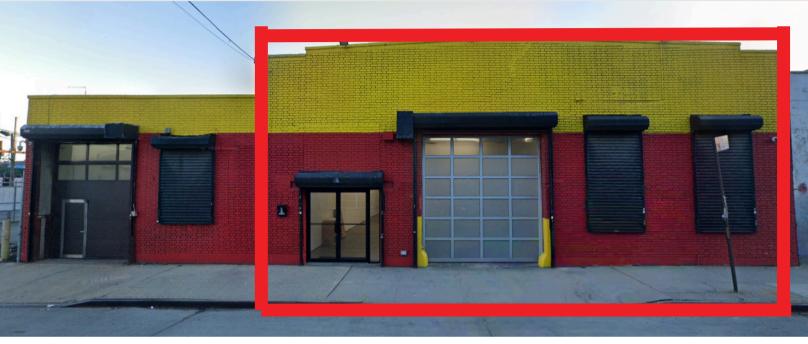

### 396 JOHNSON AVE. BROOKLYN, NY 11206

## 5,000 SF FLEX SPACE FOR LEASE

Kalmon Dolgin Affiliates is offering 5,000 square feet of industrial, creative office, or retail space for lease in vibrant East Williamsburg, Brooklyn. Featuring a convenient roll-up gate. This arrangement caters to a wide range of businesses seeking a distinguished presence in Brooklyn's dynamic landscape. With an asking price of under \$36 per square foot, this offering presents an excellent opportunity for businesses looking to establish themselves in a sought-after location.

#### **FEATURES:**

5,000 SF W/ ROLL UP GATE - CURRENT GALLERY

16' CLEAR CEILING HEIGHT

HEAVY POWER & HVAC

M/F RESTROOMS

FIREPROOF CONSTRUCTION

SKYLIGHTS

ASKING \$36/PSF