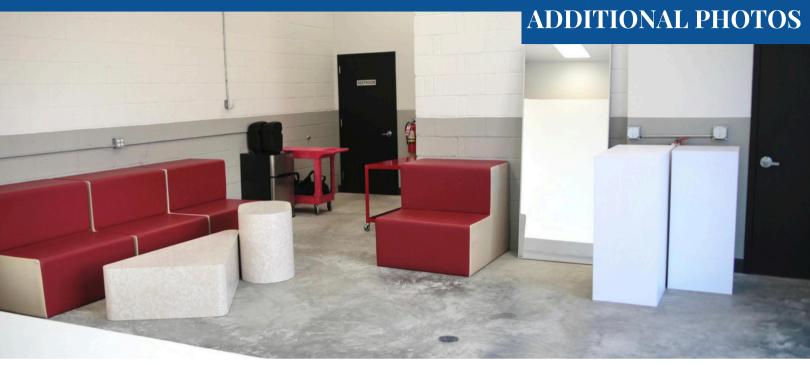

### **PROPERTY FEATURES:**

- 2500 Sq. Ft. Total
- 1,000 Sq Ft Ground Floor
- 1,500 Sq.Ft. Second Floor
- Fully Air Conditioned
- Passenger Elevator to all floors
- High Ceilings
- Handicap Bathrooms
- Brand New Construction
- Graham Avenue "L" Train
- 1 Large Drive In Door
- Long Lease Available

### **IDEAL USES:**

Commercial Space, Office, Art Gallery/Studio, Artist Workshop, Flex space for events or any creative use.

101 RICHARDSON ST. | BROOKLYN, NY 11211

718.388.7700

WWW.KALMONDOLGIN.COM