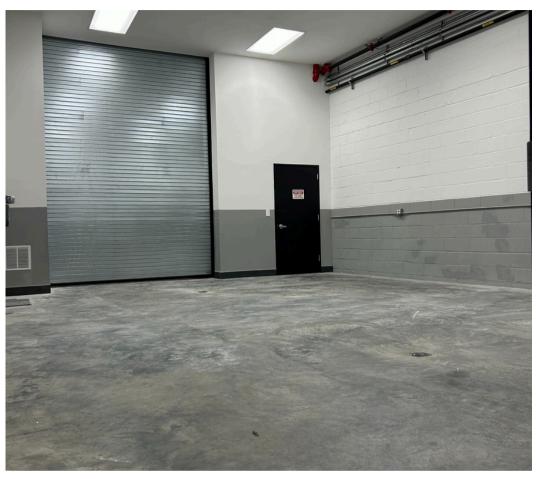

### **PROPERTY FEATURES:**

- 2500 Sq. Ft. Total
- 1,000 Sq Ft Ground Floor
- 1,500 Sq.Ft. Second Floor
- Fully Air Conditioned
- Passenger Elevator to all floors
- High Ceilings
- Handicap Bathrooms
- Brand New Construction
- Graham Avenue "L" Train
- 1 Large Drive In Door
- Long Lease Available