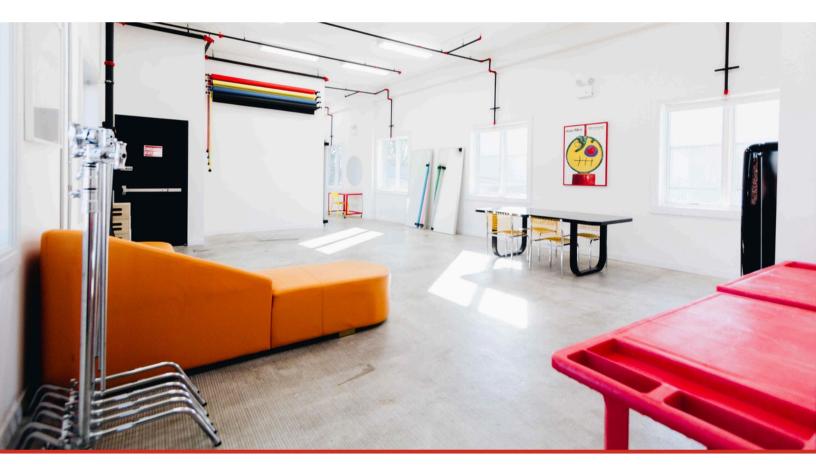

### **PROPERTY FEATURES:**

- 2500 Sq. Ft. Total
- 1,000 Sq Ft Ground Floor
- 1,500 Sq.Ft. Second Floor
- Fully Air Conditioned
- Passenger Elevator to all floors
- High Ceilings
- Handicap Bathrooms
- Brand New Construction
- Graham Avenue "L" Train
- 1 Large Drive In Door
- Long Lease Available

### **IDEAL USES:**

Commercial Space, Office, Art Gallery/Studio, Artist Workshop, Flex space for events or any creative use.

101 RICHARDSON ST. | BROOKLYN, NY 11211

718.388.7700

WWW.KALMONDOLGIN.COM