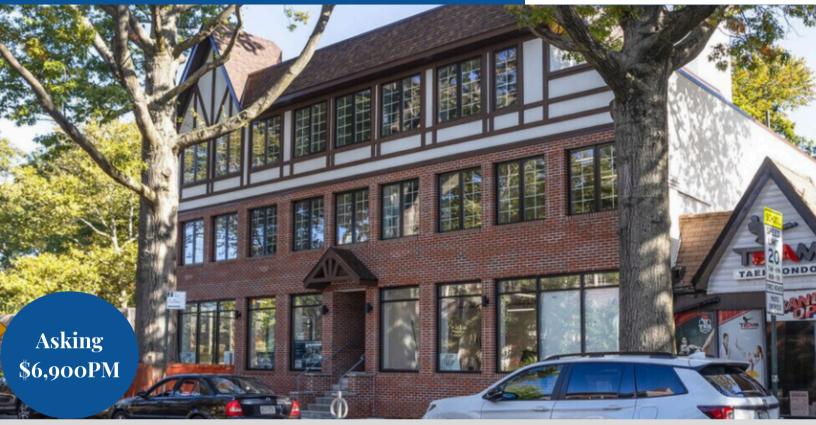

## **40-29** 235th Street

**Douglaston Queens, NY 11363** 

This contemporary sunlit storefront is available for lease in Douglaston, Queens, NY. The property is newly constructed, includes floor to ceiling windows, ample light, and 2 bathrooms, promoting a modern and inviting workspace environment. This spacious 2,000 SF Ground level space is within walking distance to the LIRR Douglaston train line.

## **PROPERTY FEATURES**

2 parking spots included Brand new build out ground floor space Turn Key HVAC Motion Sensor Lights

2 ADA Compliant Restrooms
ADA Compliant Entrance
Perfect for Medical, Office, Most Retail

## 40-29 235th Street Douglaston Queens, NY 11363