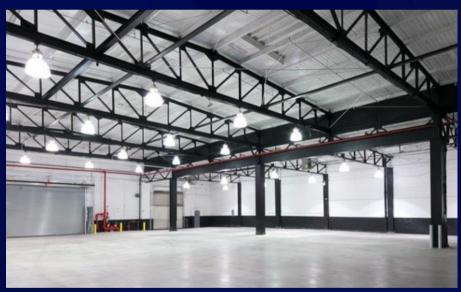

### **PROPERTY TYPE**

One floor warehouse, event space, indoor sporting venue, multi-use building that is adjecent to the park with great views. ADA compliance.

- 13,526 SF WAREHOUSE
- 24,716 SF LOT AREA
- 1,654 SF OFFICE
- 20' 30' CEILING HEIGHT
- 100% H.V.A.C.
- ADA COMPLIANCE

# **AMENITIES**

- 100% sprinkler
- Fire warden strobe system
- Sodium vapor lighting
- Minimal column span
- 800 Electric service
- Male/Female restrooms.

Price Reduced with a very motivated Owner!

**Call for Pricing Information** 