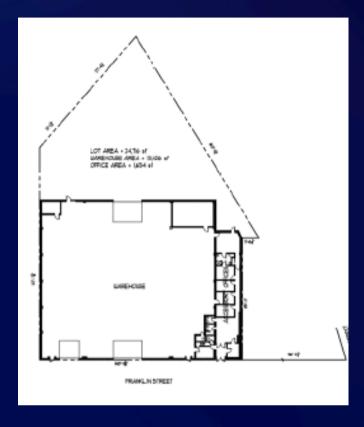

### **PROPERTY TYPE**

One floor warehouse, event space, indoor sporting venue, multi-use building that is adjecent to the park with great views. ADA compliance.

- 13,526 SF WAREHOUSE
- 24,716 SF LOT AREA
- 1,654 SF OFFICE
- 20' 30' CEILING HEIGHT
- 100% H.V.A.C.
- ADA COMPLIANCE